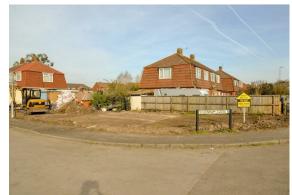

- Plot with granted planning permission!
- Planning for 2 two bedroom houses!
- Footings in place!
- Approx 7000 bricks included!
- Sold with no onward chain!

Presenting this development opportunity, with footings already in and approximately 7000 bricks to be included.

The proposed buildings are highlighted in green & red on the site location image used in the marketing.

Full plans can be seen on the Somerset Council planning website, reference 08/07/00161.