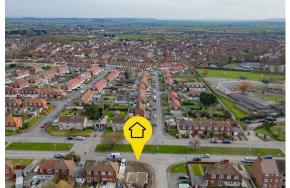

- Plot with granted planning permission!
- Planning for 2 two bedroom houses!
- Footings in place!
- Approx 7000 bricks included!
- Sold with no onward chain!



















Presenting this development opportunity, with footings already in and approximately 7000 bricks to be included.

An opportunity to build two semidetached, two bedroom houses, with garages in a popular area with lots of local amenities within close proximity.

CIL payment paid. Utilities not connected.

The plans show two semi-detached houses with two slightly different designs but both offering two bedrooms, generous living space, kitchen, family bathroom, garden and garage.

The proposed buildings are highlighted in green & red on the site location image used in the marketing.

Full plans can be seen on the Somerset Council planning website, reference 08/07/00161.





## Floor Plan



## Viewing

Please contact our Sales Office on 01278 554333 if you wish to arrange a viewing appoint