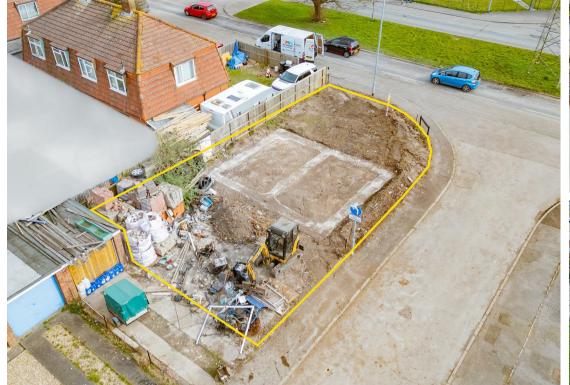

- Plot with granted planning permission!
- Planning for 2 two bedroom houses!
- Footings in place!
- Approx 7000 bricks included!
- Sold with no onward chain!

Presenting this development opportunity, with footings already in and approximately 7000 bricks to be included.

An opportunity to build two semidetached, two bedroom houses, with garages in a popular area with lots of local amenities within close proximity.

CIL payment paid. Utilities not connected.

The plans show two semi-detached houses with two slightly different designs but both offering two bedrooms, generous living space, kitchen, family bathroom, garden and garage.

The proposed buildings are highlighted in green & red on the site location image used in the marketing.

Full plans can be seen on the Somerset Council planning website, reference 08/07/00161.