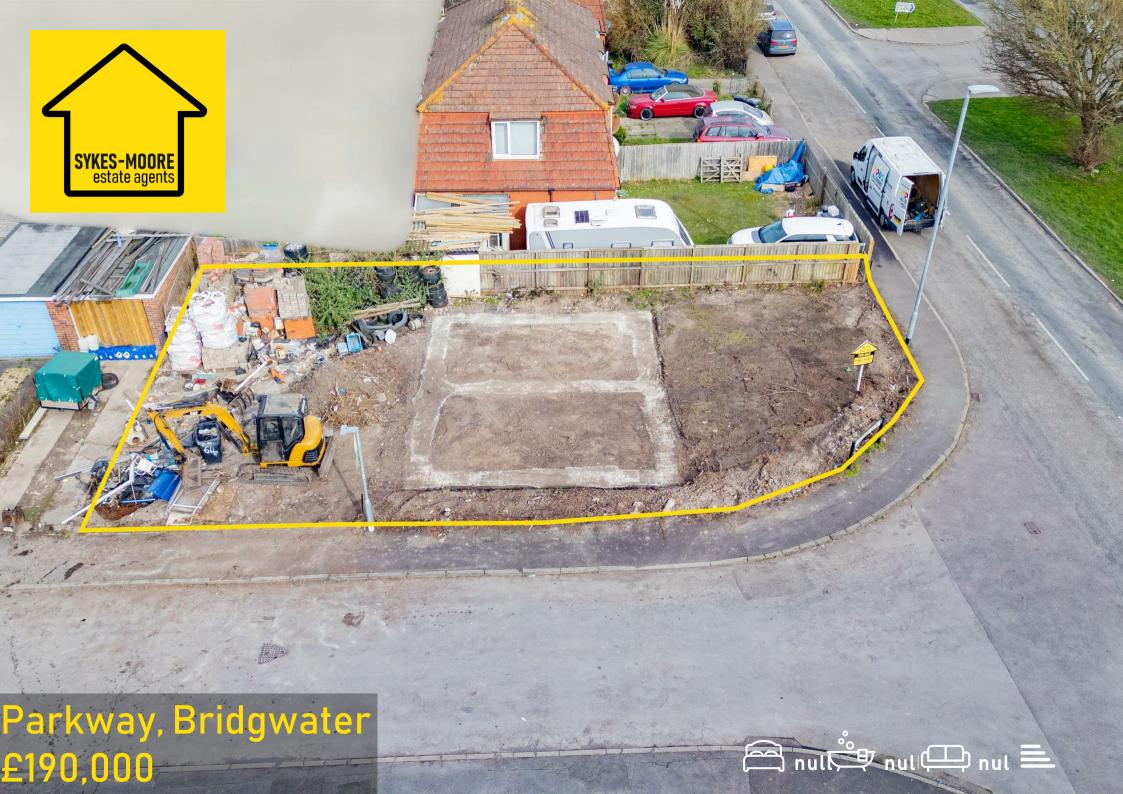

- Plot with granted planning permission!
- Planning for 2 two bedroom houses!
- Footings in place!
- Approx 7000 bricks included!
- Sold with no onward chain!

Presenting this development opportunity, with footings already in and approximately 7000 bricks to be included.

An opportunity to build two semidetached, two bedroom houses, with garages in a popular area with lots of local amenities within close proximity.

CIL payment paid. Utilities not connected.

The plans show two semi-detached houses with two slightly different designs but both offering two bedrooms, generous living space, kitchen, family bathroom, garden and garage.

The proposed buildings are highlighted in green & red on the site location image used in the marketing.

Full plans can be seen on the Somerset Council planning website, reference 08/07/00161.