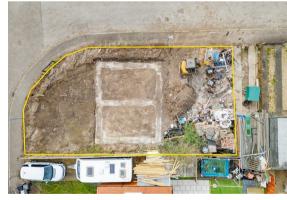

- Plot with granted planning permission!
- Planning for 2 two bedroom houses!
- Footings in place!
- Approx 7000 bricks included!
- Sold with no onward chain!

Presenting this development opportunity, with footings already in and approximately 7000 bricks to be included.

The proposed buildings are highlighted in green & red on the site location image used in the marketing.

Full plans can be seen on the Somerset Council planning website, reference 08/07/00161.