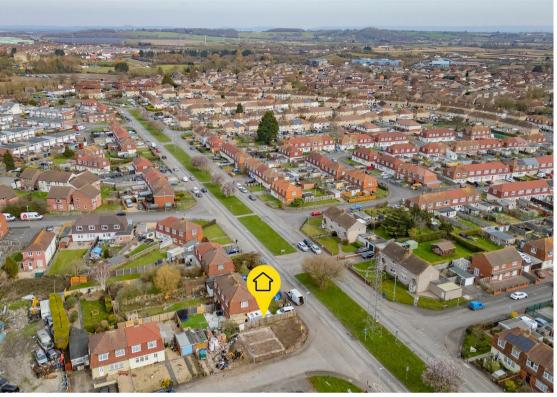

- Plot with granted planning permission!
- Planning for 2 two bedroom houses!
- Footings in place!
- Approx 7000 bricks included!
- Sold with no onward chain!



















Presenting this development opportunity, with footings already in and approximately 7000 bricks to be included.

An opportunity to build two semidetached, two bedroom houses, with garages in a popular area with lots of local amenities within close proximity.

CIL payment paid. Utilities not connected.

The plans show two semi-detached houses with two slightly different designs but both offering two bedrooms, generous living space, kitchen, family bathroom, garden and garage.

The proposed buildings are highlighted in green & red on the site location image used in the marketing.

Full plans can be seen on the Somerset Council planning website, reference 08/07/00161.





## Floor Plan



## Viewing

Please contact our Sales Office on 01278 554333 if you wish to arrange a viewing appoi