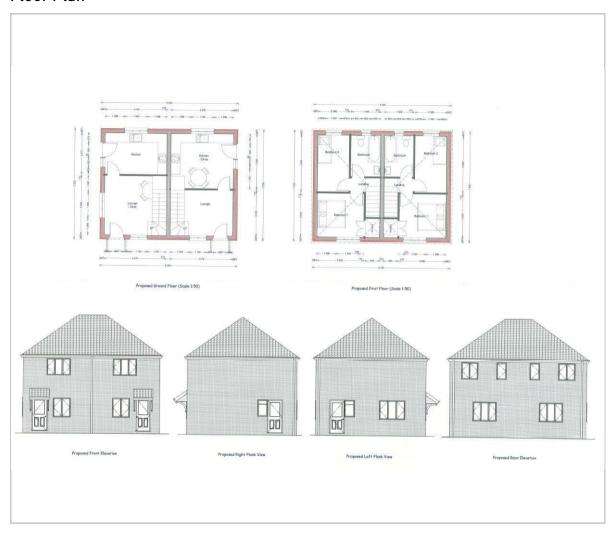

## Floor Plan

An opportunity to build two semidetached, two bedroom houses, with garages in a popular area with lots of local amenities within close proximity.

CIL payment paid. Utilities not connected.

The plans show two semi-detached houses with two slightly different designs but both offering two bedrooms, generous living space, kitchen, family bathroom, garden and garage.

The proposed buildings are highlighted in green & red on the site location image used in the marketing.

Full plans can be seen on the Somerset Council planning website, reference 08/07/00161.