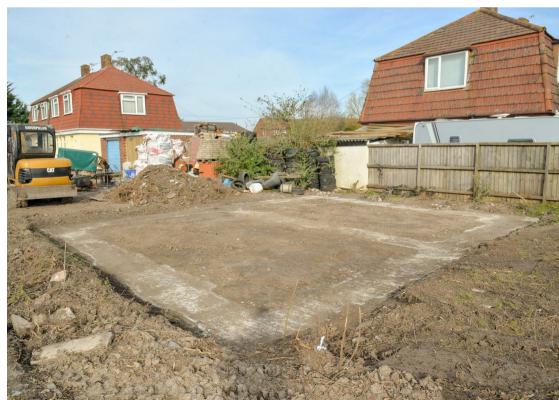

- Plot with granted planning permission!
- Planning for 2 two bedroom houses!
- Footings in place!
- Approx 7000 bricks included!
- Sold with no onward chain!

Presenting this development opportunity, with footings already in and approximately 7000 bricks to be included.

The proposed buildings are highlighted in green & red on the site location image used in the marketing.

Full plans can be seen on the Somerset Council planning website, reference 08/07/00161.