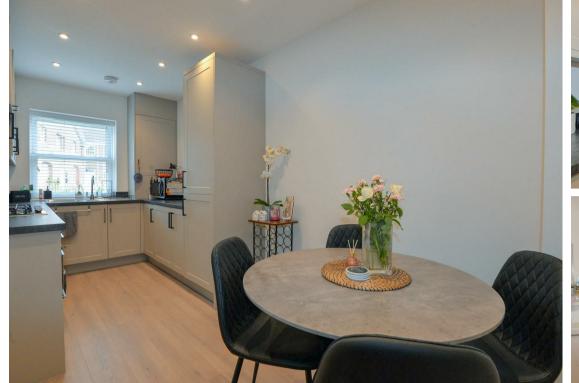

Hall

WC

Kitchen/Diner

2.26m x 5.05m

Living Room

4.91m x 3.16m

Stairs & Landing

Bedroom 1