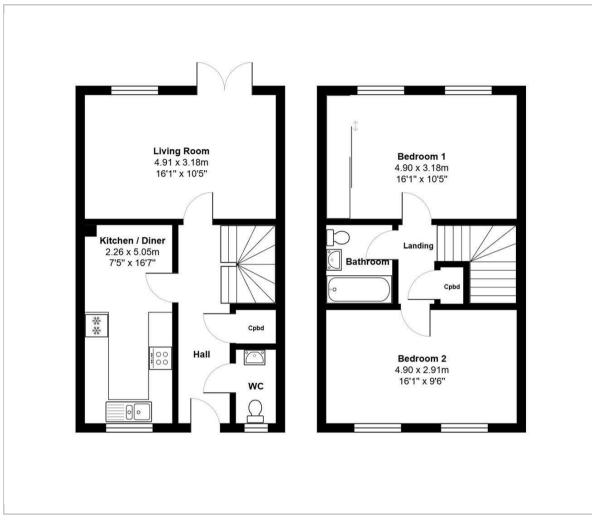

Hall

WC

Kitchen/Diner

2.26m x 5.05m

Living Room

4.91m x 3.16m

Stairs & Landing

Bedroom 1

4.90m x 3.18m

Bedroom 2

4.91m x 2.91m

Family Bathroom

1.70m x 2.02m

## Floor Plan