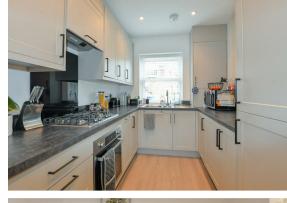

Hall

WC

Kitchen/Diner

2.26m x 5.05m

Living Room

4.91m x 3.16m

Stairs & Landing

Bedroom 1