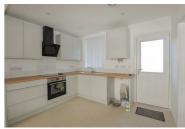

## 30 Parkstone Avenue, Bridgwater, TA6 6DL £1,300 Per month

4

1

\*Further photos to follow once refurbishment completed!\*

 $Presenting this \, modernised, four \, bedroom, mid-terraced \, property.$ 

Briefly, the property comprises an entrance hallway. A generously sized living room, overlooking the front garden and boasting under-stairs storage. The living room opens into the modern kitchen which hosts ample worktop & unit space, hob, oven, cooker hood, space for appliances, tiled floor and a door to the rear garden. The family bathroom, finished to a modern style, offers a bath with shower over, basin, toilet and towel radiator.