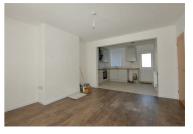

## 30 Parkstone Avenue, Bridgwater, TA6 6DL £1,300 Per month

4

1

\*Further photos to follow once refurbishment completed!\*

 $Presenting this \, modernised, four \, bedroom, mid-terraced \, property.$ 

Briefly, the property comprises an entrance hallway. A generously sized living room, overlooking the front garden and boasting under-stairs storage. The living room opens into the modern kitchen which hosts ample worktop & unit space, hob, oven, cooker hood, space for appliances, tiled floor and a door to the rear garden. The family bathroom, finished to a modern style, offers a bath with shower over, basin, toilet and towel radiator.