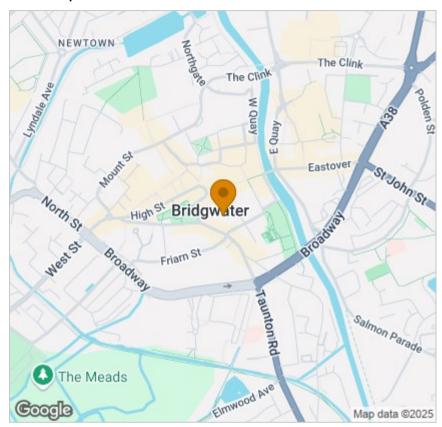

The property electric heating and double glazed windows throughout.

George Street is found seconds away from the town centre of Bridgwater offering shops, restaurants and all sorts of local amenities. Blake Gardens and St Matthews Field are only a few minutes walk away too. The M5 is only a quick drive from the property, which links to Exeter, Bristol & beyond.

### Area Map