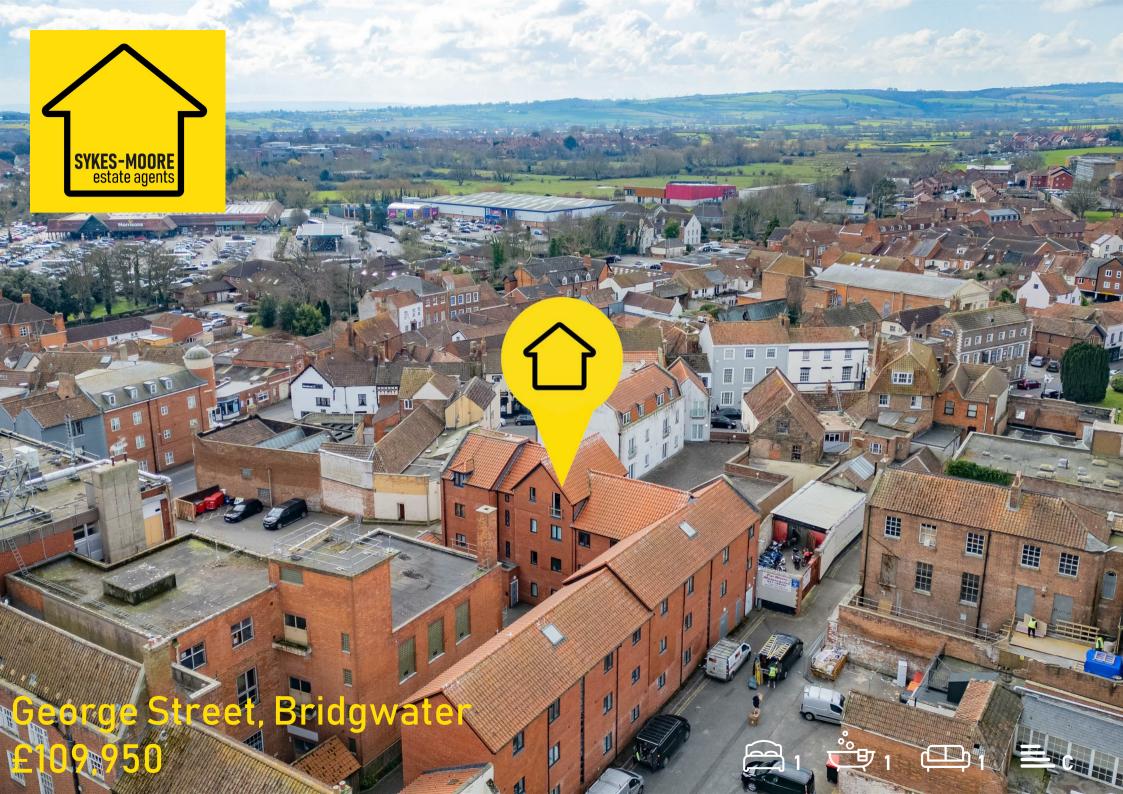

#### Bathroom

2.24m x 1.71m

Presenting this modern, one double bedroom, top floor apartment. Situated in a convenient, town centre, location.

The property comprises an entrance hall with airing cupboard and spotlights. A spacious, open plan, living/kitchen/diner hosting Juliet balcony, spotlights and giving a great entertaining space. The kitchen benefits from ample worktop & unit space, integrated fridge, freezer, washing machine, oven, hob, cooker hood and 1&1/2 sink. The bedroom is a well proportioned double bedroom with Juliet balcony. The bathroom hosts bath with shower over, basin, toilet, spotlights and electric towel radiator.

The property electric heating and double glazed windows throughout.

George Street is found seconds away from the town centre of Bridgwater offering shops, restaurants and all sorts of local amenities. Blake Gardens and St Matthews Field are only a few minutes walk away too. The M5 is only a quick drive from the property, which links to Exeter, Bristol & beyond.