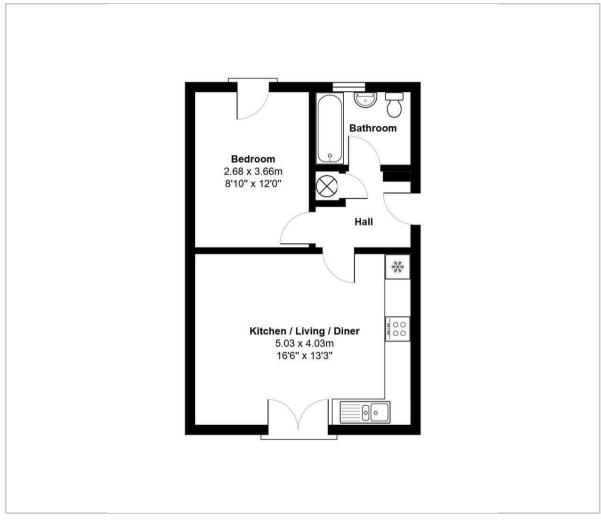

## Hall

Kitchen / Living / Diner 5.03m x 4.03m

#### Bedroor

2.68m x 3.66m

#### Bathroom

2.24m x 1.71m

Presenting this modern, one double bedroom, top floor apartment. Situated in a convenient, town centre, location.

The property comprises an entrance hall with airing cupboard and spotlights. A spacious, open plan, living/kitchen/diner hosting Juliet balcony, spotlights and giving a great entertaining space. The kitchen benefits from ample worktop & unit space, integrated fridge, freezer, washing machine, oven, hob, cooker hood and 1&1/2 sink. The bedroom is a well proportioned double bedroom with Juliet balcony. The bathroom hosts bath with shower over, basin, toilet, spotlights and electric towel radiator.

#### Floor Plan