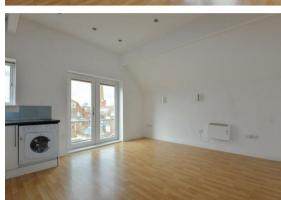

## Hall

Kitchen / Living / Diner 5.03m x 4.03m

#### Bathroom

2.24m x 1.71m

Presenting this modern, one double bedroom, top floor apartment. Situated in a convenient, town centre, location.

The property comprises an entrance hall with airing cupboard and spotlights. A spacious, open plan, living/kitchen/diner hosting Juliet balcony, spotlights and giving a great entertaining space. The kitchen benefits from ample worktop & unit space, integrated fridge, freezer, washing machine, oven, hob, cooker hood and 1&1/2 sink. The bedroom is a well proportioned double bedroom with Juliet balcony. The bathroom hosts bath with shower over, basin, toilet, spotlights and electric towel radiator.