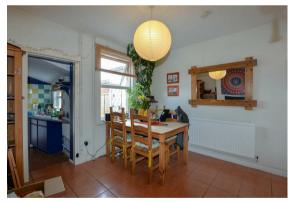

## **Dining Room**

3.61m (max) x 3.62m (max)

#### Bedroom 2

3.63m (max) x 2.76m (max)

Presenting this two double bedroom, midterrace house, set in a convenient location and sold with no onward chain!

Briefly, the ground floor comprises an entrance hall. A spacious living room with feature chimney breast and large window allowing in ample light. A generously sized dining room, overlooking the rear garden and benefitting from under-stairs storage space. A kitchen with worktop & unit space, space for appliances, sink and tiled floor. A rear lobby with door to the rear garden. A family bathroom comprising bath with shower over, basin, toilet and tiled floor.