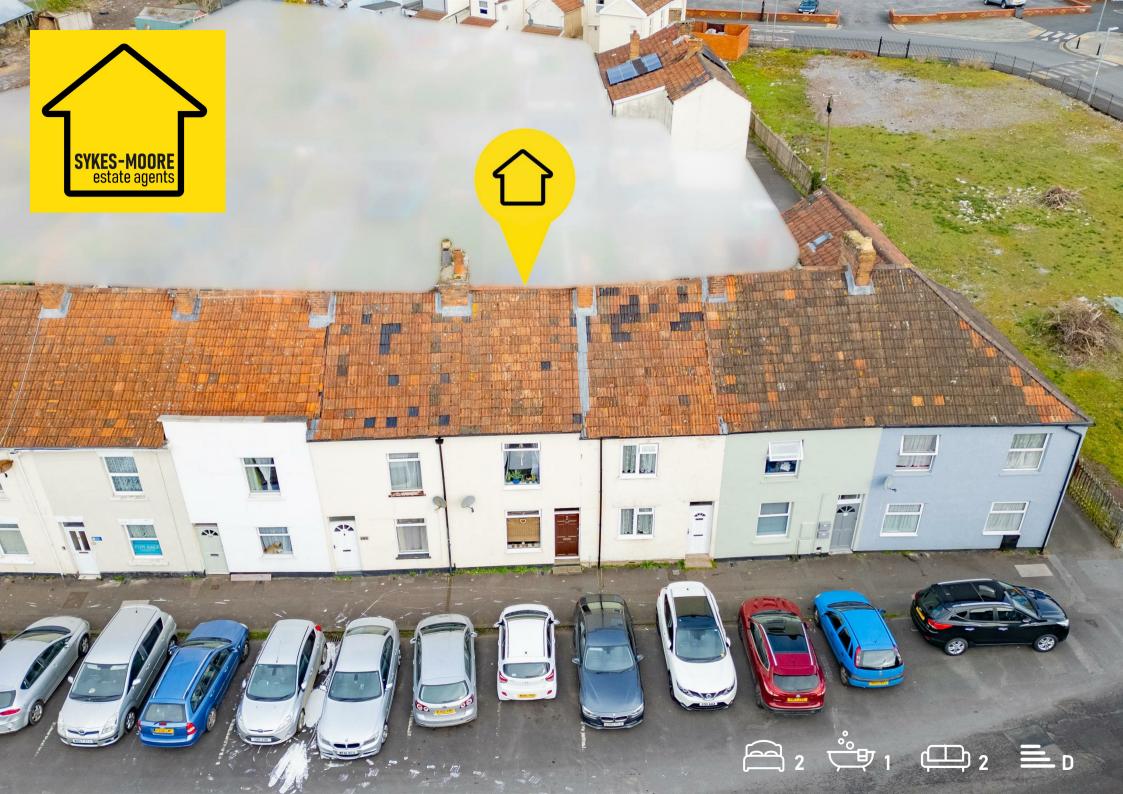

- Mid-terraced house!
- Two double bedrooms!
- Sold with no onward chain!
- Living room & dining room!
- Kitchen!
- Family bathroom!
- Low maintenance rear garden!
- Popular & convenient location!
- Gas central heating!
- Double glazing througout!

#### Bedroom 2

3.63m (max) x 2.76m (max)

Presenting this two double bedroom, midterrace house, set in a convenient location and sold with no onward chain!

Briefly, the ground floor comprises an entrance hall. A spacious living room with feature chimney breast and large window allowing in ample light. A generously sized dining room, overlooking the rear garden and benefitting from under-stairs storage space. A kitchen with worktop & unit space, space for appliances, sink and tiled floor. A rear lobby with door to the rear garden. A family bathroom comprising bath with shower over, basin, toilet and tiled floor.

The rear garden is a low maintenance courtyard comprising patio slabs and concrete.

There is on road parking available only, on a first-come-first-serve basis.

The property benefits from double glazing throughout and gas central heating.

Tenure: Freehold

EPC: D

Council Tax Band: A