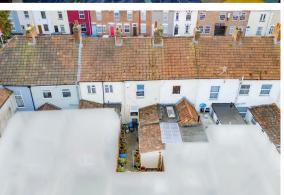

The rear garden is a low maintenance courtyard comprising patio slabs and concrete.

There is on road parking available only, on a first-come-first-serve basis.

The property benefits from double glazing throughout and gas central heating.