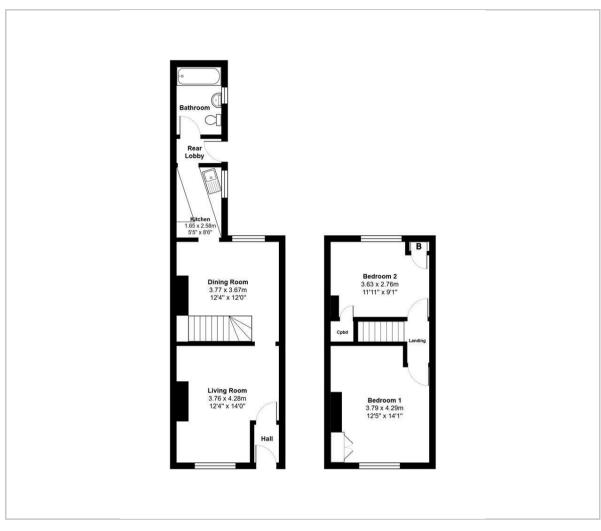

## Hall

# **Living Room**

3.76m (max) x 4.28m (max)

## **Dining Room**

3.61m (max) x 3.62m (max)

## Kitchen

1.61m x 2.58m

Rear Lobby

#### Bathroom

1.61m x 2.47m

Stairs & Landing

#### Bedroom 1

3.79m (min) x 4.29m (max)

#### Bedroom 2

3.63m (max) x 2.76m (max)

Presenting this two double bedroom, midterrace house, set in a convenient location and sold with no onward chain!

Briefly, the ground floor comprises an entrance hall. A spacious living room with feature chimney breast and large window allowing in ample light. A generously sized dining room, overlooking the rear garden and benefitting from under-stairs storage space. A kitchen with worktop & unit space, space for appliances, sink and tiled floor. A rear lobby with door to the rear garden. A family bathroom comprising bath with shower over, basin, toilet and tiled floor.

#### Floor Plan