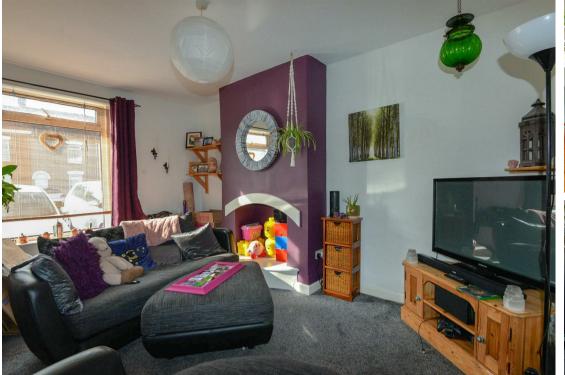

# **Living Room**

3.76m (max) x 4.28m (max)

#### Bedroom 2

3.63m (max) x 2.76m (max)

Presenting this two double bedroom, midterrace house, set in a convenient location and sold with no onward chain!

Briefly, the ground floor comprises an entrance hall. A spacious living room with feature chimney breast and large window allowing in ample light. A generously sized dining room, overlooking the rear garden and benefitting from under-stairs storage space. A kitchen with worktop & unit space, space for appliances, sink and tiled floor. A rear lobby with door to the rear garden. A family bathroom comprising bath with shower over, basin, toilet and tiled floor.