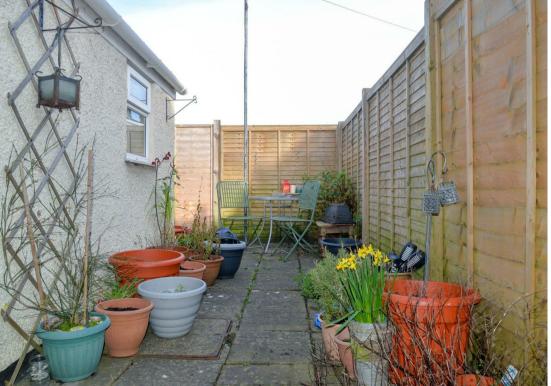

The rear garden is a low maintenance courtyard comprising patio slabs and concrete.

There is on road parking available only, on a first-come-first-serve basis.

The property benefits from double glazing throughout and gas central heating.