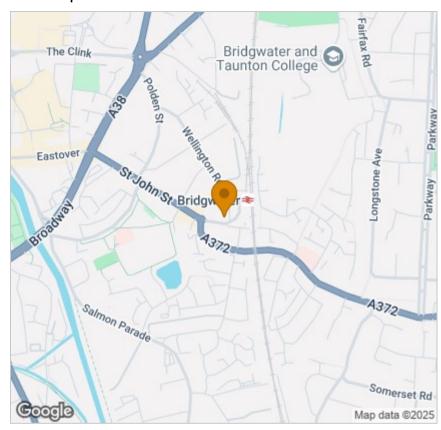

St John Street is walking distance from the station, shops, primary school, secondary school, and college. The property is a short drive away from Bridgwater town centre and the M5 which links to Bristol, Exeter and beyond.

#### Area Map