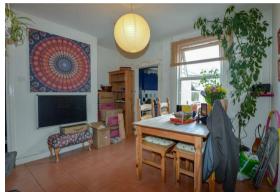

## **Dining Room**

3.61m (max) x 3.62m (max)

#### Bedroom 2

3.63m (max) x 2.76m (max)

Presenting this two double bedroom, midterrace house, set in a convenient location and sold with no onward chain!

Briefly, the ground floor comprises an entrance hall. A spacious living room with feature chimney breast and large window allowing in ample light. A generously sized dining room, overlooking the rear garden and benefitting from under-stairs storage space. A kitchen with worktop & unit space, space for appliances, sink and tiled floor. A rear lobby with door to the rear garden. A family bathroom comprising bath with shower over, basin, toilet and tiled floor.