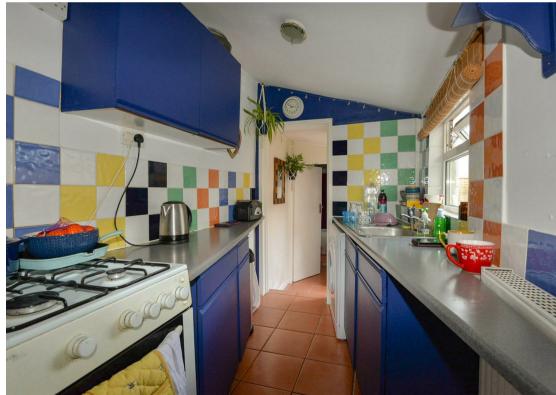

## Kitchen

1.61m x 2.58m

Rear Lobby

#### Bedroom 2

3.63m (max) x 2.76m (max)

Presenting this two double bedroom, midterrace house, set in a convenient location and sold with no onward chain!

Briefly, the ground floor comprises an entrance hall. A spacious living room with feature chimney breast and large window allowing in ample light. A generously sized dining room, overlooking the rear garden and benefitting from under-stairs storage space. A kitchen with worktop & unit space, space for appliances, sink and tiled floor. A rear lobby with door to the rear garden. A family bathroom comprising bath with shower over, basin, toilet and tiled floor.