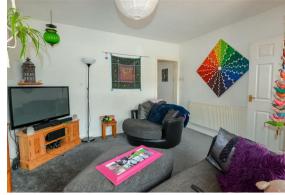

# **Living Room**

3.76m (max) x 4.28m (max)

#### Bedroom 2

3.63m (max) x 2.76m (max)

Presenting this two double bedroom, midterrace house, set in a convenient location and sold with no onward chain!

Briefly, the ground floor comprises an entrance hall. A spacious living room with feature chimney breast and large window allowing in ample light. A generously sized dining room, overlooking the rear garden and benefitting from under-stairs storage space. A kitchen with worktop & unit space, space for appliances, sink and tiled floor. A rear lobby with door to the rear garden. A family bathroom comprising bath with shower over, basin, toilet and tiled floor.