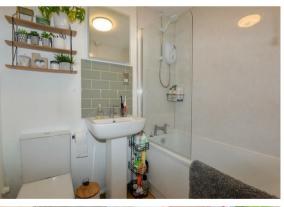

Family Bathroom 1.48m x 1.95m

Briefly, the property comprises an entrance porch, ideal for coats and shoes. A generously sized living room which overlooks the front and boasts an under-stairs recess space. An extended, modern finish, kitchen/diner offering ample worktop & unit space, integrated fridgefreezer, hob, oven, sink, door to the rear garden and gives a great entertaining & dining space.

Stairs lead up to the landing. The master bedroom, a good sized double, overlooks the rear garden. The second bedroom, which can hosts a double bed, overlooks the front and also hosts the airing cupboard. The family bathroom, finished to a modern specification, hosts a bath with shower over, basin and toilet.