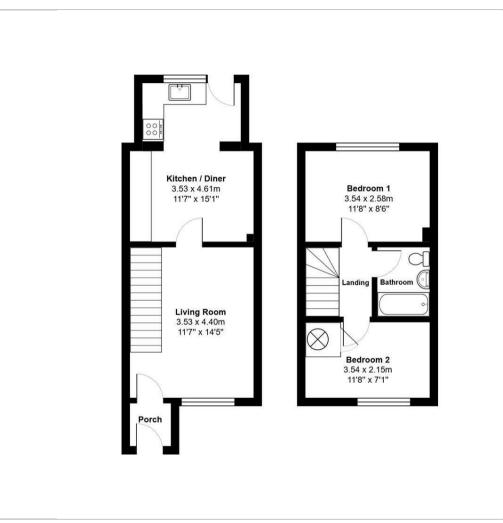

<mark>Porch</mark> 1.17m x 1.21m

<mark>Living Room</mark> 3.53m x 4.40m

<mark>Kitchen / Diner</mark> 3.53m (max) x 4.61m

**Stairs & Landing** 

<mark>Bedroom 1</mark> 3.54m x 2.58m

<mark>Bedroom 2</mark> 3.54m (max) x 2.15m

## Floor Plan