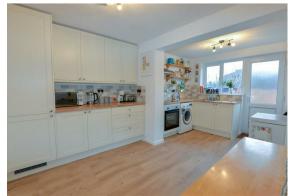

Family Bathroom 1.48m x 1.95m

Briefly, the property comprises an entrance porch, ideal for coats and shoes. A generously sized living room which overlooks the front and boasts an under-stairs recess space. An extended, modern finish, kitchen/diner offering ample worktop & unit space, integrated fridgefreezer, hob, oven, sink, door to the rear garden and gives a great entertaining & dining space.