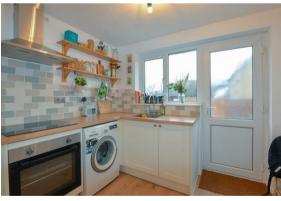

Family Bathroom 1.48m x 1.95m

Briefly, the property comprises an entrance porch, ideal for coats and shoes. A generously sized living room which overlooks the front and boasts an under-stairs recess space. An extended, modern finish, kitchen/diner offering ample worktop & unit space, integrated fridgefreezer, hob, oven, sink, door to the rear garden and gives a great entertaining & dining space.