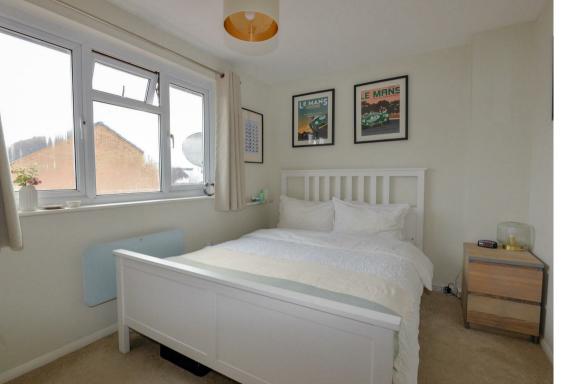

Stairs lead up to the landing. The master bedroom, a good sized double, overlooks the rear garden. The second bedroom, which can hosts a double bed, overlooks the front and also hosts the airing cupboard. The family bathroom, finished to a modern specification, hosts a bath with shower over, basin and toilet.