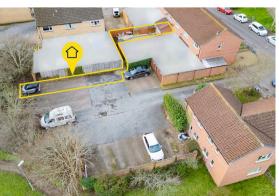

oard. The family bathroom, finished to a modern specification, hosts a bath with shower over, basin and toilet.

The rear garden is a generously sized garden and very low maintenance, consisting mainly of gravel, with a path to the gate (providing rear access to the parking), there is patio and one flower bed also. The front garden is gravel with a path to the front door.

There is a drive way, giving off road parking, for two vehicles.

The property benefits from electric heating & double glazing.

Allington Close is walking distance away from primary schools, shop, pub and play area. The property is found to the east side of Taunton and boasts excellent transport links to a choice of M5 junctions, linking you to Bristol, Exeter and beyond.

Tenure: Freehold EPC: D Council tax band: B







## Floor Plan



## Viewing

Please contact our Sales Office on 01278 554333 if you wish to arrange a viewing appointment for this property or require further information.

## Area Map



## **Energy Efficiency Graph**



These particulars, whilst believed to be accurate are set out as a general outline only for guidance and do not constitute any part of an offer or contract. Intending purchasers should not rely on them as statements of representation of fact, but must satisfy themselves by inspection or otherwise as to their accuracy. No person in this firms employment has the authority to make or give any representation or warranty in respect of the property.

Suite 1A,Wellworthys Business Centre Parrett Way, Bridgwater, Somerset, TA6 5LB Tel: 01278 554333 Email: corbett@sykesmoore.c