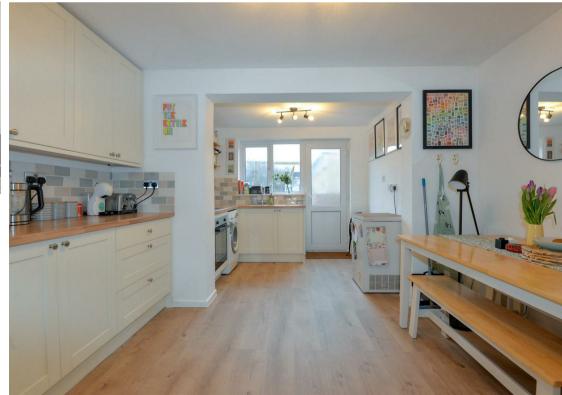

Family Bathroom 1.48m x 1.95m

Briefly, the property comprises an entrance porch, ideal for coats and shoes. A generously sized living room which overlooks the front and boasts an under-stairs recess space. An extended, modern finish, kitchen/diner offering ample worktop & unit space, integrated fridgefreezer, hob, oven, sink, door to the rear garden and gives a great entertaining & dining space.