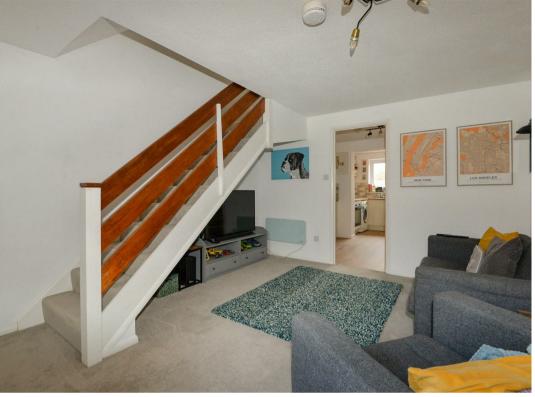

Family Bathroom 1.48m x 1.95m

Briefly, the property comprises an entrance porch, ideal for coats and shoes. A generously sized living room which overlooks the front and boasts an under-stairs recess space. An extended, modern finish, kitchen/diner offering ample worktop & unit space, integrated fridgefreezer, hob, oven, sink, door to the rear garden and gives a great entertaining & dining space.