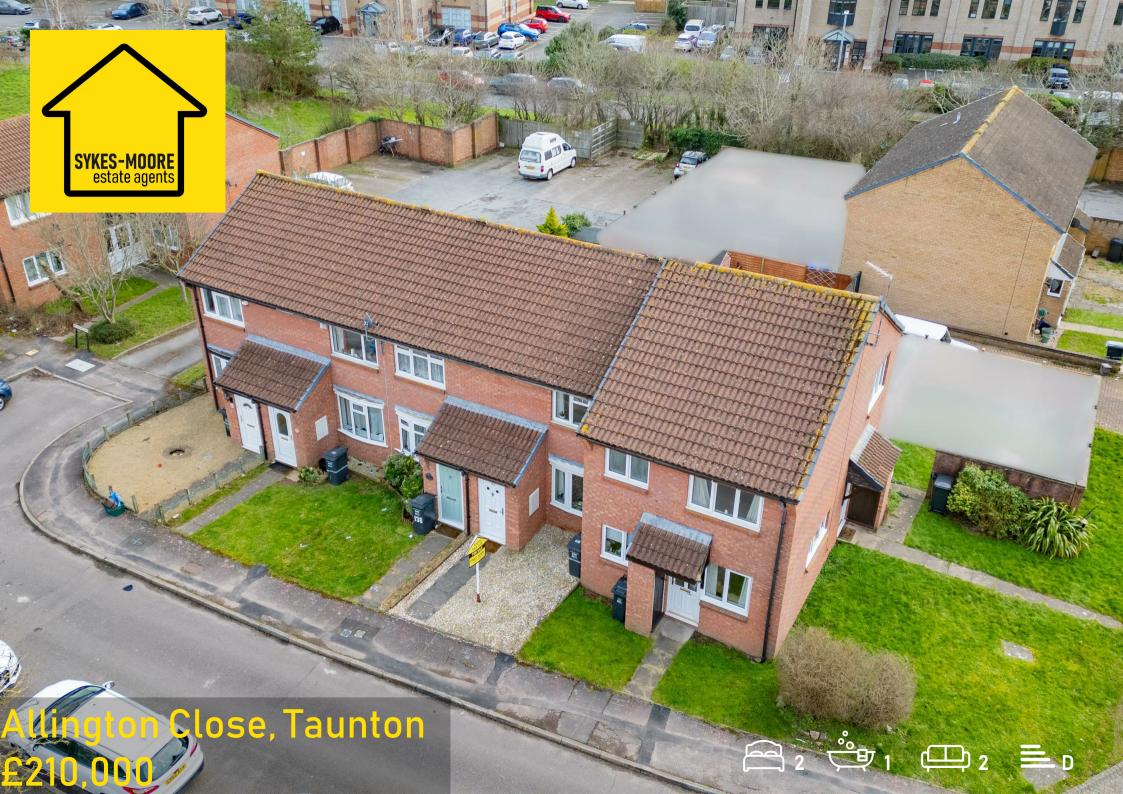

- Mid-terrace house!
- Two double bedrooms!
- Modern finish throughout!
- Living room!
- Extended kitchen/diner!
- Popular location!
- Low maintenance gardens!
- Driveway for 2 vehicles!
- Electric heating!
- Double glazing!

There is a drive way, giving off road parking, for two vehicles.

The property benefits from electric heating & double glazing.

Allington Close is walking distance away from primary schools, shop, pub and play area. The property is found to the east side of Taunton and boasts excellent transport links to a choice of M5 junctions, linking you to Bristol, Exeter and beyond.