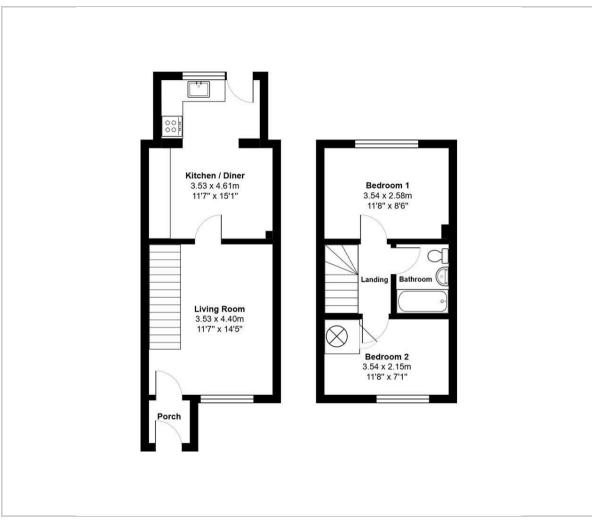

# Porch

1.17m x 1.21m

#### **Living Room**

3.53m x 4.40m

## Kitchen / Diner

3.53m (max) x 4.61m

## Stairs & Landing

#### Bedroom 1

3.54m x 2.58m

#### Bedroom 2

3.54m (max) x 2.15m

#### Family Bathroom

1.48m x 1.95m

Presenting this two bedroom, mid-terrace, family home which benefits from being recently modernised throughout!

Briefly, the property comprises an entrance porch, ideal for coats and shoes. A generously sized living room which overlooks the front and boasts an under-stairs recess space. An extended, modern finish, kitchen/diner offering ample worktop & unit space, integrated fridge-freezer, hob, oven, sink, door to the rear garden and gives a great entertaining & dining space.

#### Floor Plan