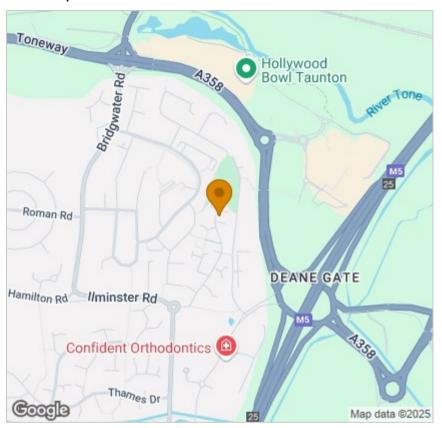

There is a drive way, giving off road parking, for two vehicles.

The property benefits from electric heating & double glazing.

Allington Close is walking distance away from primary schools, shop, pub and play area. The property is found to the east side of Taunton and boasts excellent transport links to a choice of M5 junctions, linking you to Bristol, Exeter and beyond.

#### Area Map