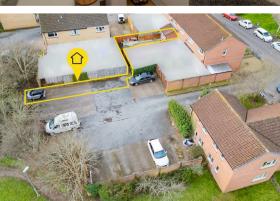

- Mid-terrace house!
- Two double bedrooms!
- Modern finish throughout!
- Living room!
- Extended kitchen/diner!
- Popular location!
- Low maintenance gardens!
- Driveway for 2 vehicles!
- Electric heating!
- Double glazing!

# Porch

1.17m x 1.21m

#### **Living Room**

3.53m x 4.40m

## Kitchen / Diner

3.53m (max) x 4.61m

## Stairs & Landing

#### Bedroom 1

3.54m x 2.58m

#### Bedroom 2

3.54m (max) x 2.15m

#### Family Bathroom

1.48m x 1.95m

























Presenting this two bedroom, mid-terrace, family home which benefits from being recently modernised throughout!

Briefly, the property comprises an entrance porch, ideal for coats and shoes. A generously sized living room which overlooks the front and boasts an under-stairs recess space. An extended, modern finish, kitchen/diner offering ample worktop & unit space, integrated fridge-freezer, hob, oven, sink, door to the rear garden and gives a great entertaining & dining space.

Stairs lead up to the landing. The master bedroom, a good sized double, overlooks the rear garden. The second bedroom, which can hosts a double bed, overlooks the front and also hosts the airing cupboard. The family bathroom, finished to a modern specification, hosts a bath with shower over, basin and toilet.