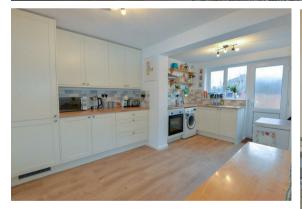

- Mid-terrace house!
- Two double bedrooms!
- Modern finish throughout!
- Living room!
- Extended kitchen/diner!
- Popular location!
- Low maintenance gardens!
- Driveway for 2 vehicles!
- Electric heating!
- Double glazing!

# Porch

1.17m x 1.21m

#### **Living Room**

3.53m x 4.40m

## Kitchen / Diner

3.53m (max) x 4.61m

## Stairs & Landing

#### Bedroom 1

3.54m x 2.58m

#### Bedroom 2

3.54m (max) x 2.15m

#### Family Bathroom

1.48m x 1.95m

























Presenting this two bedroom, mid-terrace, family home which benefits from being recently modernised throughout!

Briefly, the property comprises an entrance porch, ideal for coats and shoes. A generously sized living room which overlooks the front and boasts an under-stairs recess space. An extended, modern finish, kitchen/diner offering ample worktop & unit space, integrated fridge-freezer, hob, oven, sink, door to the rear garden and gives a great entertaining & dining space.

Stairs lead up to the landing. The master bedroom, a good sized double, overlooks the rear garden. The second bedroom, which can hosts a double bed, overlooks the front and also hosts the airing cupboard. The family bathroom, finished to a modern specification, hosts a bath with shower over, basin