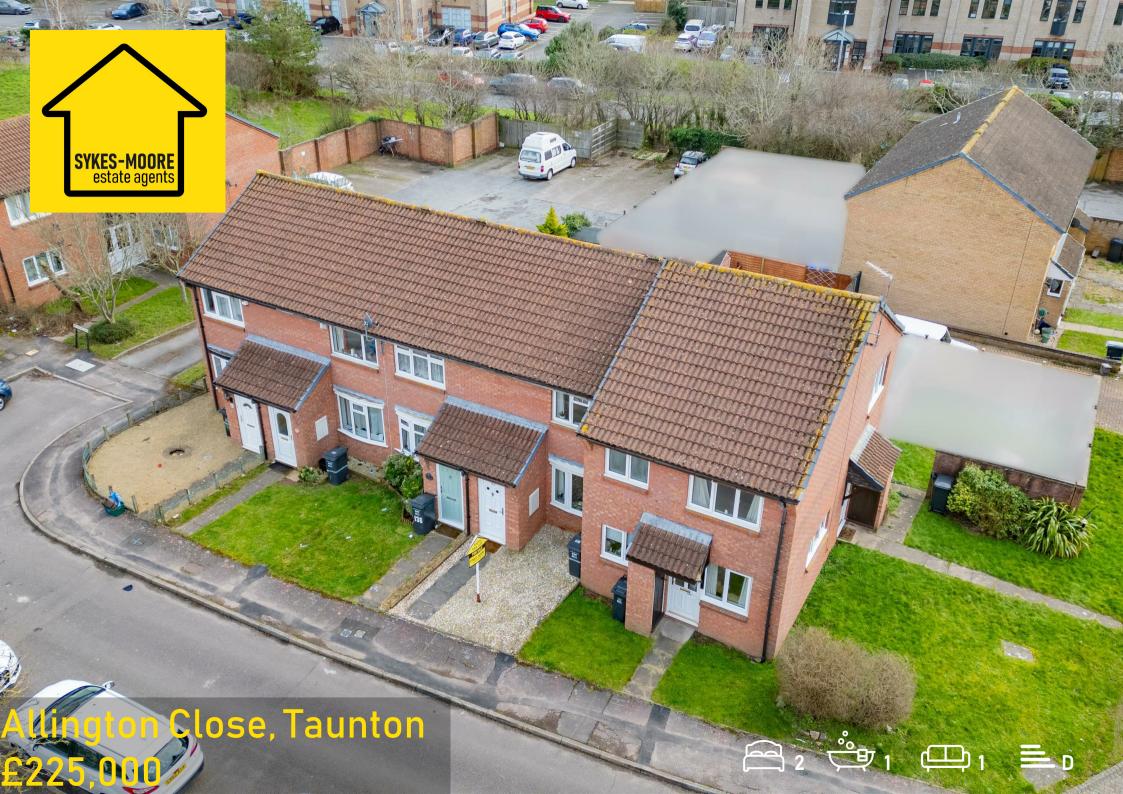

- Mid-terrace house!
- Two double bedrooms!
- Modern finish throughout!
- Living room!
- Extended kitchen/diner!
- Popular location!
- Low maintenance gardens!
- Driveway for 2 vehicles!
- Electric heating!
- Double glazing!

The rear garden is a generously sized garden and very low maintenance, consisting mainly of gravel, with a path to the gate (providing rear access to the parking), there is patio and one flower bed also. The front garden is gravel with a path to the front door.

There is a drive way, giving off road parking, for two vehicles.

The property benefits from electric heating & double glazing.

Allington Close is walking distance away from primary schools, shop, pub and play area. The property is found to the east side of Taunton and boasts excellent transport links to a choice of M5 junctions, linking you to Bristol, Exeter and beyond.

Tenure: Freehold

EPC: D

Council tax band: B