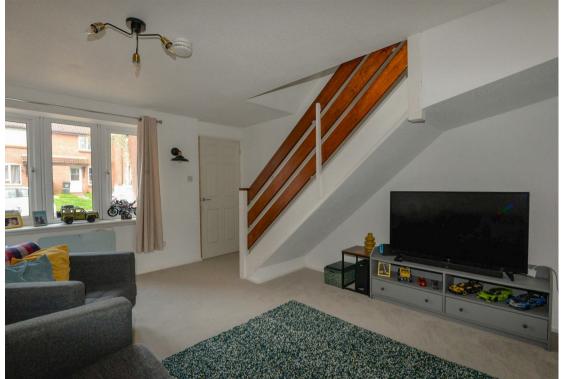

- Mid-terrace house!
- Two double bedrooms!
- Modern finish throughout!
- Living room!
- Extended kitchen/diner!
- Popular location!
- Low maintenance gardens!
- Driveway for 2 vehicles!
- Electric heating!
- Double glazing!

# Porch

1.17m x 1.21m

#### **Living Room**

3.53m x 4.40m

## Kitchen / Diner

3.53m (max) x 4.61m

## Stairs & Landing

#### Bedroom 1

3.54m x 2.58m

#### Bedroom 2

3.54m (max) x 2.15m

#### Family Bathroom

1.48m x 1.95m

























Presenting this two bedroom, mid-terrace, family home which benefits from being recently modernised throughout!

Briefly, the property comprises an entrance porch, ideal for coats and shoes. A generously sized living room which overlooks the front and boasts an under-stairs recess space. An extended, modern finish, kitchen/diner offering ample worktop & unit space, integrated fridge-freezer, hob, oven, sink, door to the rear garden and gives a great entertaining & dining space.

Stairs lead up to the landing. The master bedroom, a good sized double, overlooks the rear garden. The second bedroom, which can hosts a double bed, overlooks the front and also hosts the airing cupboard. The family bathroom, finished to a modern specification, hosts a bath with shower over,