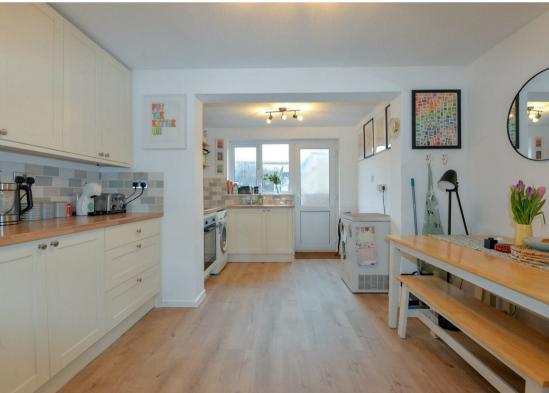

- Mid-terrace house!
- Two double bedrooms!
- Modern finish throughout!
- Living room!
- Extended kitchen/diner!
- Popular location!
- Low maintenance gardens!
- Driveway for 2 vehicles!
- Electric heating!
- Double glazing!

# Porch

1.17m x 1.21m

#### **Living Room**

3.53m x 4.40m

## Kitchen / Diner

3.53m (max) x 4.61m

## Stairs & Landing

#### Bedroom 1

3.54m x 2.58m

#### Bedroom 2

3.54m (max) x 2.15m

#### Family Bathroom

1.48m x 1.95m

























Presenting this two bedroom, mid-terrace, family home which benefits from being recently modernised throughout!

Briefly, the property comprises an entrance porch, ideal for coats and shoes. A generously sized living room which overlooks the front and boasts an under-stairs recess space. An extended, modern finish, kitchen/diner offering ample worktop & unit space, integrated fridge-freezer, hob, oven, sink, door to the rear garden and gives a great entertaining & dining space.

Stairs lead up to the landing. The master bedroom, a good sized double, overlooks the rear garden. The second bedroom, which can hosts a double bed, overlooks the front and also hosts the airing cupboard. The family bathroom, finished to a modern specification, hosts a bath with shower over, basin and