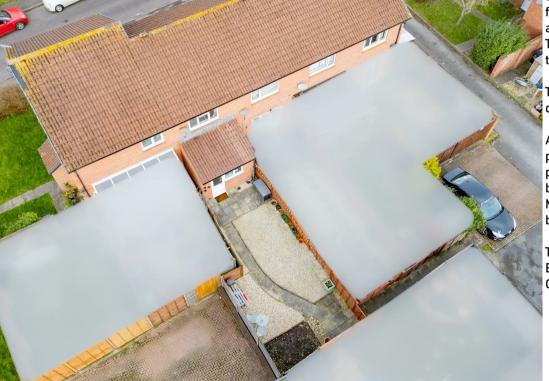

The rear garden is a generously sized garden and very low maintenance, consisting mainly of gravel, with a path to the gate (providing rear access to the parking), there is patio and one flower bed also. The front garden is gravel with a path to the front door.

There is a drive way, giving off road parking, for two vehicles.

The property benefits from electric heating & double glazing.

Allington Close is walking distance away from primary schools, shop, pub and play area. The property is found to the east side of Taunton and boasts excellent transport links to a choice of M5 junctions, linking you to Bristol, Exeter and beyond.