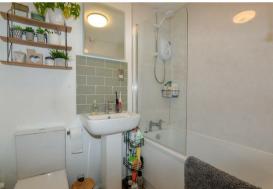

#### Family Bathroom

1.48m x 1.95m

Presenting this two bedroom, mid-terrace, family home which benefits from being recently modernised throughout!

Briefly, the property comprises an entrance porch, ideal for coats and shoes. A generously sized living room which overlooks the front and boasts an under-stairs recess space. An extended, modern finish, kitchen/diner offering ample worktop & unit space, integrated fridge-freezer, hob, oven, sink, door to the rear garden and gives a great entertaining & dining space.

Stairs lead up to the landing. The master bedroom, a good sized double, overlooks the rear garden. The second bedroom, which can hosts a double bed, overlooks the front and also hosts the airing cupboard. The family bathroom, finished to a modern specification, hosts a bath with shower over, basin and toilet.