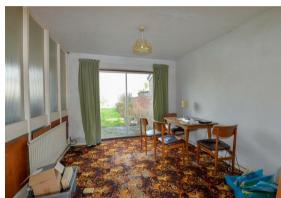

- Project house with outline planning
- Property in need of refurbishment
- Planning for one bedroom bungalow
- Corner plot
- Three bedroom semi-detached house
- Popular location
- Cash buyers only
- Lots of potential
- Sold with no onward chain
- Unique opportunity

### Hall

# **Living Room**

3.88m x 3.33m

## **Dining Room**

3.07m x 3.36m

#### Kitchen

2.55m (max) x 3.35m (max)

### Utility

2.24m x 2.51m

Stairs & Landing

#### Bedroom 1

3.53m (min) x 3.37m

#### Bedroom 2

3.22m (min) x 3.33m

2.44m x 2.42m

#### Shower Room

2.08m x 1.67m

Garage























garden. The kitchen has a worktop, units, sink and a storage cupboard/pantry. The utility room is an extension to the original house and gives plenty of

space for appliances.

The front garden is lawn with some patio slabs and a driveway in front of the garage. The rear garden, which wraps around the side of the property, hosts vast lawn, a concrete patio area and hedges.

The property benefits from a modern gas combi boiler and mostly double glazing.

Please note that there has been structural movement on the property and therefore remedial works would be required before a mortgage would be attainable on this property. A surveyor's report is available to detail what is needed.

There is outline planning for a one bedroom, detached bungalow, at the end of the rear garden