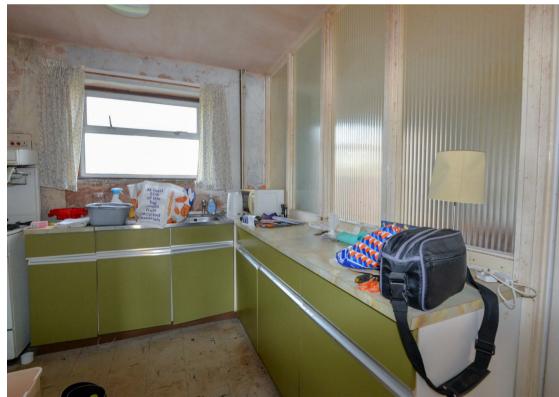

#### Kitchen

2.55m (max) x 3.35m (max)

#### Shower Room

2.08m x 1.67m

Garage

garden. The kitchen has a worktop, units, sink and a storage cupboard/pantry. The utility room is an extension to the original house and gives plenty of

space for appliances.