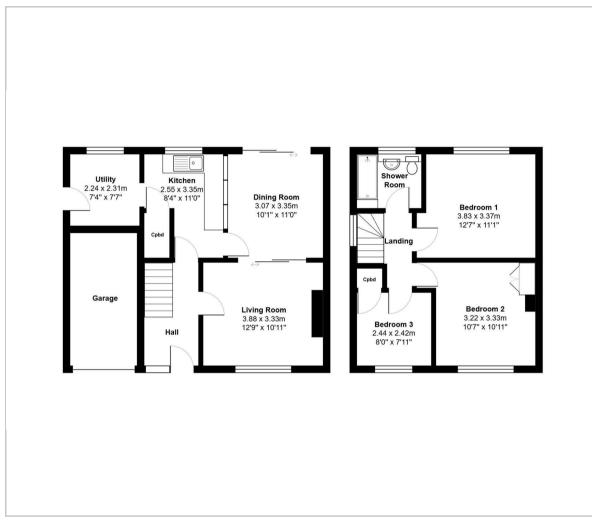

### Floor Plan

### Hall

# **Living Room**

3.88m x 3.33m

## **Dining Room**

3.07m x 3.36m

#### Kitchen

2.55m (max) x 3.35m (max)

### Utility

2.24m x 2.51m

Stairs & Landing

#### Bedroom 1

3.53m (min) x 3.37m

#### Bedroom 2

3.22m (min) x 3.33m

2.44m x 2.42m

#### Shower Room

2.08m x 1.67m

Garage

garden. The kitchen has a worktop, units, sink and a storage cupboard/pantry. The utility room is an extension to the original house and gives plenty of

space for appliances.