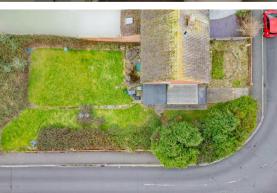

The front garden is lawn with some patio slabs and a driveway in front of the garage. The rear garden, which wraps around the side of the property, hosts vast lawn, a concrete patio area and hedges.

The property benefits from a modern gas combi boiler and mostly double glazing.

There is outline planning for a one bedroom, detached bungalow, at the end of the rear garden, with parking.

Alfoxton Road is only moments away from a primary school, shop, pub and other amenities. It is in the sought-after Durleigh area of Bridgwater, which is a short drive away from Bridgwater town centre and the M5, which links to Bristol, Exeter and beyond.