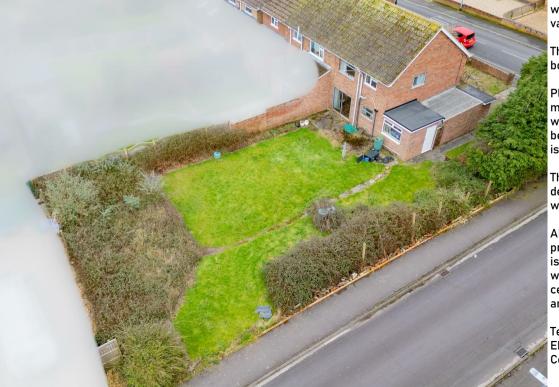

The front garden is lawn with some patio slabs and a driveway in front of the garage. The rear garden, which wraps around the side of the property, hosts vast lawn, a concrete patio area and hedges.

The property benefits from a modern gas combi boiler and mostly double glazing.

There is outline planning for a one bedroom, detached bungalow, at the end of the rear garden, with parking.

Alfoxton Road is only moments away from a primary school, shop, pub and other amenities. It is in the sought-after Durleigh area of Bridgwater, which is a short drive away from Bridgwater town centre and the M5, which links to Bristol, Exeter and beyond.