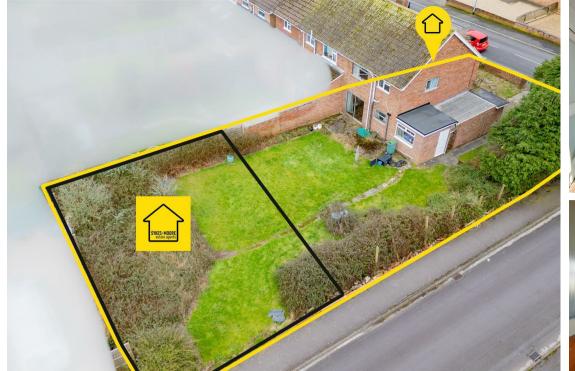

The front garden is lawn with some patio slabs and a driveway in front of the garage. The rear garden, which wraps around the side of the property, hosts vast lawn, a concrete patio area and hedges.

The property benefits from a modern gas combi boiler and mostly double glazing.

There is outline planning for a one bedroom, detached bungalow, at the end of the rear garden, with parking.

Alfoxton Road is only moments away from a primary school, shop, pub and other amenities. It is in the sought-after Durleigh area of Bridgwater, which is a short drive away from Bridgwater town centre and the M5, which links to Bristol, Exeter and beyond.