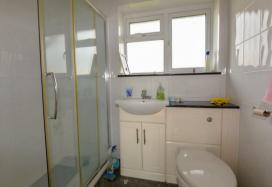

#### Shower Room

2.08m x 1.67m

Garage

garden. The kitchen has a worktop, units, sink and a storage cupboard/pantry. The utility room is an extension to the original house and gives plenty of

space for appliances.