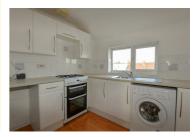

## 13 Parkside Court Liberty Place, Bridgwater, TA6 5JU £925 Per month

 $Presenting this \, spacious, two \, bedroom, second \, floor \, apartment \, which \, is \, presented \, well \, throughout.$ 

Briefly, the apartment comprises an entrance hallway with storage cupboards. A spacious living room/diner, overlooking the local park. A kitchen with ample worktop & unit space, space for appliances and stainless steel sink. Two well proportioned bedrooms, the master being a generous double in size and the second bedroom overlooks the park also. A family bathroom hosting bath with shower over, basin, toilet & towel radiator.