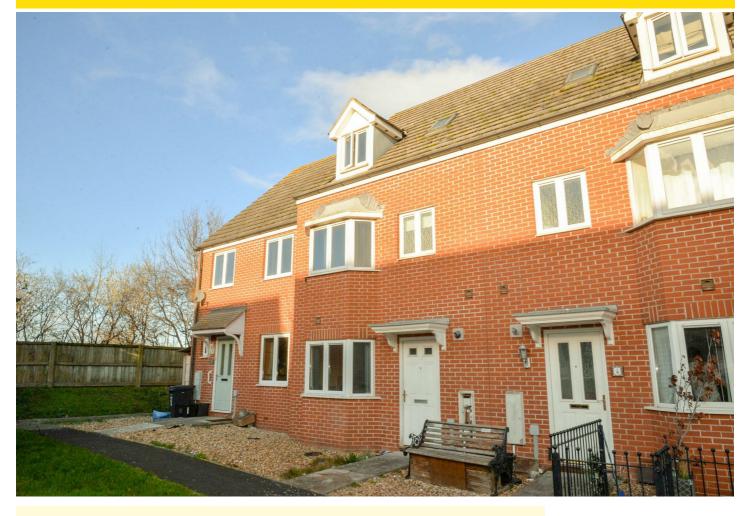

## 6 Cridlands Meadow, Bridgwater, TA6 3UH £1,495 Per month

4

3

C

\*Further photos to follow once works completed!\*

Presenting this four bedroom, mid-terrace, family home!

Briefly, the property comprises an entrance hallway with storage cupboard and WC comprising toilet & basin. A kitchen / diner with ample worktop & unit space, hob, oven, cooker hood, space for appliances, bay window and space for dining. A well proportioned living room with French doors onto the rear garden and under-stairs storage.