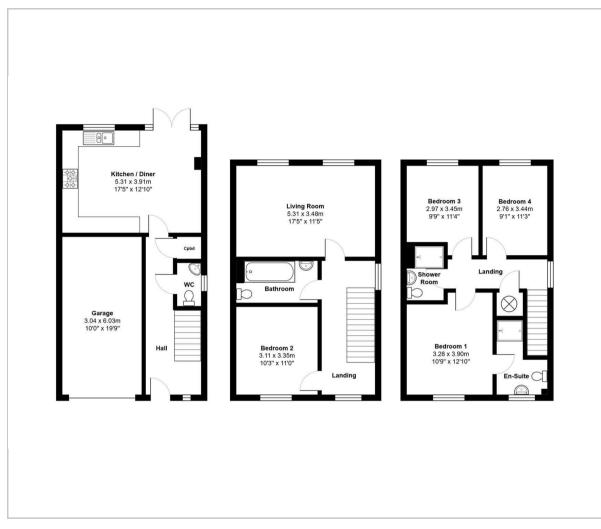

## Floor Plan

Hall

WC

Kitchen / Diner 5.31m x 3.91m

Stairs & Landing

Living Room

5.31m x 3.48m

Family Bathroom 3.09m x 1.60m

Bedroom 2 3.11m x 3.35m

Stair & Landing

Bedroom 1

3.28m x 3.91m (max)

En-Suite

Bedroom 3

2.97m x 3.45m (max)

Bedroom 4

2.76m x 3.45m

Family Shower Room

Garage

6.03m x 3.04m

The first floor hosts an open landing. A well proportioned living room with dual windows overlooking the rear garden. A modern family bathroom with toilet, basin and bath with shower over. The second bedroom, a good size double room overlooking the front.

The second/top floor hosts a landing with airing cupboard. The master bedroom, a good sized double, with en-suite shower room comprising toilet, basin and shower. A third and fourth bedroom, both well proportioned double bedrooms, overlooking the rear garden. And a shower room with shower, toilet & basin.