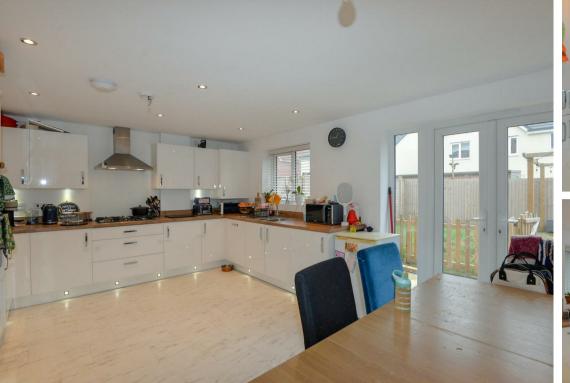

Hall

WC

Kitchen / Diner 5.31m x 3.91m

Stairs & Landing

Living Room

5.31m x 3.48m

Family Bathroom 3.09m x 1.60m

Bedroom 2 3.11m x 3.35m