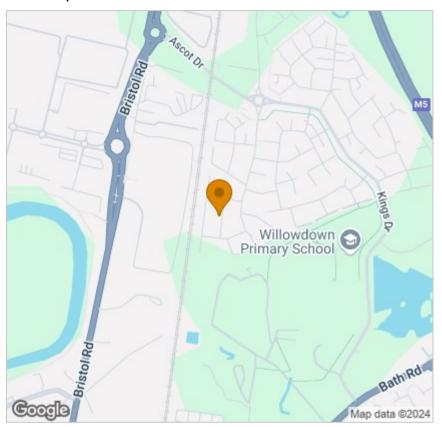

## Area Map

The property benefits from double glazing throughout and gas central heating.

Coral Avenue found on the edge of "Kings Down", is situated near a local convenience store, primary school, and park. A secondary school, college and much more is within easy walking distance also. Kings Down boasts excellent transport links with the M5 being only a few minutes away, linking you to Bristol, Exeter and beyond.