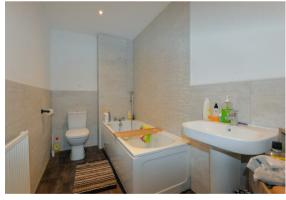

Family Shower Room

Garage

6.03m x 3.04m

The first floor hosts an open landing. A well proportioned living room with dual windows overlooking the rear garden. A modern family bathroom with toilet, basin and bath with shower over. The second bedroom, a good size double room overlooking the front.

The second/top floor hosts a landing with airing cupboard. The master bedroom, a good sized double, with en-suite shower room comprising toilet, basin and shower. A third and fourth bedroom, both well proportioned double bedrooms, overlooking the rear garden. And a shower room with shower, toilet & basin.