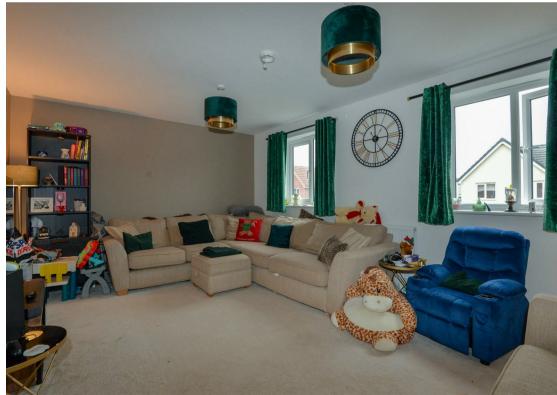

Family Shower Room

Garage

6.03m x 3.04m

The first floor hosts an open landing. A well proportioned living room with dual windows overlooking the rear garden. A modern family bathroom with toilet, basin and bath with shower over. The second bedroom, a good size double room overlooking the front.