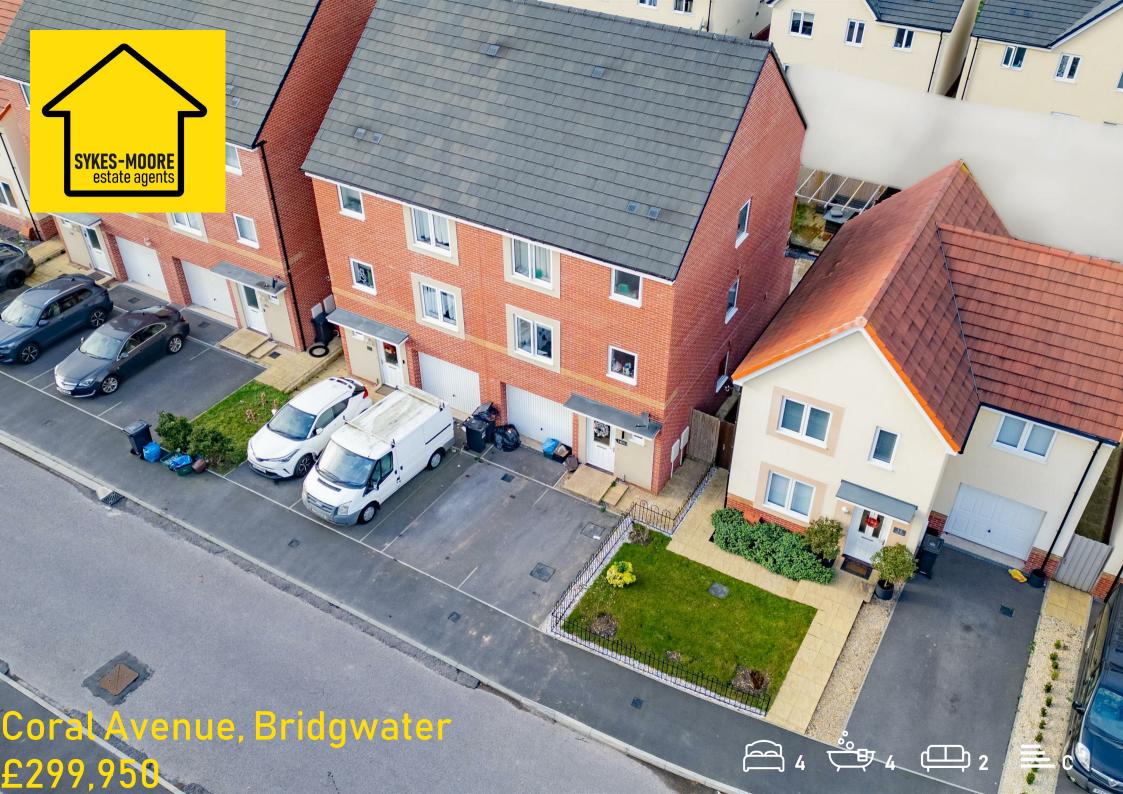

- Semi-detched townhouse!
- Four double bedrooms!
- Spacious design!
- Kitchen / diner & living room!
- Ensuite, bathroom, shower room & WC!
- Enclosed rear garden!
- Garage & double drive!
- NHBC guarantee remaining!
- Double glazing!
- Gas central heating!

The rear garden boasts patio, decking with pergola and a lawn which is enclosed. The rear garden also benefits from side access. The front of the property hosts a driveway for two vehicles and gives access to the single garage - which has power and light.

The property benefits from double glazing throughout and gas central heating.

Coral Avenue found on the edge of "Kings Down", is situated near a local convenience store, primary school, and park. A secondary school, college and much more is within easy walking distance also. Kings Down boasts excellent transport links with the M5 being only a few minutes away, linking you to Bristol, Exeter and beyond.