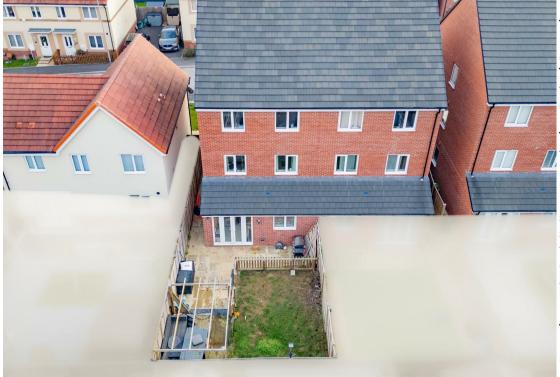

The rear garden boasts patio, decking with pergola and a lawn which is enclosed. The rear garden also benefits from side access. The front of the property hosts a driveway for two vehicles and gives access to the single garage - which has power and light.