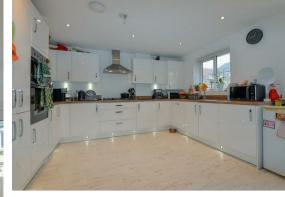

Hall

WC

Kitchen / Diner 5.31m x 3.91m

Stairs & Landing

Living Room

5.31m x 3.48m

Family Bathroom 3.09m x 1.60m

Bedroom 2 3.11m x 3.35m