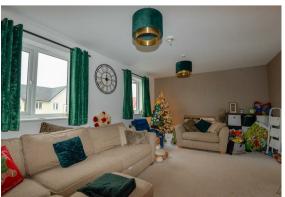

Family Shower Room

Garage

6.03m x 3.04m

The first floor hosts an open landing. A well proportioned living room with dual windows overlooking the rear garden. A modern family bathroom with toilet, basin and bath with shower over. The second bedroom, a good size double room overlooking the front.