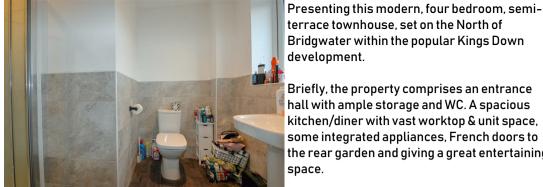

Family Shower Room

Garage

6.03m x 3.04m

The first floor hosts an open landing. A well proportioned living room with dual windows overlooking the rear garden. A modern family bathroom with toilet, basin and bath with shower over. The second bedroom, a good size double room overlooking the front.