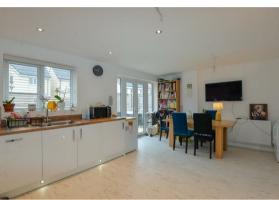

Hall

WC

Kitchen / Diner 5.31m x 3.91m

Stairs & Landing

Living Room

5.31m x 3.48m

Family Bathroom 3.09m x 1.60m

Bedroom 2 3.11m x 3.35m