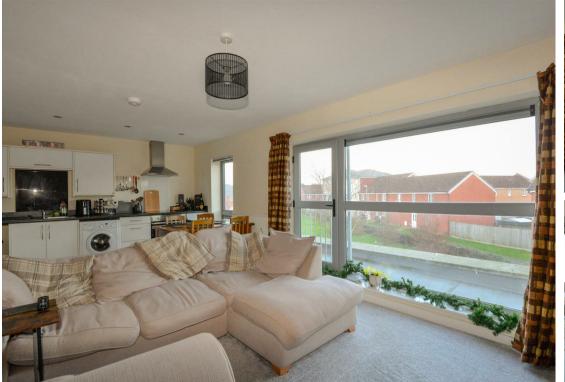

# Living / Kitchen / Diner

4.69m (max) x 6.55m

living/kitchen/diner with Juliet balcony, large window, second window and generous space for living, dining & entertaining. The kitchen

spacious, light and open plan

Stockmoor.

The property benefits from gas central heating and double glazed windows throughout. There is one allocated parking space with the apartment.