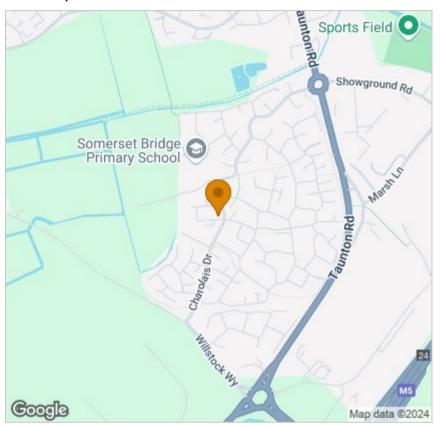

Stockmoor, found on the Taunton side of Bridgwater, is a short drive away from Bridgwater town centre and an even shorter drive away from the M5 which links to Bristol, Exeter and beyond. Stockmoor itself hosts a primary school, convenience store, pharmacy, charity shop, café, takeaways and other amenities.

### Area Map