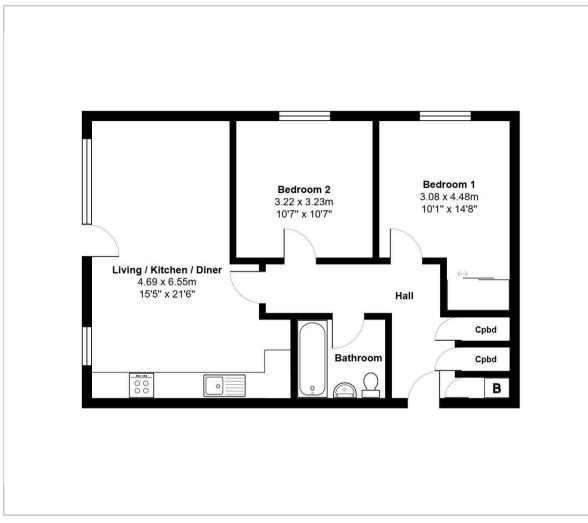

## Hall

# Living / Kitchen / Diner

4.69m (max) x 6.55m

### Bedroom 1

3.08m x 4.48m

#### Bedroom 2

3.22m x 3.23m

# ${\sf Family\,Bathroom}$

2.07m x 1.70m

The master bedroom is a good sized double bedroom with built in storage benefitting from sliding mirrored doors. The second bedroom is another good sized double bedroom also. The family bathroom hosts a bath with shower over, toilet, basin, tiled floor and towel radiator.

#### Floor Plan