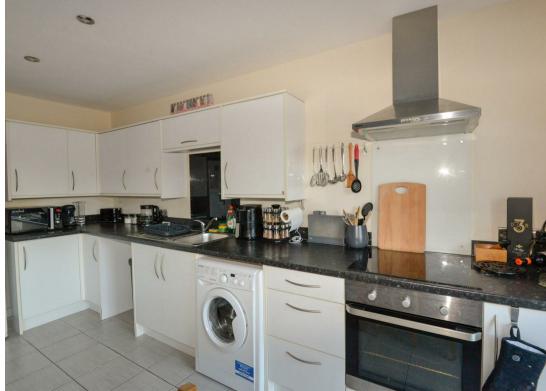

# Living / Kitchen / Diner

4.69m (max) x 6.55m

living/kitchen/diner with Juliet balcony, large window, second window and generous space for living, dining & entertaining. The kitchen

spacious, light and open plan

Stockmoor.

The property benefits from gas central heating and double glazed windows throughout. There is one allocated parking space with the apartment.