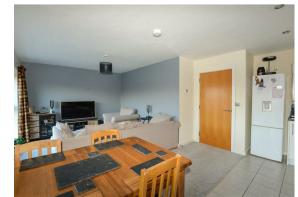

- First floor apartment!
- Two double bedrooms!
- Open plan living/kitchen/diner!
- Family bathroom!
- Ample storage!
- Modern decor!
- Larger sized apartment in the block!
- Allocated parking!
- Gas central heating!
- Double glazing!

## Hall

# Living / Kitchen / Diner

4.69m (max) x 6.55m

### Bedroom 1

3.08m x 4.48m

#### Bedroom 2

3.22m x 3.23m

# ${\sf Family\,Bathroom}$

2.07m x 1.70m



















The master bedroom is a good sized double bedroom with built in storage benefitting from sliding mirrored doors. The second bedroom is another good sized double bedroom also. The family bathroom hosts a bath with shower over, toilet, basin, tiled floor and towel radiator.

Presenting this modern, two double bedroom, first floor apartment, situated in the heart of

The property is a larger design than other apartments in the block. Briefly, the apartment comprises a generously sized hall with two storage cupboards and a boiler cupboard. A

living/kitchen/diner with Juliet balcony, large window, second window and generous space for living, dining & entertaining. The kitchen

spacious, light and open plan

Stockmoor.

The property benefits from gas central heating and double glazed