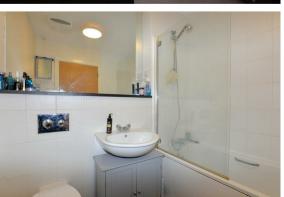

# ${\sf Family\,Bathroom}$

2.07m x 1.70m

The master bedroom is a good sized double bedroom with built in storage benefitting from sliding mirrored doors. The second bedroom is another good sized double bedroom also. The family bathroom hosts a bath with shower over, toilet, basin, tiled floor and towel radiator.