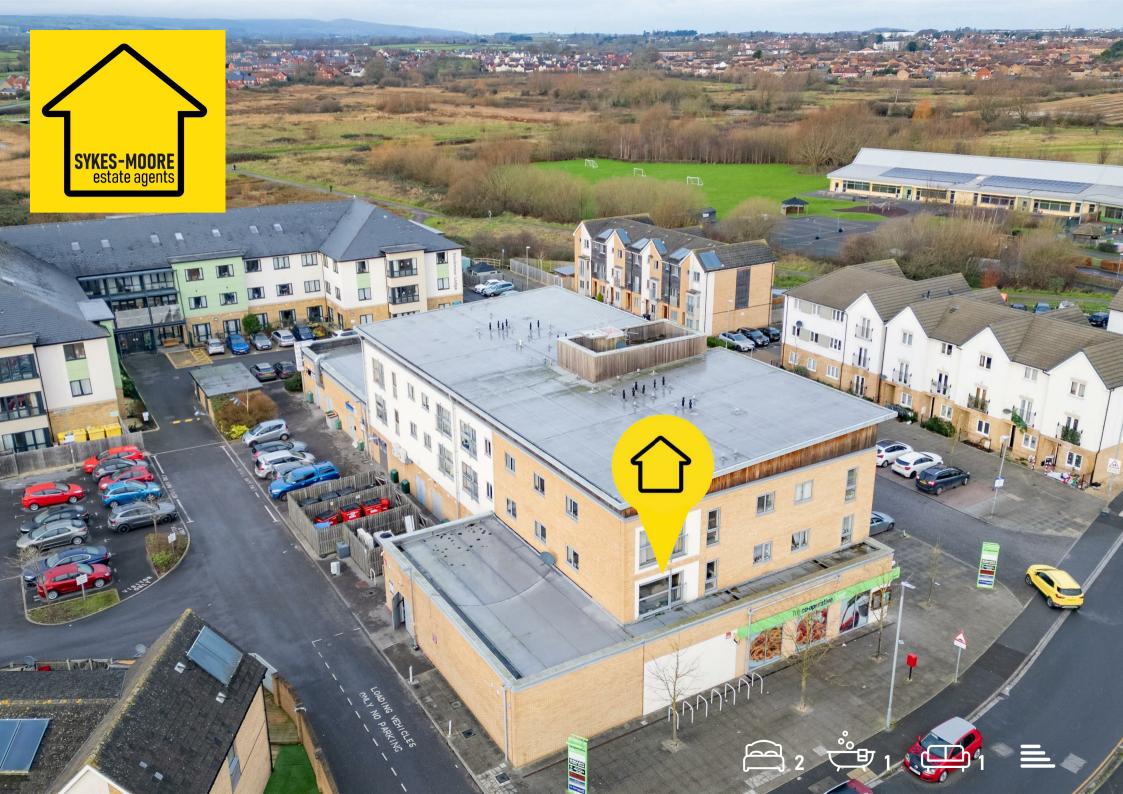

Presenting this modern, two double bedroom, first floor apartment, situated in the heart of

The property is a larger design than other apartments in the block. Briefly, the apartment comprises a generously sized hall with two storage cupboards and a boiler cupboard. A

living/kitchen/diner with Juliet balcony, large window, second window and generous space for living, dining & entertaining. The kitchen

spacious, light and open plan

Stockmoor.

The property benefits from gas central heating and double glazed windows throughout. There is one allocated parking space with the apartment.

Stockmoor, found on the Taunton side of Bridgwater, is a short drive away from Bridgwater town centre and an even shorter drive away from the M5 which links to Bristol, Exeter and beyond. Stockmoor itself hosts a primary school, convenience store, pharmacy, charity shop, café, takeaways and other amenities.