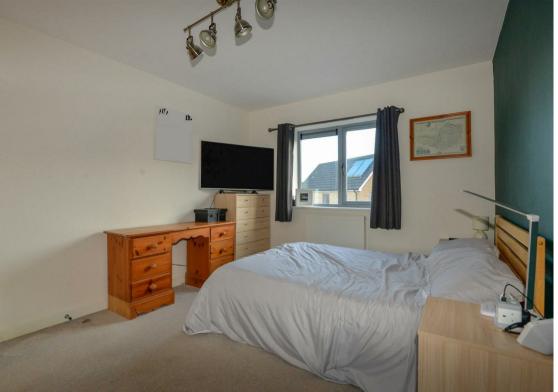

### Bedroom 1

3.08m x 4.48m

#### Bedroom 2

3.22m x 3.23m

# ${\sf Family\,Bathroom}$

2.07m x 1.70m

The master bedroom is a good sized double bedroom with built in storage benefitting from sliding mirrored doors. The second bedroom is another good sized double bedroom also. The family bathroom hosts a bath with shower over, toilet, basin, tiled floor and towel radiator.