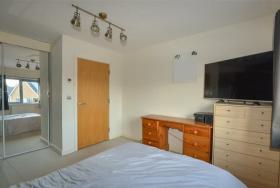

### Bedroom 1

3.08m x 4.48m

# ${\sf Family\,Bathroom}$

2.07m x 1.70m

The master bedroom is a good sized double bedroom with built in storage benefitting from sliding mirrored doors. The second bedroom is another good sized double bedroom also. The family bathroom hosts a bath with shower over, toilet, basin, tiled floor and towel radiator.