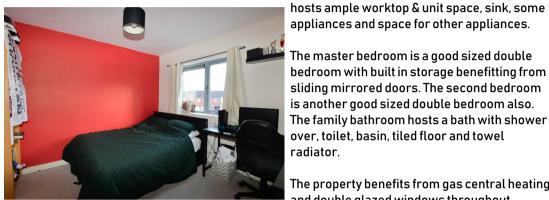

# ${\sf Family\,Bathroom}$

2.07m x 1.70m

The master bedroom is a good sized double bedroom with built in storage benefitting from sliding mirrored doors. The second bedroom is another good sized double bedroom also. The family bathroom hosts a bath with shower over, toilet, basin, tiled floor and towel radiator.

living/kitchen/diner with Juliet balcony, large window, second window and generous space for living, dining & entertaining. The kitchen

spacious, light and open plan

Stockmoor.

The property benefits from gas central heating and double glazed windows throughout. There is one allocated parking space with the apartment.