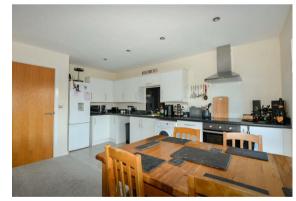

# Living / Kitchen / Diner

4.69m (max) x 6.55m

living/kitchen/diner with Juliet balcony, large window, second window and generous space for living, dining & entertaining. The kitchen

spacious, light and open plan

Stockmoor.

The property benefits from gas central heating and double glazed windows throughout. There is one allocated parking space with the apartment.