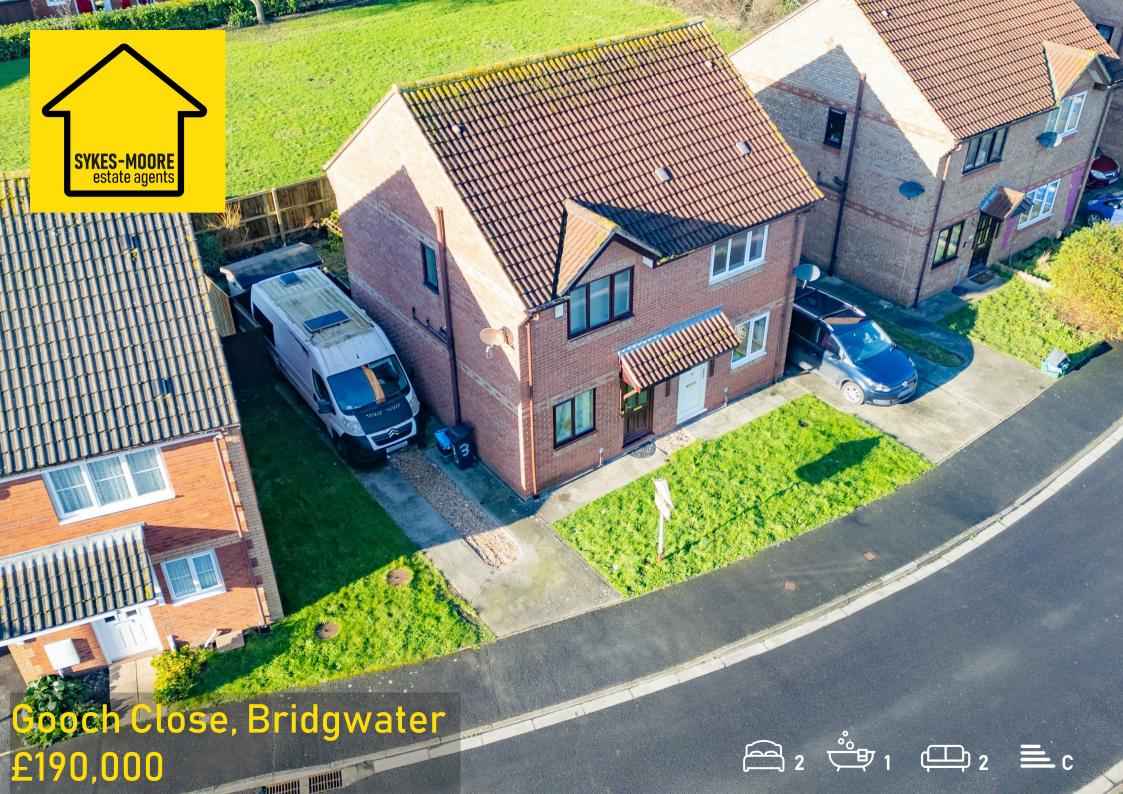

- Semi-detached house!
- Two double bedrooms!
- Modern kitchen/diner & living room!
- Popular location!
- Driveway for 2 vehicles!
- Ideal for first-time-buyers!
- Enclosed rear garden!
- Family bathroom!
- Gas central heating!
- Double glazing!

Outside, you'll find a small front garden made of lawn with path to the front door. The rear garden is fully enclosed offering lawn, patio, borders and benefits from side access.

There is a drive to the side of the property providing parking for two vehicles.

The property benefits from gas central heating & double glazing.

The property is walking distance away the train station, pubs, shops, college & schools. Gooch Close is found to the east side of Bridgwater, which boasts good transport links with the M5 only being a few minutes drive away, linking you to Exeter, Bristol & beyond.

Tenure: Freehold

EPC: C

Council tax band: A