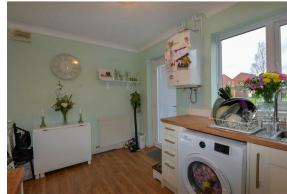

### Kitchen / Diner

3.62m x 2.45m

### Family Bathroom

1.70m x 1.97m

Briefly the ground floor comprises an entrance hallway, a spacious living room finished in a modern décor with understairs storage. A modern kitchen / diner with ample worktop & unit space, hob, oven, space for further appliances and generous space for dining.