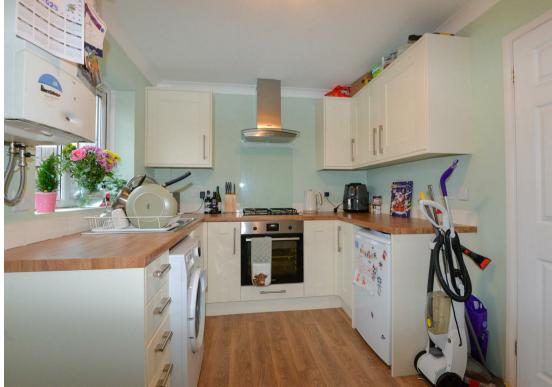

### Kitchen / Diner

3.62m x 2.45m

### Family Bathroom

1.70m x 1.97m

Briefly the ground floor comprises an entrance hallway, a spacious living room finished in a modern décor with understairs storage. A modern kitchen / diner with ample worktop & unit space, hob, oven, space for further appliances and generous space for dining.