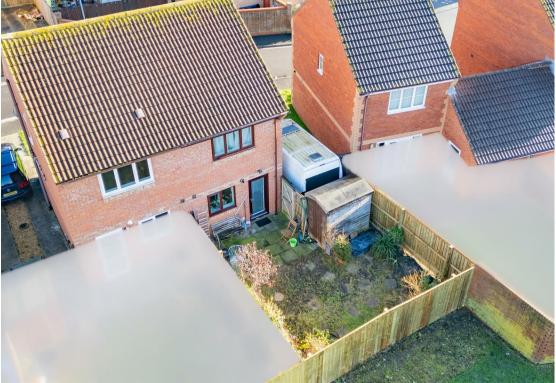

Outside, you'll find a small front garden made of lawn with path to the front door. The rear garden is fully enclosed offering lawn, patio, borders and benefits from side access.

There is a drive to the side of the property providing parking for two vehicles.