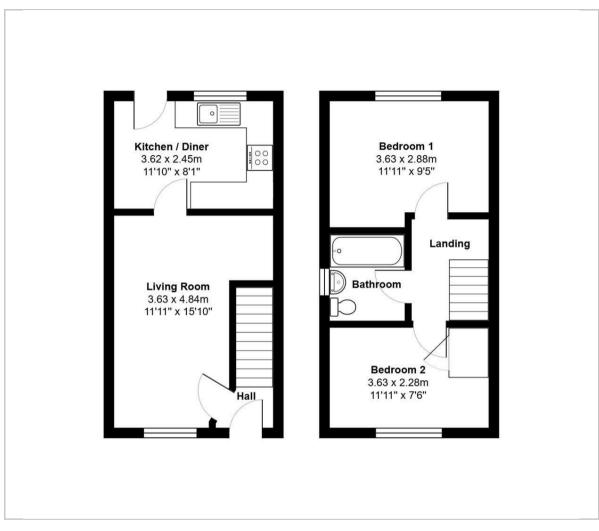

## Living Room

3.36m (max) x 4.84m

### Kitchen / Diner

3.62m x 2.45m

# Stairs & Landing

#### Bedroom 1

3.63m x 2.88m (max)

### Bedroom 2

3.62m (max) x 2.35m (max)

### Family Bathroom

1.70m x 1.97m

Briefly the ground floor comprises an entrance hallway, a spacious living room finished in a modern décor with understairs storage. A modern kitchen / diner with ample worktop & unit space, hob, oven, space for further appliances and generous space for dining.

#### Floor Plan