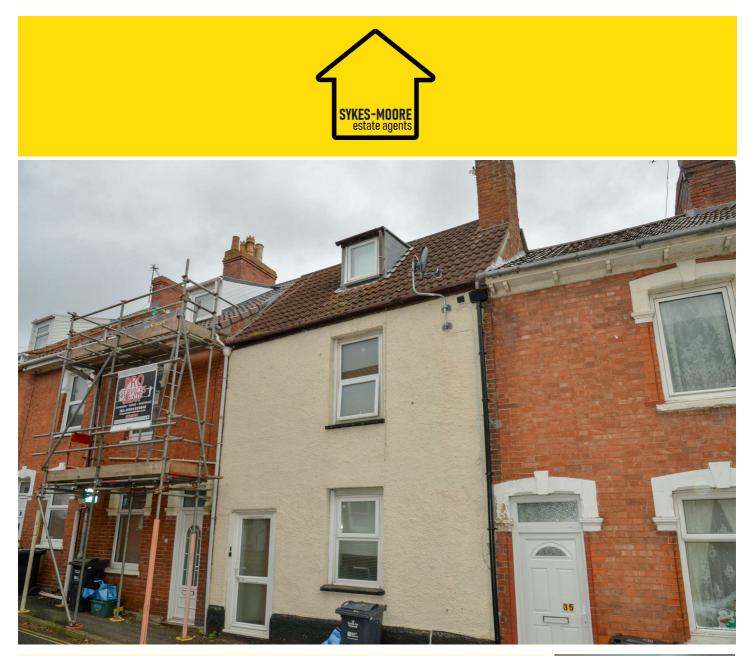

## 33 Silver Street, Bridgwater, TA6 3EG £1,150 Per annum

1

\*\*\*AVAILABLE MID JANUARY!!\*\*\*

Presenting this three bedroom, mid-terrace, family home!

Briefly, the property comprises an entrance hallway. a spacious living room overlooking the front. A generously sized kitchen/diner with ample worktop & unit space, gas hob, electric oven, cooker hood, sink, space for appliances, space for dining with built in dining table/breakfast bar, additional storage and rear door. A family bathroom with modern tiling, bath with shower over, toilet & basin.

2

Stairs lead up to the landing area on the first floor. The first floor hosts the master bedroom, a spacious double with built in storage and the second

- Mid-terrace family home!
- Set over three floors!
- Kitchen/diner!
- Courtyard!
- Gas central heating!