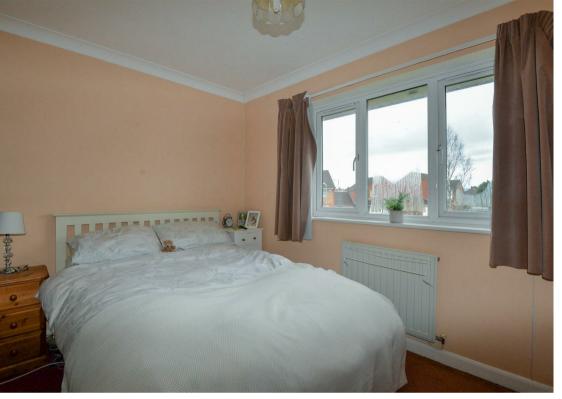

#### Bedroom 1

3.63m x 2.88m (max)

Stairs lead up to the first floor. The master bedroom bedroom is a good sized double overlooking the rear garden. The second bedroom, another double bedroom, overlooks the front & boasts built in storage. The family bathroom hosts a bath with shower over, basin and toilet.