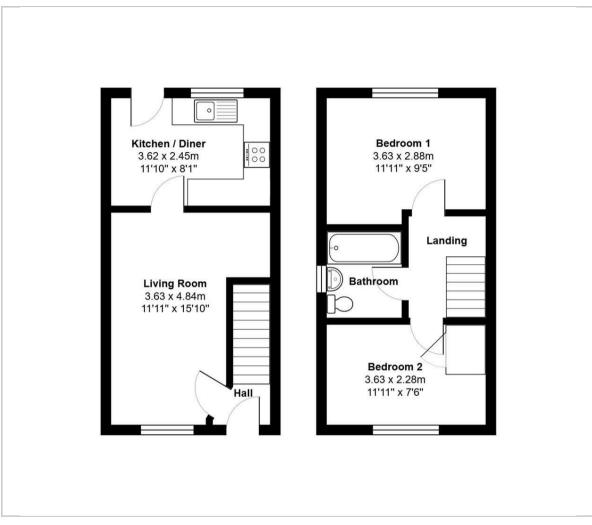

## Living Room

3.36m (max) x 4.84m

#### Kitchen / Diner

3.62m x 2.45m

# Stairs & Landing

#### Bedroom 1

3.63m x 2.88m (max)

### Bedroom 2

3.62m (max) x 2.35m (max)

### Family Bathroom

1.70m x 1.97m

Briefly the ground floor comprises an entrance hallway, a spacious living room finished in a modern décor with understairs storage. A modern kitchen / diner with ample worktop & unit space, hob, oven, space for further appliances and generous space for dining.

Stairs lead up to the first floor. The master bedroom bedroom is a good sized double overlooking the rear garden. The second bedroom, another double bedroom, overlooks the front & boasts built in storage. The family bathroom hosts a bath with shower over, basin and toilet.

#### Floor Plan