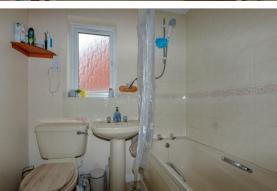

### Family Bathroom

1.70m x 1.97m

Briefly the ground floor comprises an entrance hallway, a spacious living room finished in a modern décor with understairs storage. A modern kitchen / diner with ample worktop & unit space, hob, oven, space for further appliances and generous space for dining.

Stairs lead up to the first floor. The master bedroom bedroom is a good sized double overlooking the rear garden. The second bedroom, another double bedroom, overlooks the front & boasts built in storage. The family bathroom hosts a bath with shower over, basin and toilet.