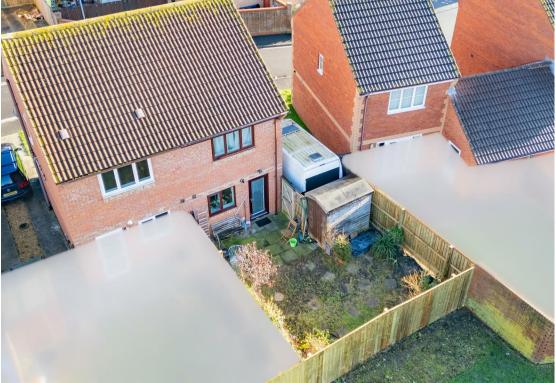

Outside, you'll find a small front garden made of lawn with path to the front door. The rear garden is fully enclosed offering lawn, patio, borders and benefits from side access.

There is a drive to the side of the property providing parking for two vehicles.

The property benefits from gas central heating & double glazing.

The property is walking distance away the train station, pubs, shops, college & schools. Gooch Close is found to the east side of Bridgwater, which boasts good transport links with the M5 only being a few minutes drive away, linking you to Exeter, Bristol & beyond.