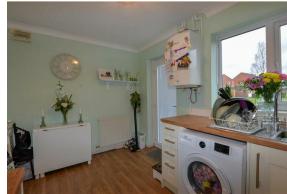

#### Kitchen / Diner

3.62m x 2.45m

### Family Bathroom

1.70m x 1.97m

Briefly the ground floor comprises an entrance hallway, a spacious living room finished in a modern décor with understairs storage. A modern kitchen / diner with ample worktop & unit space, hob, oven, space for further appliances and generous space for dining.