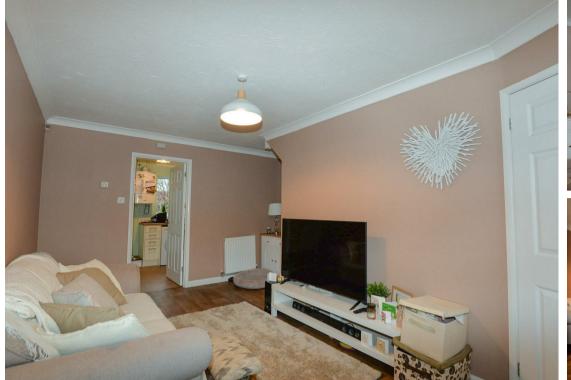

## Living Room

3.36m (max) x 4.84m

### Family Bathroom

1.70m x 1.97m

Briefly the ground floor comprises an entrance hallway, a spacious living room finished in a modern décor with understairs storage. A modern kitchen / diner with ample worktop & unit space, hob, oven, space for further appliances and generous space for dining.