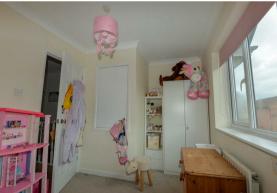

### Bedroom 2

3.62m (max) x 2.35m (max)

Stairs lead up to the first floor. The master bedroom bedroom is a good sized double overlooking the rear garden. The second bedroom, another double bedroom, overlooks the front & boasts built in storage. The family bathroom hosts a bath with shower over, basin and toilet.