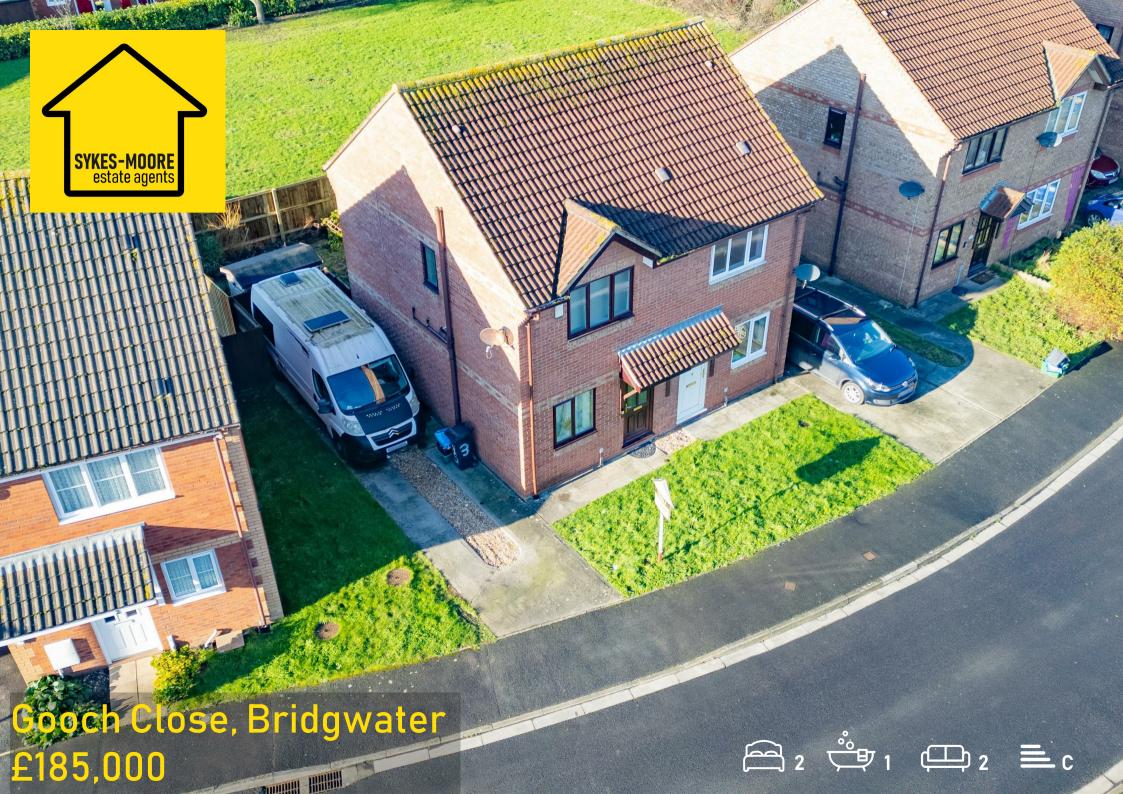

- Semi-detached house!
- Two double bedrooms!
- Modern kitchen/diner & living room!
- Popular location!
- Driveway for 2 vehicles!
- Ideal for first-time-buyers!
- Enclosed rear garden!
- Family bathroom!
- Gas central heating!
- Double glazing!

Outside, you'll find a small front garden made of lawn with path to the front door. The rear garden is fully enclosed offering lawn, patio, borders and benefits from side access.

There is a drive to the side of the property providing parking for two vehicles.

The property benefits from gas central heating & double glazing.

The property is walking distance away the train station, pubs, shops, college & schools. Gooch Close is found to the east side of Bridgwater, which boasts good transport links with the M5 only being a few minutes drive away, linking you to Exeter, Bristol & beyond.

Tenure: Freehold

EPC: C

Council tax band: A