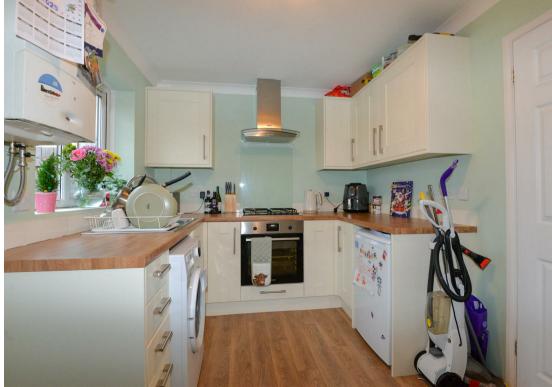

#### Kitchen / Diner

3.62m x 2.45m

### Family Bathroom

1.70m x 1.97m

Briefly the ground floor comprises an entrance hallway, a spacious living room finished in a modern décor with understairs storage. A modern kitchen / diner with ample worktop & unit space, hob, oven, space for further appliances and generous space for dining.