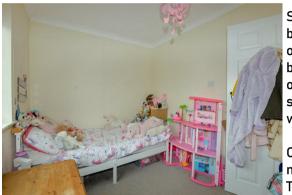

### Bedroom 2

3.62m (max) x 2.35m (max)

Stairs lead up to the first floor. The master bedroom bedroom is a good sized double overlooking the rear garden. The second bedroom, another double bedroom, overlooks the front & boasts built in storage. The family bathroom hosts a bath with shower over, basin and toilet.