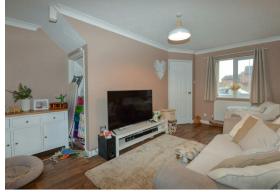

## Living Room

3.36m (max) x 4.84m

### Family Bathroom

1.70m x 1.97m

Briefly the ground floor comprises an entrance hallway, a spacious living room finished in a modern décor with understairs storage. A modern kitchen / diner with ample worktop & unit space, hob, oven, space for further appliances and generous space for dining.