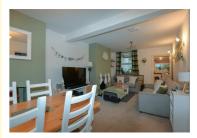

## 18 Hillside, Puriton, TA7 8AW £1,095 Per month

1

 $Presenting this two \, bedroom \, mid-terrace \, home, \, set \, in \, the \, popular \, village \, of \, Puriton.$ 

Briefly, the property comprises an entrance hall. A spacious living room / diner with with dual aspect light, two feature chimney breasts, wood burner and generous space for living, entertaining & dining. A kitchen with ample worktop & unit space, some integrated appliances, space for other appliances, under-stairs storage and door to reargarden.

- Mid-terrace, family home!
- Living room / diner!
- Four peice family bathroom!
- On street parking!
- Gas central heating & wood burner!
- Two double bedrooms!
- Kitchen!
- Good sized rear garden!
- Popular village location!
- Double glazing!