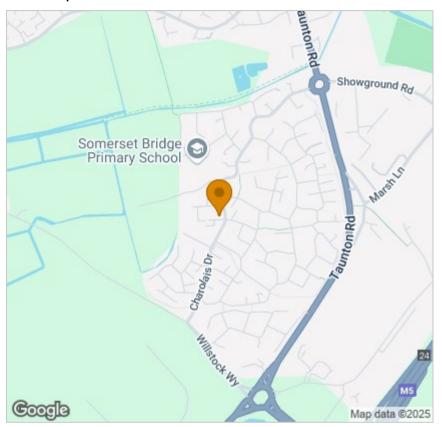

The property benefits from gas central heating and double glazed windows throughout. There is one allocated parking space with the apartment.

Stockmoor, found on the Taunton side of Bridgwater, is a short drive away from Bridgwater town centre and an even shorter drive away from the M5 which links to Bristol, Exeter and beyond. Stockmoor itself hosts a primary school, convenience store, pharmacy, charity shop, café, takeaways and other amenities.

### Area Map