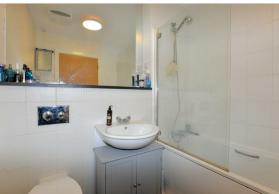

# ${\sf Family\,Bathroom}$

2.07m x 1.70m

Presenting this modern, two double bedroom, first floor apartment, situated in the heart of Stockmoor.

The property is a larger design than other apartments in the block. Briefly, the apartment comprises a generously sized hall with two storage cupboards and a boiler cupboard. A spacious, light and open plan living/kitchen/diner with Juliet balcony, large window, second window and generous space for living, dining & entertaining. The kitchen hosts ample worktop & unit space, sink, some appliances and space for other appliances.

The master bedroom is a good sized double bedroom with built in storage benefitting from sliding mirrored doors. The second bedroom is another good sized double bedroom also. The family bathroom hosts a bath with shower over, toilet, basin, tiled floor and towel radiator.