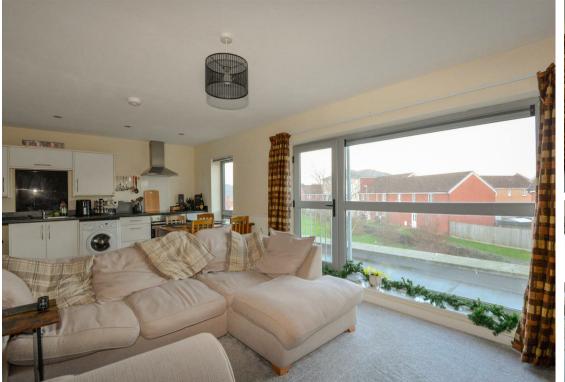

# Living / Kitchen / Diner

4.69m (max) x 6.55m

# ${\sf Family\,Bathroom}$

2.07m x 1.70m

Presenting this modern, two double bedroom, first floor apartment, situated in the heart of Stockmoor.

The property is a larger design than other apartments in the block. Briefly, the apartment comprises a generously sized hall with two storage cupboards and a boiler cupboard. A spacious, light and open plan living/kitchen/diner with Juliet balcony, large window, second window and generous space for living, dining & entertaining. The kitchen hosts ample worktop & unit space, sink, some appliances and space for other appliances.