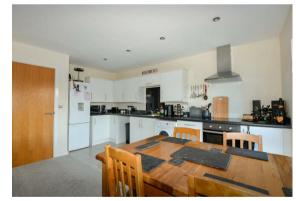

# Living / Kitchen / Diner

4.69m (max) x 6.55m

# ${\sf Family\,Bathroom}$

2.07m x 1.70m

Presenting this modern, two double bedroom, first floor apartment, situated in the heart of Stockmoor.

The property is a larger design than other apartments in the block. Briefly, the apartment comprises a generously sized hall with two storage cupboards and a boiler cupboard. A spacious, light and open plan living/kitchen/diner with Juliet balcony, large window, second window and generous space for living, dining & entertaining. The kitchen hosts ample worktop & unit space, sink, some appliances and space for other appliances.