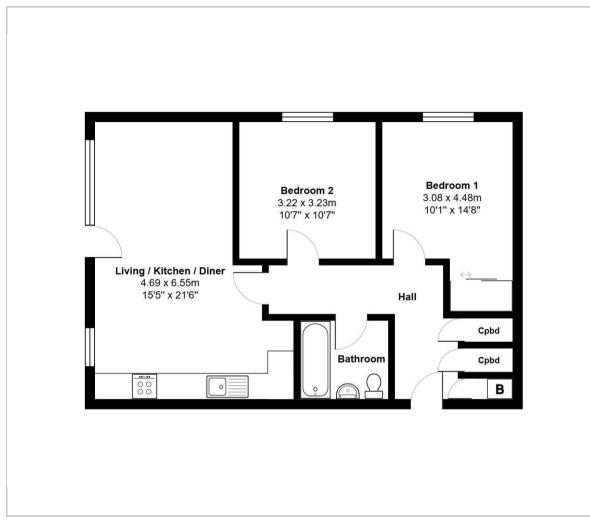

## Hall

# Living / Kitchen / Diner

4.69m (max) x 6.55m

### Bedroom 1

3.08m x 4.48m

#### Bedroom 2

3.22m x 3.23m

# ${\sf Family\,Bathroom}$

2.07m x 1.70m

Presenting this modern, two double bedroom, first floor apartment, situated in the heart of Stockmoor.

The property is a larger design than other apartments in the block. Briefly, the apartment comprises a generously sized hall with two storage cupboards and a boiler cupboard. A spacious, light and open plan living/kitchen/diner with Juliet balcony, large window, second window and generous space for living, dining & entertaining. The kitchen hosts ample worktop & unit space, sink, some appliances and space for other appliances.

#### Floor Plan