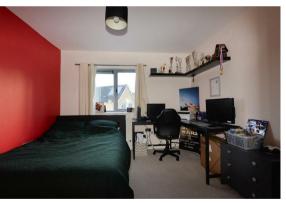

#### Bedroom 2

3.22m x 3.23m

The master bedroom is a good sized double bedroom with built in storage benefitting from sliding mirrored doors. The second bedroom is another good sized double bedroom also. The family bathroom hosts a bath with shower over, toilet, basin, tiled floor and towel radiator.