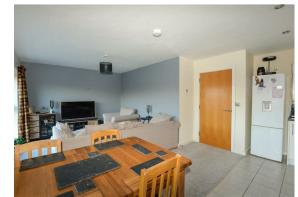

- First floor apartment!
- Two double bedrooms!
- Open plan living/kitchen/diner!
- Family bathroom!
- Ample storage!
- Modern decor!
- Larger sized apartment in the block!
- Allocated parking!
- Gas central heating!
- Double glazing!

## Hall

# Living / Kitchen / Diner

4.69m (max) x 6.55m

### Bedroom 1

3.08m x 4.48m

#### Bedroom 2

3.22m x 3.23m

# ${\sf Family\,Bathroom}$

2.07m x 1.70m

























Presenting this modern, two double bedroom, first floor apartment, situated in the heart of Stockmoor.

The property is a larger design than other apartments in the block. Briefly, the apartment comprises a generously sized hall with two storage cupboards and a boiler cupboard. A spacious, light and open plan living/kitchen/diner with Juliet balcony, large window, second window and generous space for living, dining & entertaining. The kitchen hosts ample worktop & unit space, sink, some appliances and space for other appliances.

The master bedroom is a good sized double bedroom with built in storage benefitting from sliding mirrored doors. The second bedroom is another good sized double bedroom also. The family bathroom hosts a bath with shower over, toilet, basin, tiled f