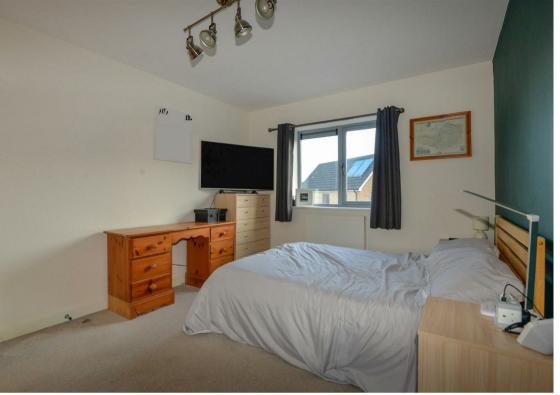

### Bedroom 1

3.08m x 4.48m

#### Bedroom 2

3.22m x 3.23m

The master bedroom is a good sized double bedroom with built in storage benefitting from sliding mirrored doors. The second bedroom is another good sized double bedroom also. The family bathroom hosts a bath with shower over, toilet, basin, tiled floor and towel radiator.