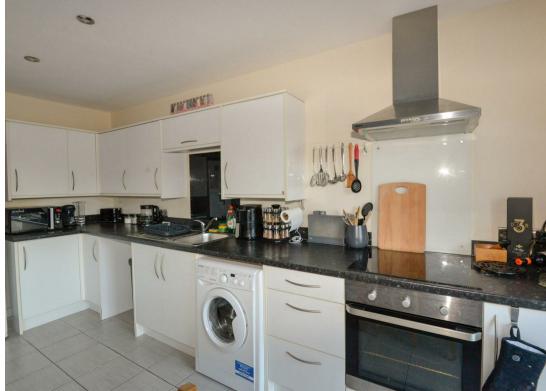

# ${\sf Family\,Bathroom}$

2.07m x 1.70m

Presenting this modern, two double bedroom, first floor apartment, situated in the heart of Stockmoor.

The property is a larger design than other apartments in the block. Briefly, the apartment comprises a generously sized hall with two storage cupboards and a boiler cupboard. A spacious, light and open plan living/kitchen/diner with Juliet balcony, large window, second window and generous space for living, dining & entertaining. The kitchen hosts ample worktop & unit space, sink, some appliances and space for other appliances.