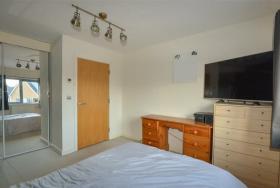

### Bedroom 1

3.08m x 4.48m

#### Bedroom 2

3.22m x 3.23m

The master bedroom is a good sized double bedroom with built in storage benefitting from sliding mirrored doors. The second bedroom is another good sized double bedroom also. The family bathroom hosts a bath with shower over, toilet, basin, tiled floor and towel radiator.