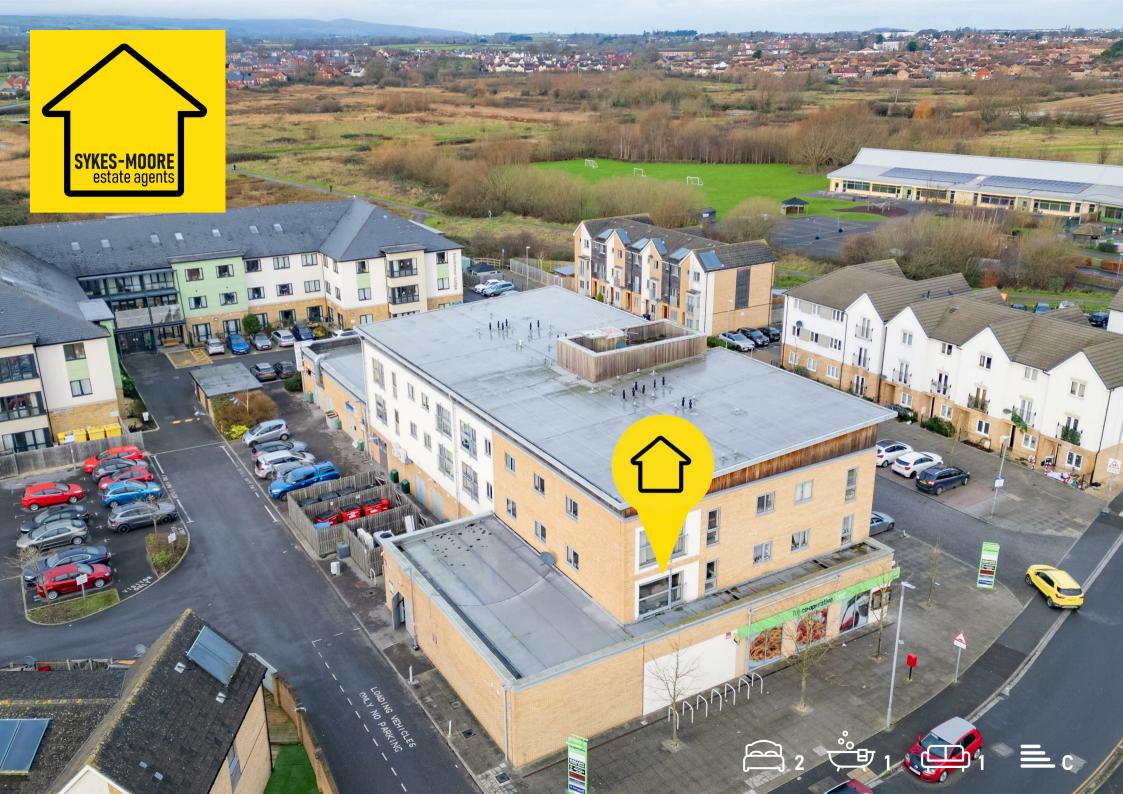

# ${\sf Family\,Bathroom}$

2.07m x 1.70m

Presenting this modern, two double bedroom, first floor apartment, situated in the heart of Stockmoor.

The property is a larger design than other apartments in the block. Briefly, the apartment comprises a generously sized hall with two storage cupboards and a boiler cupboard. A spacious, light and open plan living/kitchen/diner with Juliet balcony, large window, second window and generous space for living, dining & entertaining. The kitchen hosts ample worktop & unit space, sink, some appliances and space for other appliances.

The property benefits from gas central heating and double glazed windows throughout. There is one allocated parking space with the apartment.

Stockmoor, found on the Taunton side of Bridgwater, is a short drive away from Bridgwater town centre and an even shorter drive away from the M5 which links to Bristol, Exeter and beyond. Stockmoor itself hosts a primary school, convenience store, pharmacy, charity shop, café, takeaways and other amenities.