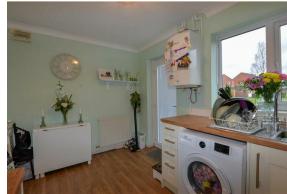

### Kitchen / Diner

3.62m x 2.45m

### Family Bathroom

1.70m x 1.97m

Presenting this semi-detached home boasting two double bedrooms and overlooks open greenery to the rear.

Briefly the ground floor comprises an entrance hallway, a spacious living room finished in a modern décor with understairs storage. A modern kitchen / diner with ample worktop & unit space, hob, oven, space for further appliances and generous space for dining.