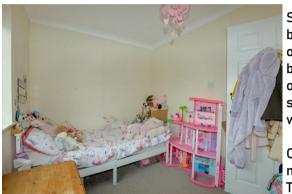

### Bedroom 2

3.62m (max) x 2.35m (max)

Stairs lead up to the first floor. The master bedroom bedroom is a good sized double overlooking the rear garden. The second bedroom, another double bedroom, overlooks the front & boasts built in storage. The family bathroom hosts a bath with shower over, basin and toilet.