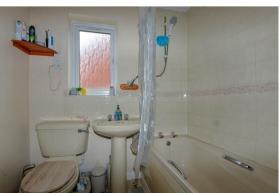

### Family Bathroom

1.70m x 1.97m

Presenting this semi-detached home boasting two double bedrooms and overlooks open greenery to the rear.

Briefly the ground floor comprises an entrance hallway, a spacious living room finished in a modern décor with understairs storage. A modern kitchen / diner with ample worktop & unit space, hob, oven, space for further appliances and generous space for dining.

Stairs lead up to the first floor. The master bedroom bedroom is a good sized double overlooking the rear garden. The second bedroom, another double bedroom, overlooks the front & boasts built in storage. The family bathroom hosts a bath with shower over, basin and toilet.