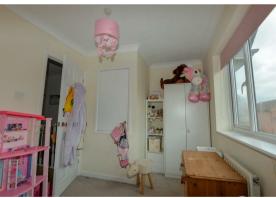

### Bedroom 2

3.62m (max) x 2.35m (max)

Stairs lead up to the first floor. The master bedroom bedroom is a good sized double overlooking the rear garden. The second bedroom, another double bedroom, overlooks the front & boasts built in storage. The family bathroom hosts a bath with shower over, basin and toilet.