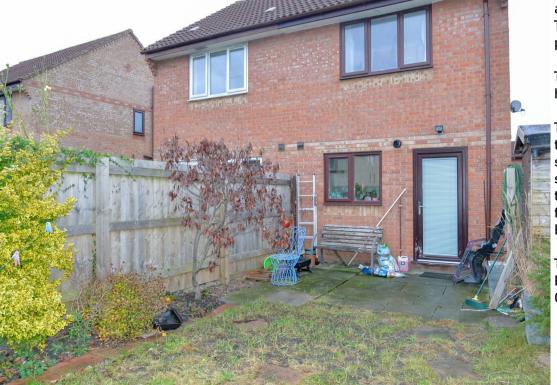

Outside, you'll find a small front garden made of lawn with path to the front door. The rear garden is fully enclosed offering lawn, patio, borders and benefits from side access.

There is a drive to the side of the property providing parking for two vehicles.

The property benefits from gas central heating & double glazing.

The property is walking distance away the train station, pubs, shops, college & schools. Gooch Close is found to the east side of Bridgwater, which boasts good transport links with the M5 only being a few minutes drive away, linking you to Exeter, Bristol & beyond.