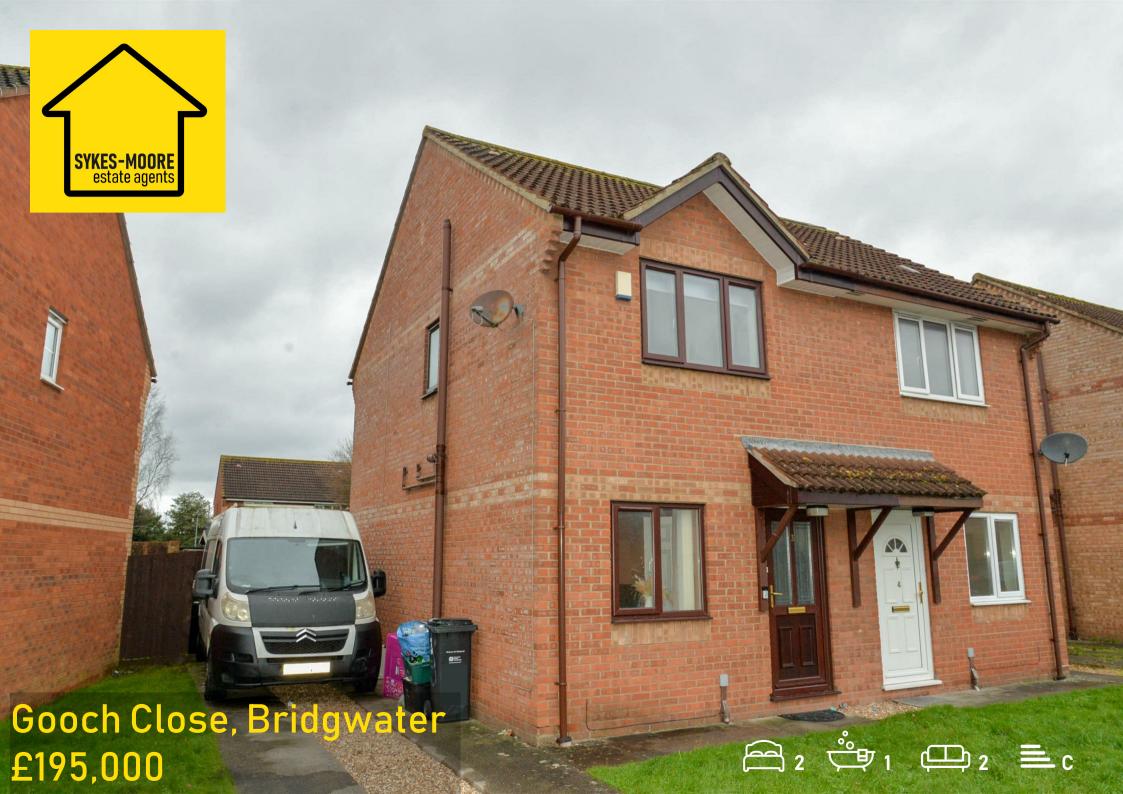

- Semi-detached house!
- Two double bedrooms!
- Modern kitchen/diner & living room!
- Popular location!
- Driveway for 2 vehicles!
- Ideal for first-time-buyers!
- Enclosed rear garden!
- Family bathroom!
- Gas central heating!
- Double glazing!

### Family Bathroom

1.70m x 1.97m

Presenting this semi-detached home boasting two double bedrooms and overlooks open greenery to the rear.

Briefly the ground floor comprises an entrance hallway, a spacious living room finished in a modern décor with understairs storage. A modern kitchen / diner with ample worktop & unit space, hob, oven, space for further appliances and generous space for dining.

The property benefits from gas central heating & double glazing.

The property is walking distance away the train station, pubs, shops, college & schools. Gooch Close is found to the east side of Bridgwater, which boasts good transport links with the M5 only being a few minutes drive away, linking you to Exeter, Bristol & beyond.

Tenure: Freehold

EPC: C

Council tax band: A