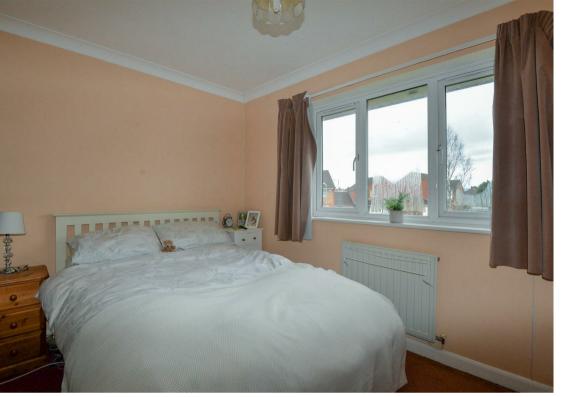

#### Bedroom 1

3.63m x 2.88m (max)

Stairs lead up to the first floor. The master bedroom bedroom is a good sized double overlooking the rear garden. The second bedroom, another double bedroom, overlooks the front & boasts built in storage. The family bathroom hosts a bath with shower over, basin and toilet.