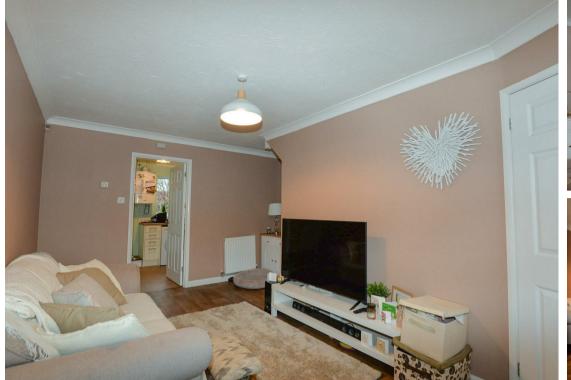

## Living Room

3.36m (max) x 4.84m

### Family Bathroom

1.70m x 1.97m

Presenting this semi-detached home boasting two double bedrooms and overlooks open greenery to the rear.

Briefly the ground floor comprises an entrance hallway, a spacious living room finished in a modern décor with understairs storage. A modern kitchen / diner with ample worktop & unit space, hob, oven, space for further appliances and generous space for dining.