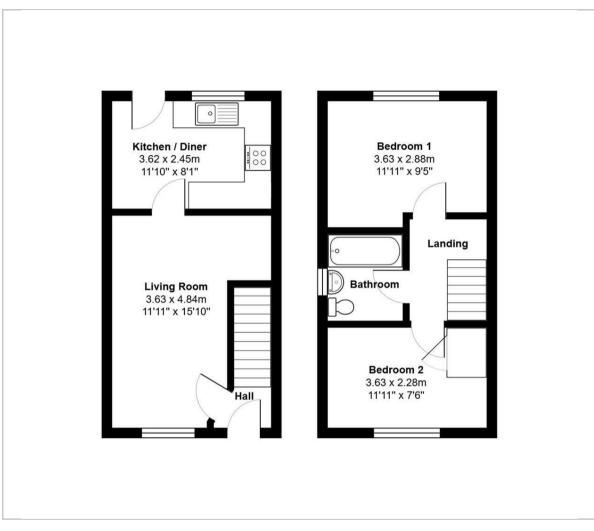

## Living Room

3.36m (max) x 4.84m

### Kitchen / Diner

3.62m x 2.45m

# Stairs & Landing

#### Bedroom 1

3.63m x 2.88m (max)

### Bedroom 2

3.62m (max) x 2.35m (max)

### Family Bathroom

1.70m x 1.97m

Presenting this semi-detached home boasting two double bedrooms and overlooks open greenery to the rear.

Briefly the ground floor comprises an entrance hallway, a spacious living room finished in a modern décor with understairs storage. A modern kitchen / diner with ample worktop & unit space, hob, oven, space for further appliances and generous space for dining.

#### Floor Plan