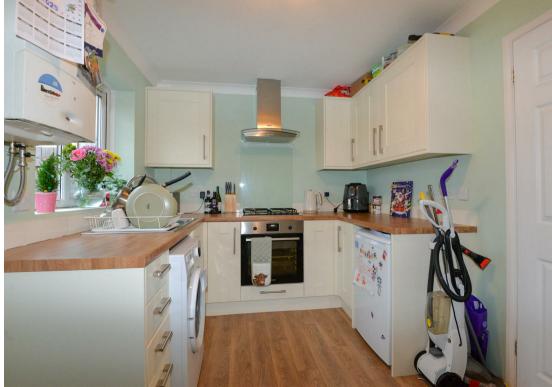

### Kitchen / Diner

3.62m x 2.45m

### Family Bathroom

1.70m x 1.97m

Presenting this semi-detached home boasting two double bedrooms and overlooks open greenery to the rear.

Briefly the ground floor comprises an entrance hallway, a spacious living room finished in a modern décor with understairs storage. A modern kitchen / diner with ample worktop & unit space, hob, oven, space for further appliances and generous space for dining.