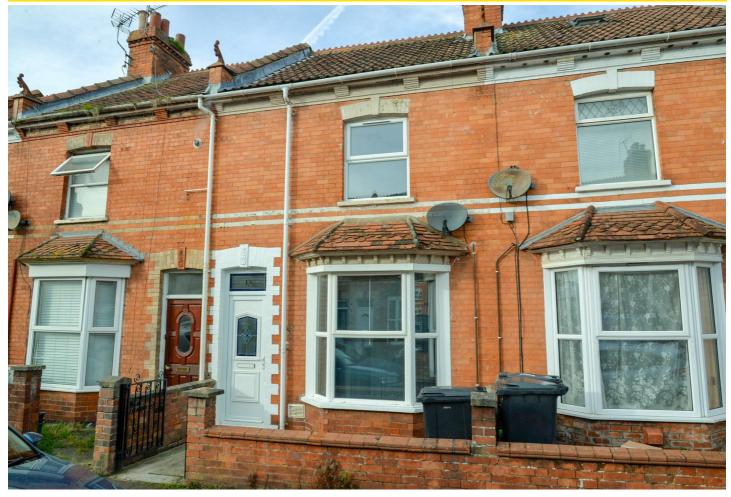

## 18 Gordon Terrace, Bridgwater, TA6 5JP £1,249 Per month

3

1

\*Carpets & flooring to follow!\*

Presenting this high spec, refurbished, three bedroom, mid-terrace house!

Briefly, the property comprises hall with inner door. A generously sized living room with bay window. A dining room or second reception room which is a good size with under-stairs storage. A modern, high spec kitchen with ample worktop &unit space, sink, cooker and space for appliances. A modern, high spec bathroom hosting toilet, basin with storage, towel radiator, spotlights and half bath with shower over.

- Mid-terrace, family home!
- Living room & dining room!
- Leanto!
- Enclosed rear garden!
- Gas central heating!

- Three bedrooms!
- Modern, high spec kitchen!
- Modern, high spec bathroom!
- On road parking!
- Double glazing!