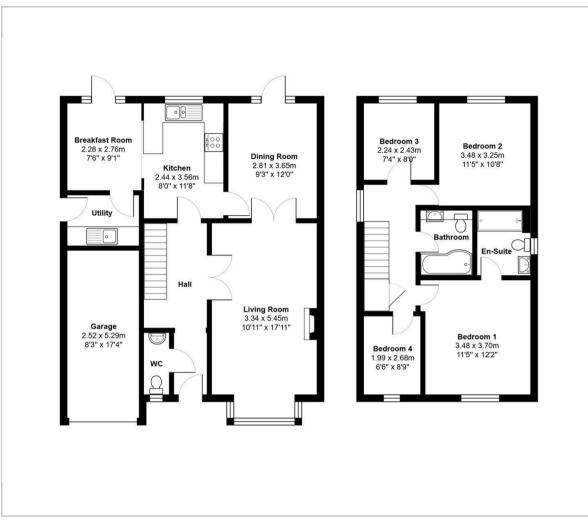

e

2.52m x 5.29m





















space for appliances and side door.

The fully enclosed, rear garden is a generous size and comprises lawn, patio and some decking to the rear. The rear garden benefits from side access. The front of the property hosts a tarmac drive and gravel, giving space for a second car. There is a garage with power, light, roof storage space, boiler and some units.

The property benefits from gas central heating and double glazing.

Oak Tree Way is found the popular village of Cannington and the property is only a short walk away from shops, pubs, school, health centre & rural walks. Cannington itself is only a few minutes drive from Bridgwater and the M5 which links to Exeter, Bristol & beyond.

Tenure: Freehold EPC: C

Council tax band: E







## Floor Plan



# Viewing

Please contact our Sales Office on 01278 554333 if you wish to arrange a viewing appointment for this property or require further information.

# Area Map



# **Energy Efficiency Graph**



These particulars, whilst believed to be accurate are set out as a general outline only for guidance and do not constitute any part of an offer or contract. Intending purchasers should not rely on them as statements of representation of fact, but must satisfy themselves by inspection or otherwise as to their accuracy. No person in this firms employment has the authority to make or give any representation or warranty in respect of the property.

Suite 1A, Wellworthys Business Centre Parrett Way, Bridgwater, Somerset, TA6 5LB Tel: 01278 554333 Email: corbett@sykesmoore.co.uk/thtp://www.sykes