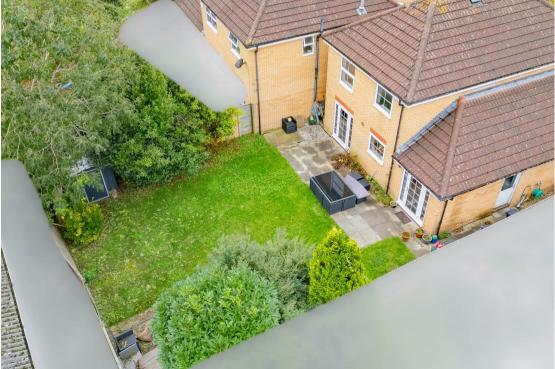

#### Garage

2.52m x 5.29m

space for appliances and side door.

The fully enclosed, rear garden is a generous size and comprises lawn, patio and some decking to the rear. The rear garden benefits from side access. The front of the property hosts a tarmac drive and gravel, giving space for a second car. There is a garage with power, light, roof storage space, boiler and some units.