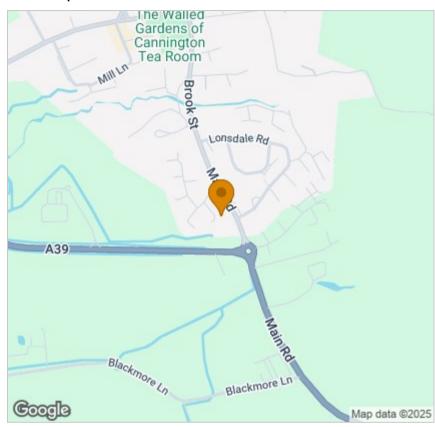

to the rear. The rear garden benefits from side access. The front of the property hosts a tarmac drive and gravel, giving space for a second car. There is a garage with power, light, roof storage space, boiler and some units.

The property benefits from gas central heating and double glazing.

Oak Tree Way is found the popular village of Cannington and the property is only a short walk away from shops, pubs, school, health centre & rural walks. Cannington itself is only a few minutes drive from Bridgwater and the M5 which links to Exeter, Bristol & beyond.

Tenure: Freehold EPC: C

Council tax band: E







## Floor Plan



# Viewing

Please contact our Sales Office on 01278 554333 if you wish to arrange a viewing appointment for this property or require further information.

# Area Map



# **Energy Efficiency Graph**



These particulars, whilst believed to be accurate are set out as a general outline only for guidance and do not constitute any part of an offer or contract. Intending purchasers should not rely on them as statements of representation of fact, but must satisfy themselves by inspection or otherwise as to their accuracy. No person in this firms employment has the authority to make or give any representation or warranty in respect of the property.

Suite 1A, Wellworthys Business Centre Parrett Way, Bridgwater, Somerset, TA6 5LB Tel: 01278 554333 Email: corbett@sykesmoore.co.uk/thtp://www.sykesmoore.co.uk/