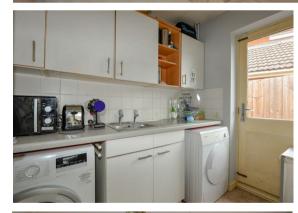

# Utility

2.27m x 1.60m

#### Garage

2.52m x 5.29m

space for appliances and side door.

The fully enclosed, rear garden is a generous size and comprises lawn, patio and some decking to the rear. The rear garden benefits from side access. The front of the property hosts a tarmac drive and gravel, giving space for a second car. There is a garage with power, light, roof storage space, boiler and some units.