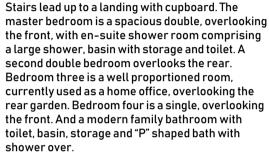

- Detached, family home!
- Four bedrooms!
- Three recption rooms!
- WC & utility!
- Family bathroom & ensuite!
- Good sized garden!
- Garage & driveway!
- Popular village location!
- Gas central heating!
- Double glazing!

#### Hall

#### WC

3.34m x 5.45m

#### Dining Roor

2.81m x 3.64m

#### \_\_\_\_\_

2.44m x 3.56m

### Breakfast/Dining Roo

2.28m x 2.76m

# Utility

2.27m x 1.60m

### Stairs & Landing

#### Bedroom

3.48m (max) x 3.70m

### En-Suite

1.70m x 2.06m

## Bedroom 2

3.48m (max) x 3.25m

#### Redroom:

2.24m x 2.43m

## Bedroom 4

1.99m x 2.68m

# Family Bathroom

1.70m x 2.04m

#### Garage

2.52m x 5.29m





















space for appliances and side door.

The fully enclosed, rear garden is a generous size and comprises lawn, patio and some decking to the rear. The rear garden benefits from side access. The front of the property hosts a tarmac drive and gravel, giving space for a second car. There is a garage with power, light, roof storage space, boiler and some units.

The property benefits from gas central heating and double glazing.

Oak Tree Way is found the popular village of Cannington and the property is only a short walk away from shops, pubs, school, health centre & rural walks. Cannington itself is only a few minutes drive from Bridgwater and the M5 which links to Exeter, Bristol & beyond.

Tenure: Freehold EPC: C

Council tax band: E







## Floor Plan



# Viewing

Please contact our Sale