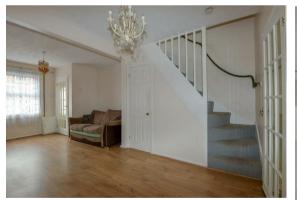

Stairs lead up to the two bedrooms. The master is the bigger of the two, with built in storage, overlooking the front. The second bedroom is a decent size also, overlooking the rear of the property.

Outside the property hosts a generously sized rear garden, made up of patio, lawn, borders with mature plants and gravel to the rear with raised beds. There is rear access to the garden through the garage. The garage hosts a door into the garden and up and over door to the lane for access. There is further on road parking available on a first-come-first-serve basis.