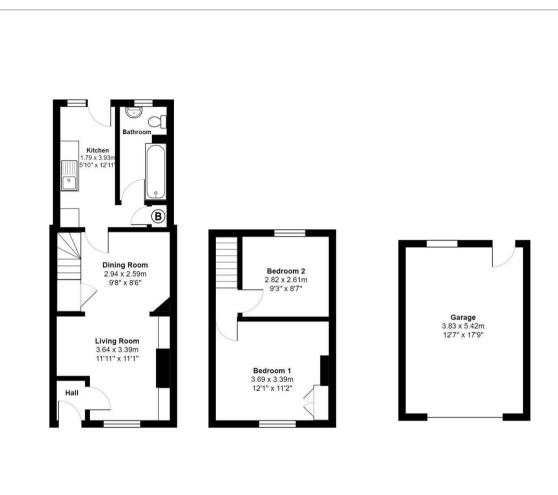

## Hall

<mark>Living Room</mark> 3.64m (max) x 3.39m (max)

Dining Room 2.94m x 2.59m

<mark>Kitchen</mark> 1.79m (min) x 3.93m

<mark>Bathroom</mark> 1.53m x 3.05m

Stairs

<mark>Bedroom 1</mark> 3.69m x 3.39m

<mark>Bedroom 2</mark> 2.82m x 2.60m

## Floor Plan