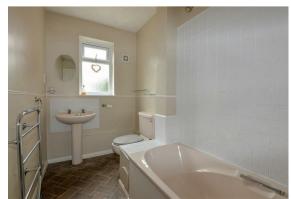

<mark>Garage</mark> 3.83m x 5.42m

Presenting this traditional, two bedroom, midterrace house sold with no onward chain!

The property comprises an entrance hall. A cosy living room with open fireplace, built in recess storage and archway leading into the dining room. The dining room is a well proportioned size and benefits from an understairs storage cupboard. The kitchen offers worktop & unit space, sink, space for appliances, boiler cupboard and a rear door leading out onto the patio. The family bathroom hosts a toilet, basin, electric towel radiator and bath with shower over.