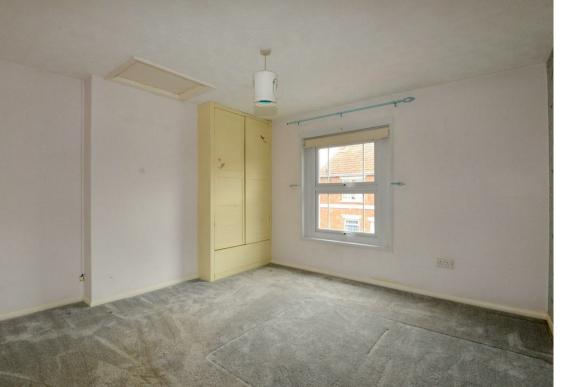

## Hall

<mark>Living Room</mark> 3.64m (max) x 3.39m (max)

Dining Room 2.94m x 2.59m

<mark>Kitchen</mark> 1.79m (min) x 3.93m

<mark>Bathroom</mark> 1.53m x 3.05m

Stairs

<mark>Bedroom 1</mark> 3.69m x 3.39m

<mark>Bedroom 2</mark> 2.82m x 2.60m

Stairs lead up to the two bedrooms. The master is the bigger of the two, with built in storage, overlooking the front. The second bedroom is a decent size also, overlooking the rear of the property.

Outside the property hosts a generously sized rear garden, made up of patio, lawn, borders with mature plants and gravel to the rear with raised beds. There is rear access to the garden through the garage. The garage hosts a door into the garden and up and over door to the lane for access. There is further on road parking available on a first-come-first-serve basis.