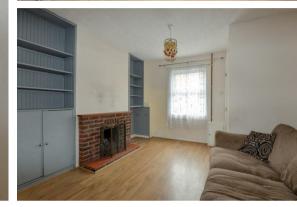

## Hall

<mark>Living Room</mark> 3.64m (max) x 3.39m (max)

Dining Room 2.94m x 2.59m

<mark>Kitchen</mark> 1.79m (min) x 3.93m

<mark>Bathroom</mark> 1.53m x 3.05m

Stairs

<mark>Bedroom 1</mark> 3.69m x 3.39m

<mark>Bedroom 2</mark> 2.82m x 2.60m

<mark>Garage</mark> 3.83m x 5.42m

Presenting this traditional, two bedroom, midterrace house sold with no onward chain!

The property comprises an entrance hall. A cosy living room with open fireplace, built in recess storage and archway leading into the dining room. The dining room is a well proportioned size and benefits from an understairs storage cupboard. The kitchen offers worktop & unit space, sink, space for appliances, boiler cupboard and a rear door leading out onto the patio. The family bathroom hosts a toilet, basin, electric towel radiator and bath with shower over.