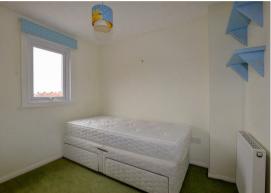

Stairs lead up to the two bedrooms. The master is the bigger of the two, with built in storage, overlooking the front. The second bedroom is a decent size also, overlooking the rear of the property.

Outside the property hosts a generously sized rear garden, made up of patio, lawn, borders with mature plants and gravel to the rear with raised beds. There is rear access to the garden through the garage. The garage hosts a door into the garden and up and over door to the lane for access. There is further on road parking available on a first-come-first-serve basis.