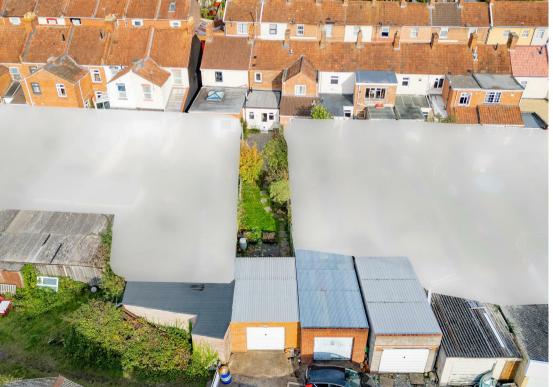

Stairs lead up to the two bedrooms. The master is the bigger of the two, with built in storage, overlooking the front. The second bedroom is a decent size also, overlooking the rear of the property.

Outside the property hosts a generously sized rear garden, made up of patio, lawn, borders with mature plants and gravel to the rear with raised beds. There is rear access to the garden through the garage. The garage hosts a door into the garden and up and over door to the lane for access. There is further on road parking available on a first-come-first-serve basis.