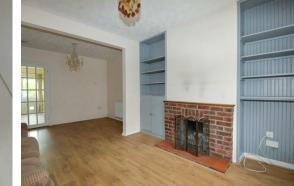

## Hall

<mark>Living Room</mark> 3.64m (max) x 3.39m (max)

Dining Room 2.94m x 2.59m

<mark>Kitchen</mark> 1.79m (min) x 3.93m

<mark>Bathroom</mark> 1.53m x 3.05m

Stairs

<mark>Bedroom 1</mark> 3.69m x 3.39m

<mark>Bedroom 2</mark> 2.82m x 2.60m

<mark>Garage</mark> 3.83m x 5.42m

Presenting this traditional, two bedroom, midterrace house sold with no onward chain!

The property comprises an entrance hall. A cosy living room with open fireplace, built in recess storage and archway leading into the dining room. The dining room is a well proportioned size and benefits from an understairs storage cupboard. The kitchen offers worktop & unit space, sink, space for appliances, boiler cupboard and a rear door leading out onto the patio. The family bathroom hosts a toilet, basin, electric towel radiator and bath with shower over.