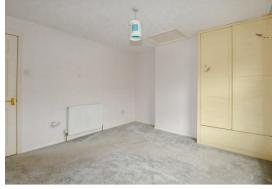

<mark>Garage</mark> 3.83m x 5.42m

Presenting this traditional, two bedroom, midterrace house sold with no onward chain!

The property comprises an entrance hall. A cosy living room with open fireplace, built in recess storage and archway leading into the dining room. The dining room is a well proportioned size and benefits from an understairs storage cupboard. The kitchen offers worktop & unit space, sink, space for appliances, boiler cupboard and a rear door leading out onto the patio. The family bathroom hosts a toilet, basin, electric towel radiator and bath with shower over.