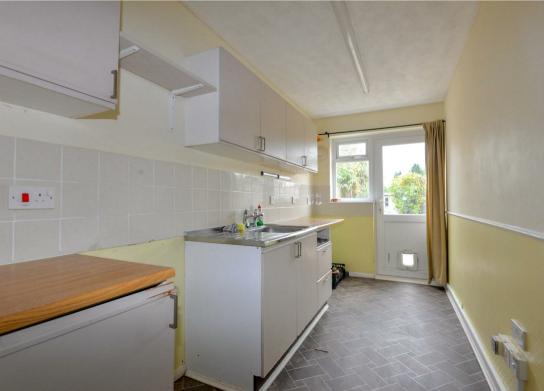

## Hall

<mark>Living Room</mark> 3.64m (max) x 3.39m (max)

Dining Room 2.94m x 2.59m

<mark>Kitchen</mark> 1.79m (min) x 3.93m

<mark>Bathroom</mark> 1.53m x 3.05m

Stairs

<mark>Bedroom 1</mark> 3.69m x 3.39m

<mark>Bedroom 2</mark> 2.82m x 2.60m

<mark>Garage</mark> 3.83m x 5.42m

Presenting this traditional, two bedroom, midterrace house sold with no onward chain!

The property comprises an entrance hall. A cosy living room with open fireplace, built in recess storage and archway leading into the dining room. The dining room is a well proportioned size and benefits from an understairs storage cupboard. The kitchen offers worktop & unit space, sink, space for appliances, boiler cupboard and a rear door leading out onto the patio. The family bathroom hosts a toilet, basin, electric towel radiator and bath with shower over.