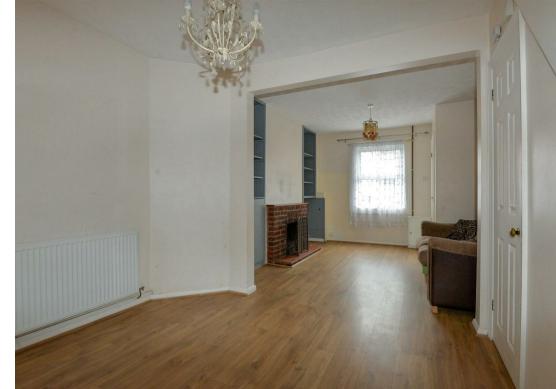

<mark>Garage</mark> 3.83m x 5.42m

Presenting this traditional, two bedroom, midterrace house sold with no onward chain!

The property comprises an entrance hall. A cosy living room with open fireplace, built in recess storage and archway leading into the dining room. The dining room is a well proportioned size and benefits from an understairs storage cupboard. The kitchen offers worktop & unit space, sink, space for appliances, boiler cupboard and a rear door leading out onto the patio. The family bathroom hosts a toilet, basin, electric towel radiator and bath with shower over.