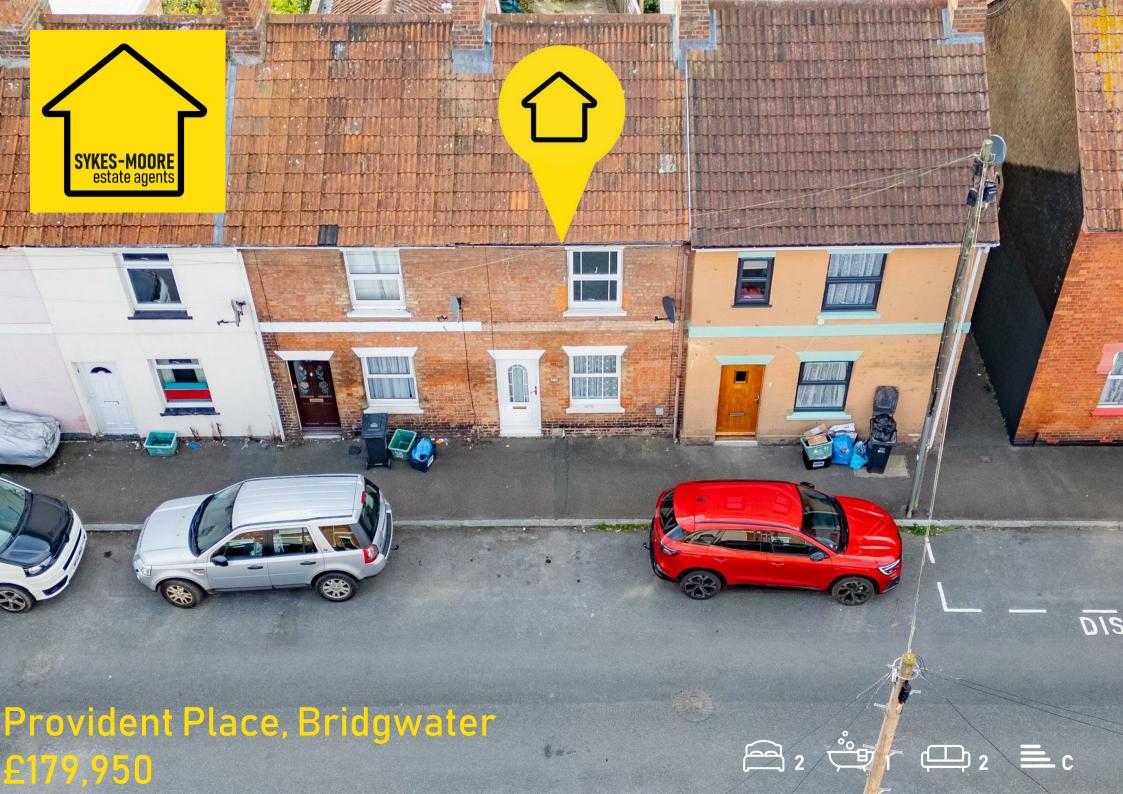

- Mid-terrace house!
- Two bedrooms!
- Living & dining room!
- Popular location!
- Chain free!
- Good sized rear garden!
- Garage!
- Gas central heating!
- Double glazing!

The property benefits from gas central heating and double glazing throughout.

Provident Place is found west of Bridgwater town centre, offering shops, restaurants and all sorts of local amenities. The property is walking distance from the town centre, primary school, secondary schools and park. The M5 is only a quick drive from the property, which links to Exeter, Bristol & beyond.