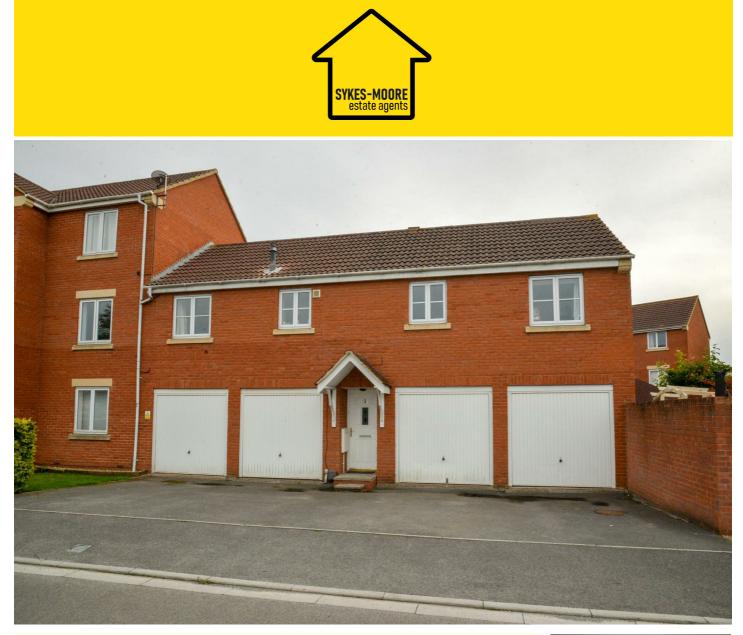

## 1 Lords Way, Bridgwater, TA6 3SF **£1,095 Per month**

\*\*\*AVAILABLE MID NOVEMBER!!\*\*\*

Presenting this two bedroom, end-terraced, coach-house with garage!

Briefly, the property comprises an entrance hallway with stairs leading to the first floor landing. A spacious "L" shaped living / dining room with electric fireplace. A kitchen with ample unit & worktop space, oven, hob, cooker hood and space for appliances. The landing hosts utility storage cupboard. The master bedroom is a generously sized double. The second bedroom is a well proportioned bedroom with storage cupboard also. A family bathroom with basin, toilet and bath with shower over.

- Coach-house!
- Two bedrooms!
- Kitchen & living room / diner!
- Family bathroom!
- Double glazing!

- End-terrace!
- Garage & driveway!
- Popular NDR location ideal for HPC buses!

D

Gas central heating!