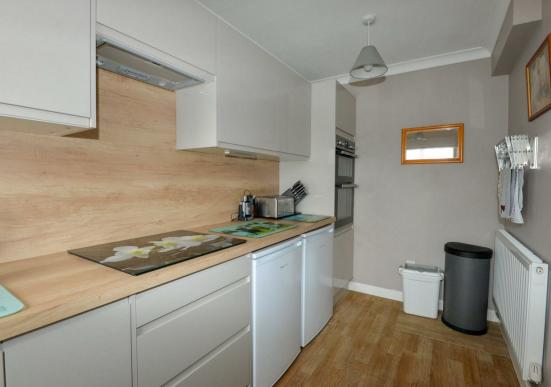

Briefly the property comprises a hall with boiler cupboard. A well proportioned living room with bow window overlooking the garden and space for entertaining. A modern, highspec kitchen with ample worktop & unit space, hob, double oven, space for appliances and extendable table for dining.