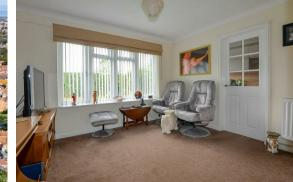

Briefly the property comprises a hall with boiler cupboard. A well proportioned living room with bow window overlooking the garden and space for entertaining. A modern, highspec kitchen with ample worktop & unit space, hob, double oven, space for appliances and extendable table for dining.