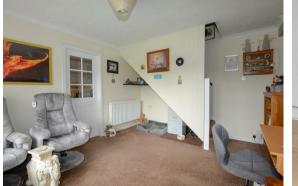

# Hall

Living Room 3.46m x 3.97m (max)

Kitchen 1.85m x 3.97m

Stairs & Landing

Bedroom 0.57m x 2.90m (min)

Shower Room 1.76m x 1.95m

Garage 2.54m x 5.07m

Presenting this well presented, modernised, one bedroom, back-toback house.

Briefly the property comprises a hall with boiler cupboard. A well proportioned living room with bow window overlooking the garden and space for entertaining. A modern, highspec kitchen with ample worktop & unit space, hob, double oven, space for appliances and extendable table for dining.