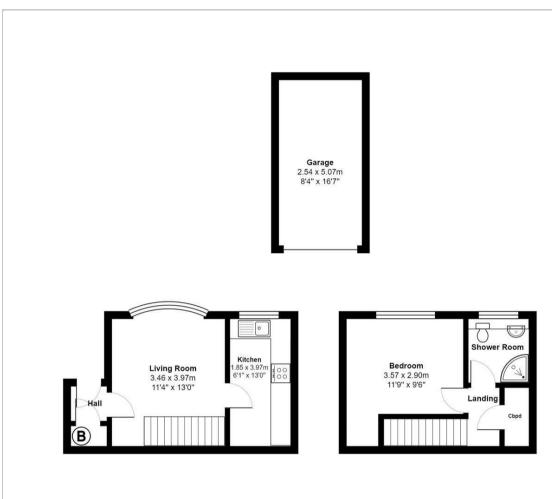

# Hall

Living Room 3.46m x 3.97m (max)

Kitchen 1.85m x 3.97m

Stairs & Landing

Bedroom 0.57m x 2.90m (min)

Shower Room 1.76m x 1.95m

Garage 2.54m x 5.07m

Presenting this well presented, modernised, one bedroom, back-toback house.

Briefly the property comprises a hall with boiler cupboard. A well proportioned living room with bow window overlooking the garden and space for entertaining. A modern, highspec kitchen with ample worktop & unit space, hob, double oven, space for appliances and extendable table for dining.

Stairs lead up to the first floor landing, benefitting from a storage cupboard. A good sized double bedroom overlooking the garden with good amounts of storage space. A modern, high spec, shower room with shower, toilet, basin and built in storage.

#### Floor Plan