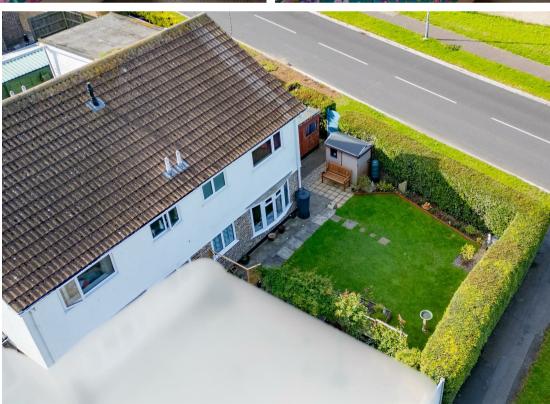

Outside is an enclosed, generously sized, rear garden hosting patio, lawn, mature borders, raised beds and sheds (one with electric power & light). There is a garage set back from the property with a drive for one vehicle for it.

The property benefits from gas central heating and double glazing throughout.

Marine Drive is moments away from the beach, shops, schools and rural walks. The M5 is only a quick drive from the property, which links to Exeter, Bristol & beyond.