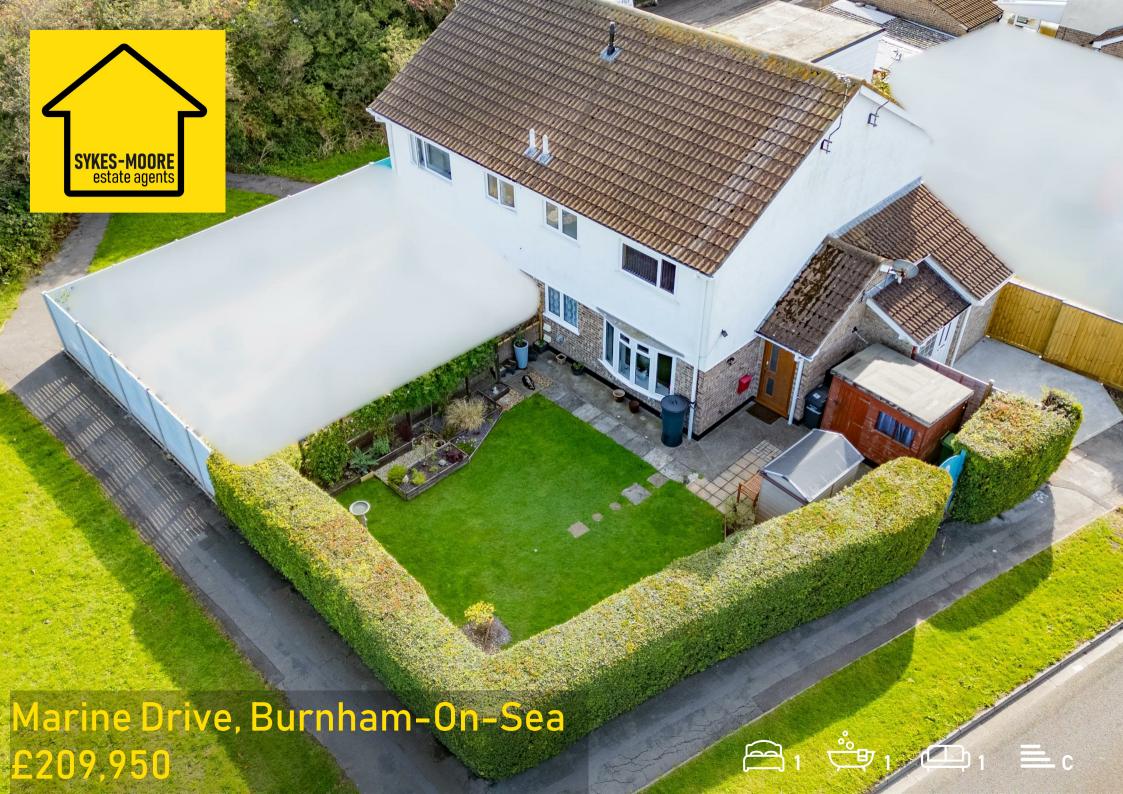

- Modernised, back-to-back house!
- One bedroom!
- New kitchen & shower room!
- Living room!
- Good position!
- Well presented throughout!
- Enclosed garden!
- Garage & drive!
- Gas central heating!
- Double glazing!

# Hall

Living Room 3.46m x 3.97m (max)

Kitchen 1.85m x 3.97m

Stairs & Landing

Bedroom 0.57m x 2.90m (min)

Shower Room 1.76m x 1.95m

Garage 2.54m x 5.07m

Presenting this well presented, modernised, one bedroom, back-toback house.

Outside is an enclosed, generously sized, rear garden hosting patio, lawn, mature borders, raised beds and sheds (one with electric power & light). There is a garage set back from the property with a drive for one vehicle for it.

The property benefits from gas central heating and double glazing throughout.

Marine Drive is moments away from the beach, shops, schools and rural walks. The M5 is only a quick drive from the property, which links to Exeter, Bristol & beyond.