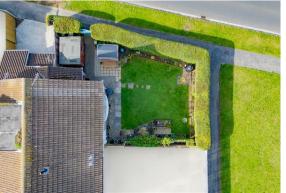

Outside is an enclosed, generously sized, rear garden hosting patio, lawn, mature borders, raised beds and sheds (one with electric power & light). There is a garage set back from the property with a drive for one vehicle for it.