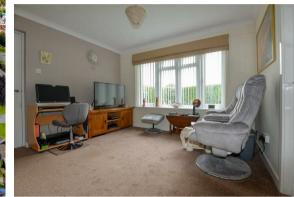

Briefly the property comprises a hall with boiler cupboard. A well proportioned living room with bow window overlooking the garden and space for entertaining. A modern, highspec kitchen with ample worktop & unit space, hob, double oven, space for appliances and extendable table for dining.