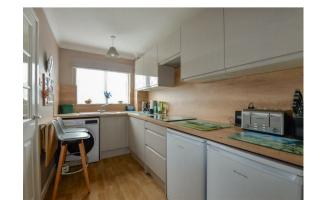

Briefly the property comprises a hall with boiler cupboard. A well proportioned living room with bow window overlooking the garden and space for entertaining. A modern, highspec kitchen with ample worktop & unit space, hob, double oven, space for appliances and extendable table for dining.