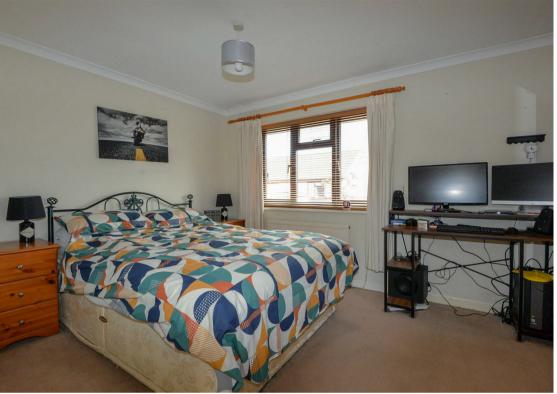

# Bedroom 1

4.28m (max) x 3.07m

Stairs lead up to the landing with boiler cupboard. A master bedroom, a good sized double, overlooking the front of the property. The second bedroom is a well proportioned single bedroom, overlooking the rear garden. The family bathroom is made up of toilet, basin and bath with shower over.