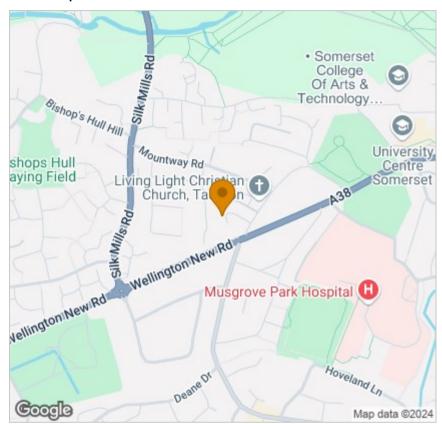

Lavender Grove is walking distance away from school, shop, hospital, pub and rural walks. The property is found to the west side of Taunton and boasts excellent transport links to a choice of M5 junctions, linking you to Bristol, Exeter and beyond.

### Area Map