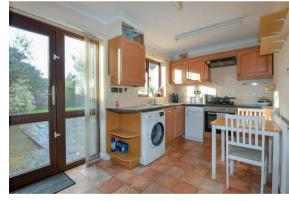

# Kitchen / Diner

4.27m x 2.29m

# Garage

2.49m x 5.04m

Briefly, the property comprises a hall. A well proportioned living room, overlooking the front garden. A kitchen/diner across the rear of the property with ample worktop & unit space, some appliances and space for others, space for dining, door to the rear garden and also benefitting from under-stairs storage.