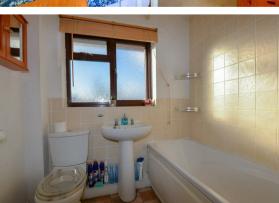

#### Bathroom

2.02m x 1.67m

Stairs lead up to the landing with boiler cupboard. A master bedroom, a good sized double, overlooking the front of the property. The second bedroom is a well proportioned single bedroom, overlooking the rear garden. The family bathroom is made up of toilet, basin and bath with shower over.