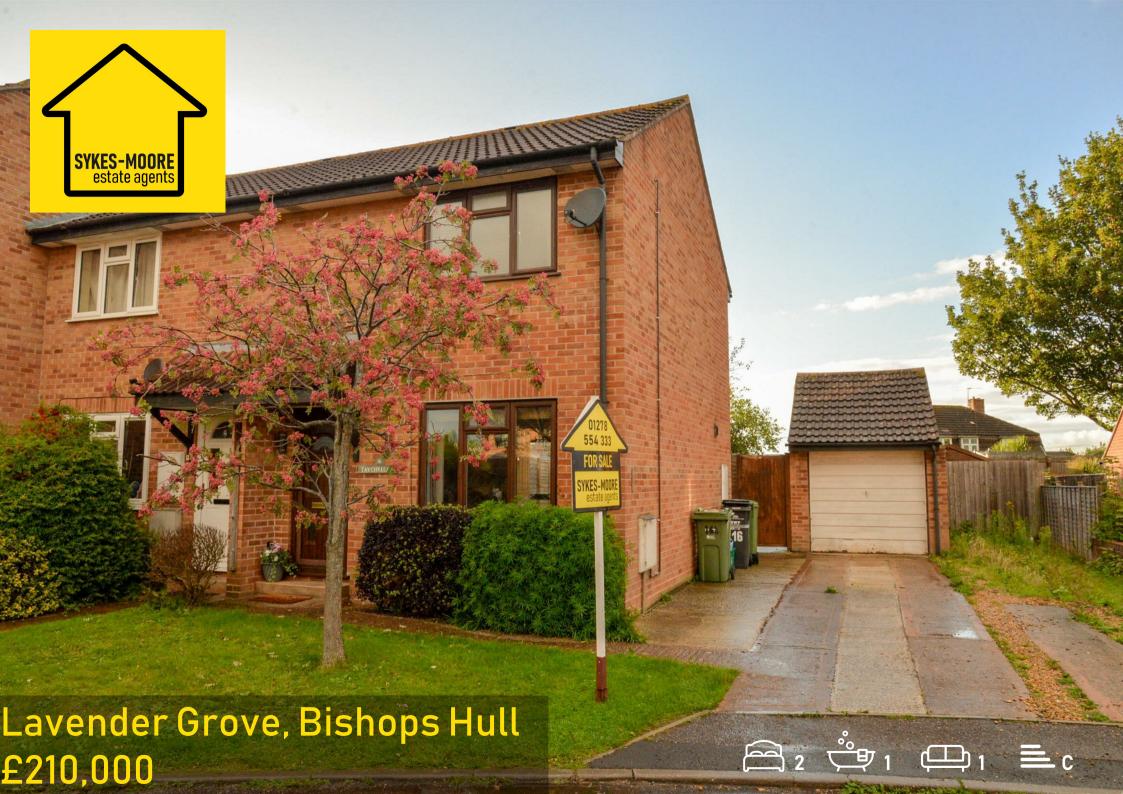

- Link semi-detached property!
- Large plot & rear garden!
- Two bedrooms!
- Two reception rooms!
- In need of some modernisation!
- Chain free!
- Garage & driveway!
- Popular location!
- Gas central heating!
- Double glazing!

The front of the property hosts a lawn and path to the front door. There is a driveway for multiple vehicles to the front of the garage also.

The property benefits from gas central heating & double glazing.

Lavender Grove is walking distance away from school, shop, hospital, pub and rural walks. The property is found to the west side of Taunton and boasts excellent transport links to a choice of M5 junctions, linking you to Bristol, Exeter and beyond.

Tenure: Freehold

EPC: C

Council tax band: C