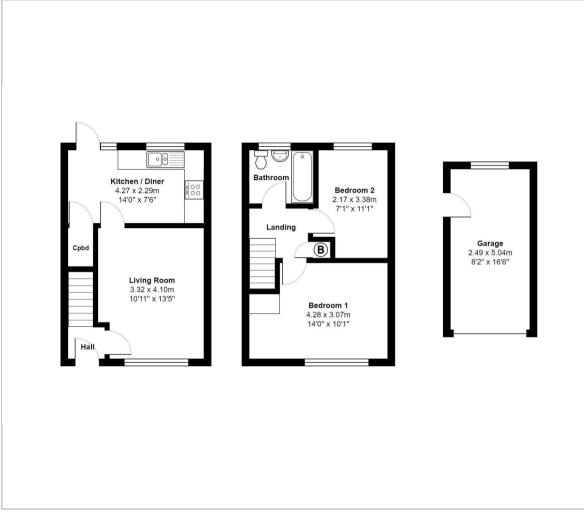

# Hall

# Living Room

3.32m (max) x 4.10m

# Kitchen / Diner

4.27m x 2.29m

# Stairs & Landing

# Bedroom 1

4.28m (max) x 3.07m

### Bedroom 2

2.17m (max) x 3.38m

#### Bathroom

2.02m x 1.67m

# Garage

2.49m x 5.04m

Briefly, the property comprises a hall. A well proportioned living room, overlooking the front garden. A kitchen/diner across the rear of the property with ample worktop & unit space, some appliances and space for others, space for dining, door to the rear garden and also benefitting from under-stairs storage.

### Floor Plan