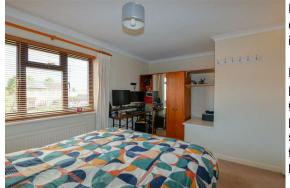

# Bedroom 1

4.28m (max) x 3.07m

Stairs lead up to the landing with boiler cupboard. A master bedroom, a good sized double, overlooking the front of the property. The second bedroom is a well proportioned single bedroom, overlooking the rear garden. The family bathroom is made up of toilet, basin and bath with shower over.