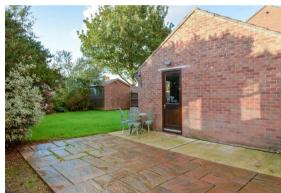

The rear garden is a generously sized garden - one of the biggest in the cul-de-saq for this type of property - and hosts patio, lawn and borders. There is side access into the garage with power and light.