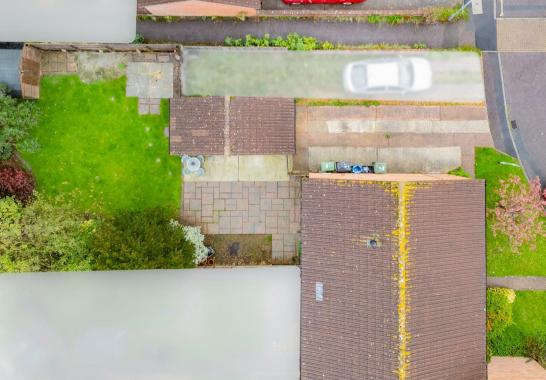

The rear garden is a generously sized garden - one of the biggest in the cul-de-saq for this type of property - and hosts patio, lawn and borders. There is side access into the garage with power and light.

The front of the property hosts a lawn and path to the front door. There is a driveway for multiple vehicles to the front of the garage also.

The property benefits from gas central heating & double glazing.