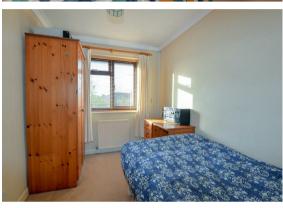

### Bedroom 2

2.17m (max) x 3.38m

Stairs lead up to the landing with boiler cupboard. A master bedroom, a good sized double, overlooking the front of the property. The second bedroom is a well proportioned single bedroom, overlooking the rear garden. The family bathroom is made up of toilet, basin and bath with shower over.