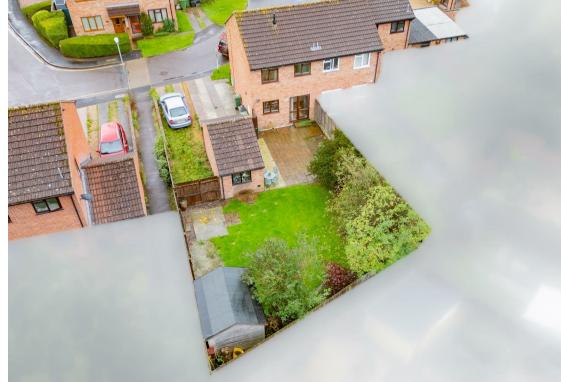

The rear garden is a generously sized garden - one of the biggest in the cul-de-saq for this type of property - and hosts patio, lawn and borders. There is side access into the garage with power and light.

The front of the property hosts a lawn and path to the front door. There is a driveway for multiple vehicles to the front of the garage also.

The property benefits from gas central heating & double glazing.