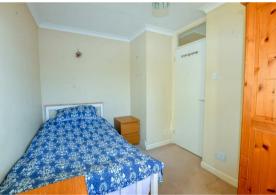

### Bedroom 2

2.17m (max) x 3.38m

Stairs lead up to the landing with boiler cupboard. A master bedroom, a good sized double, overlooking the front of the property. The second bedroom is a well proportioned single bedroom, overlooking the rear garden. The family bathroom is made up of toilet, basin and bath with shower over.