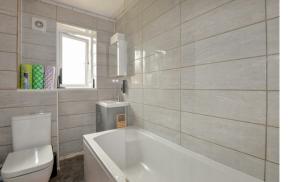

Stairs lead up to the first floor which hosts the master bedroom; a good sized double with built in wardrobe and overlooks the rear. A second bedroom, single in size, with storage cupboard. A modern family bathroom with toilet, basin with vanity storage, bath with shower over, spotlights & tiled floor.