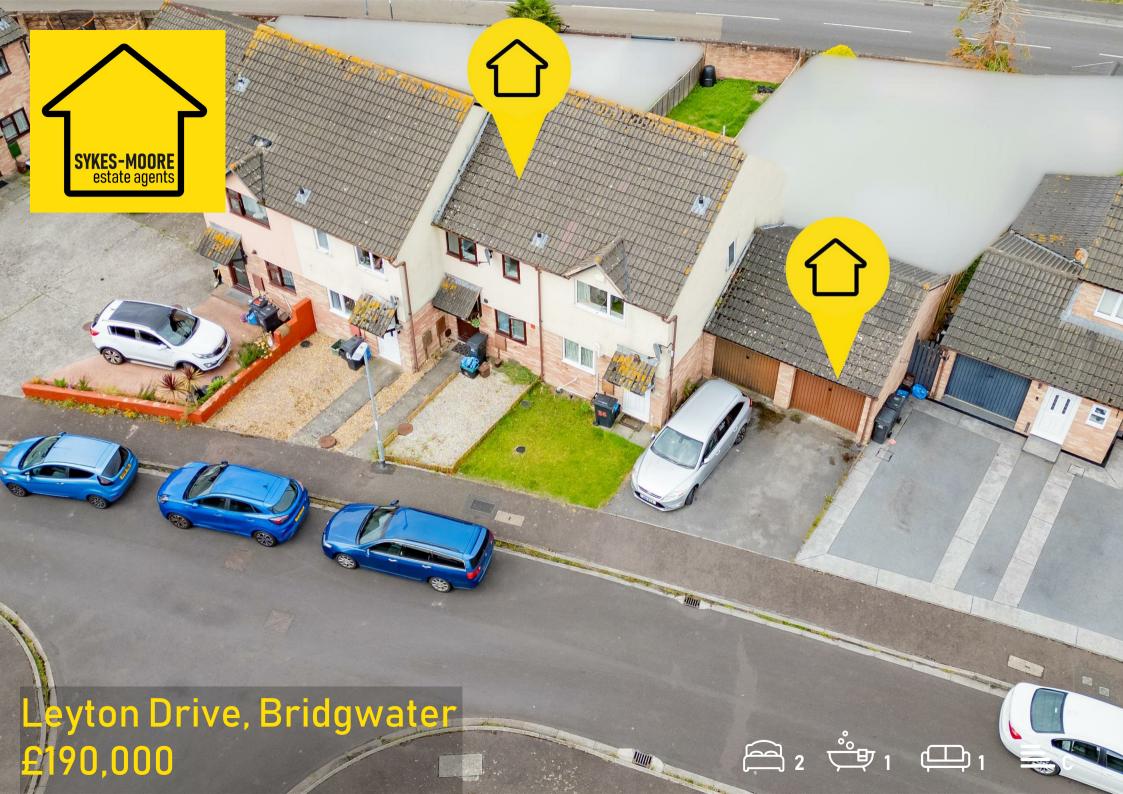

- Mid-terrace house!
- Two bedrooms, both wtith storage!
- Spacious living room / diner!
- Modern style & decor!
- Refurbished bathroom!
- Well proportioned rear garden!
- Garage & driveway!
- Gas central heating!
- Double glazing!

Presenting this mid-terrace house, set in a convenient location.

Briefly, the ground floor comprises a hall. A modern kitchen with ample worktop & unit space, space for appliances, and tiled floor. A generously sized living room / diner with rear door and good space for living, dining and entertaining,

The front of the property offers a gravelled garden and path to front door. The rear garden hosts a decent size patio extending to the lawn.

The garage is set slightly away from the property and benefits from a driveway to the front, for one vehicle as well as lots of on-road parking.

The property benefits from double glazing throughout and gas central heating.

The property is walking distance away from primary schools, secondary schools & Bridgwater College, not to mention local shops, play areas and rural walks. Leyton Drive is found to the east side of Bridgwater, which boasts good transport links with the M5 only being a few minutes drive away, linking you to Exeter, Bristol & beyond.