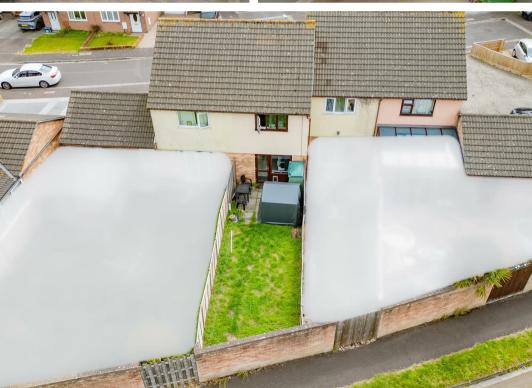

The front of the property offers a gravelled garden and path to front door. The rear garden hosts a decent size patio extending to the lawn.

The garage is set slightly away from the property and benefits from a driveway to the front, for one vehicle as well as lots of on-road parking.