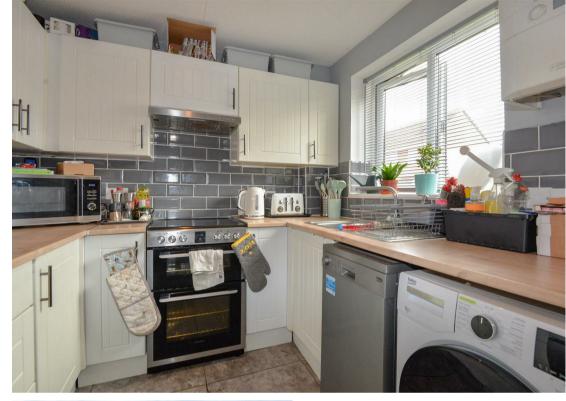

Presenting this mid-terrace house, set in a convenient location.

Briefly, the ground floor comprises a hall. A modern kitchen with ample worktop & unit space, space for appliances, and tiled floor. A generously sized living room / diner with rear door and good space for living, dining and entertaining,