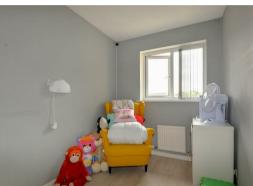

Stairs lead up to the first floor which hosts the master bedroom; a good sized double with built in wardrobe and overlooks the rear. A second bedroom, single in size, with storage cupboard. A modern family bathroom with toilet, basin with vanity storage, bath with shower over, spotlights & tiled floor.