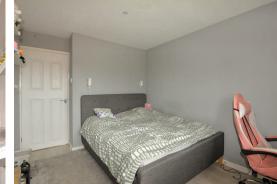

Stairs lead up to the first floor which hosts the master bedroom; a good sized double with built in wardrobe and overlooks the rear. A second bedroom, single in size, with storage cupboard. A modern family bathroom with toilet, basin with vanity storage, bath with shower over, spotlights & tiled floor.