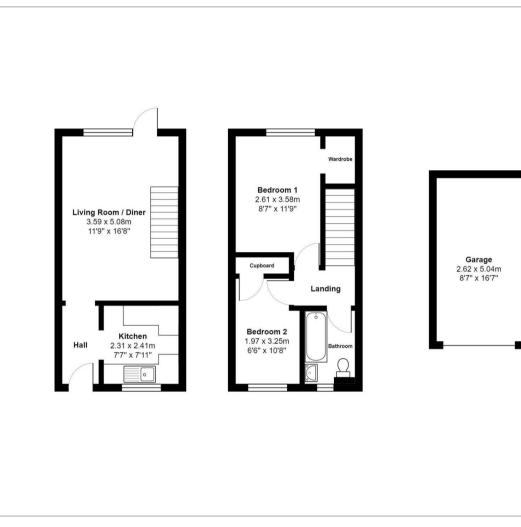

# Hall

Kitchen 2.30m x 2.41m

Living Room / Diner 3.59m x 5.08m

Stairs & Landing

Bedroom 1 2.61m x 3.58m (min)

Bedroom 2 1.97m (max) x 2.33m (min)

Family Bathroom 1.53m x 2.32m

Garage 2.62m x 5.04m

### Floor Plan