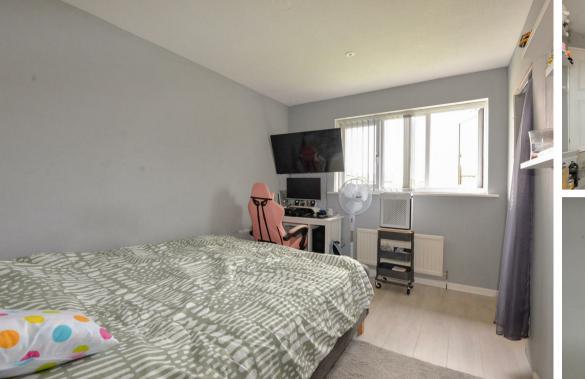

Stairs lead up to the first floor which hosts the master bedroom; a good sized double with built in wardrobe and overlooks the rear. A second bedroom, single in size, with storage cupboard. A modern family bathroom with toilet, basin with vanity storage, bath with shower over, spotlights & tiled floor.