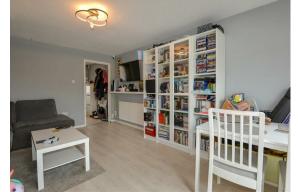

- Mid-terrace house!
- Two bedrooms, both wtith storage!
- Spacious living room / diner!
- Modern style & decor!
- Refurbished bathroom!
- Well proportioned rear garden!
- Garage & driveway!
- Gas central heating!
- Double glazing!

# Hall

#### Kitchen

2.30m x 2.41m

# Living Room / Diner

3.59m x 5.08m

# Stairs & Landing

## Bedroom 1

2.61m x 3.58m (min)

## Bedroom 2

1.97m (max) x 2.33m (min)

# Family Bathroom

1.53m x 2.32m

#### Garage

2.62m x 5.04m





















Stairs lead up to the first floor which hosts the master bedroom; a good sized double with built in wardrobe and overlooks the rear. A second bedroom, single in size, with storage cupboard. A modern family bathroom with toilet, basin with vanity storage, bath with shower over, spotlights & tiled floor.

The front of the property offers a gravelled garden and path to front door. The rear garden hosts a decent size patio extending to the lawn.

The garage is set slightly away from the property and benefits from a driveway to the front, for one vehicle as well as lots of on-road parking.

The property benefits from double glazing throughout and gas central heating.

> The property is walking distance away from primary schools, secondary schools & Bridgwater College, not to mention