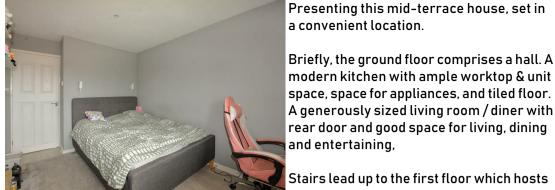

#### Garage

2.62m x 5.04m

Stairs lead up to the first floor which hosts the master bedroom; a good sized double with built in wardrobe and overlooks the rear. A second bedroom, single in size, with storage cupboard. A modern family bathroom with toilet, basin with vanity storage, bath with shower over, spotlights & tiled floor.