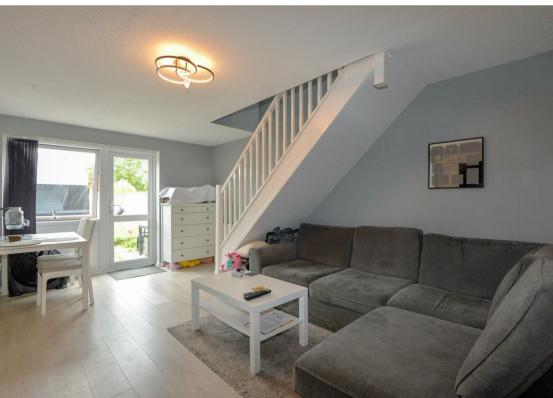

- Mid-terrace house!
- Two bedrooms, both wtith storage!
- Spacious living room / diner!
- Modern style & decor!
- Refurbished bathroom!
- Well proportioned rear garden!
- Garage & driveway!
- Gas central heating!
- Double glazing!

# Hall

#### Kitchen

2.30m x 2.41m

# Living Room / Diner

3.59m x 5.08m

# Stairs & Landing

## Bedroom 1

2.61m x 3.58m (min)

## Bedroom 2

1.97m (max) x 2.33m (min)

# Family Bathroom

1.53m x 2.32m

#### Garage

2.62m x 5.04m





















Stairs lead up to the first floor which hosts the master bedroom; a good sized double with built in wardrobe and overlooks the rear. A second bedroom, single in size, with storage cupboard. A modern family bathroom with toilet, basin with vanity storage, bath with shower over, spotlights & tiled floor.

The front of the property offers a gravelled garden and path to front door. The rear garden hosts a decent size patio extending to the lawn.

The garage is set slightly away from the property and benefits from a driveway to the front, for one vehicle as well as lots of on-road parking.

The property benefits from double glazing throughout and gas central heating.

> The property is walking distance away from primary schools, secondary schools & Bridgwater College, not to mention l