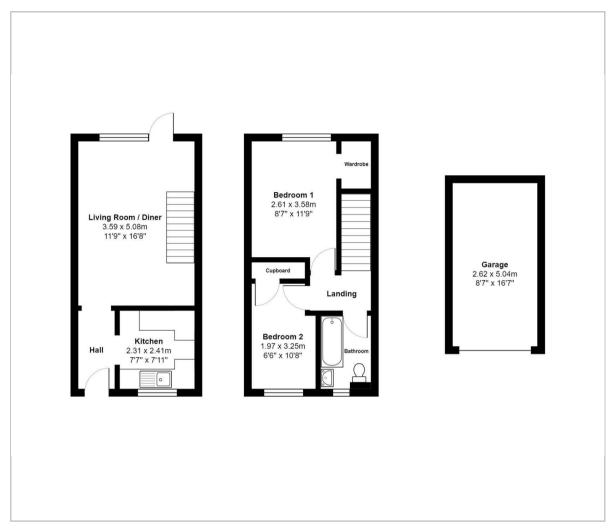

# Hall

#### Kitchen

2.30m x 2.41m

# Living Room / Diner

3.59m x 5.08m

# Stairs & Landing

## Bedroom 1

2.61m x 3.58m (min)

## Bedroom 2

1.97m (max) x 2.33m (min)

# Family Bathroom

1.53m x 2.32m

#### Garage

2.62m x 5.04m

Stairs lead up to the first floor which hosts the master bedroom; a good sized double with built in wardrobe and overlooks the rear. A second bedroom, single in size, with storage cupboard. A modern family bathroom with toilet, basin with vanity storage, bath with shower over, spotlights & tiled floor.

### Floor Plan