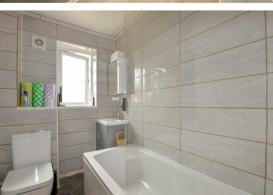

# Family Bathroom

1.53m x 2.32m

#### Garage

2.62m x 5.04m

Stairs lead up to the first floor which hosts the master bedroom; a good sized double with built in wardrobe and overlooks the rear. A second bedroom, single in size, with storage cupboard. A modern family bathroom with toilet, basin with vanity storage, bath with shower over, spotlights & tiled floor.