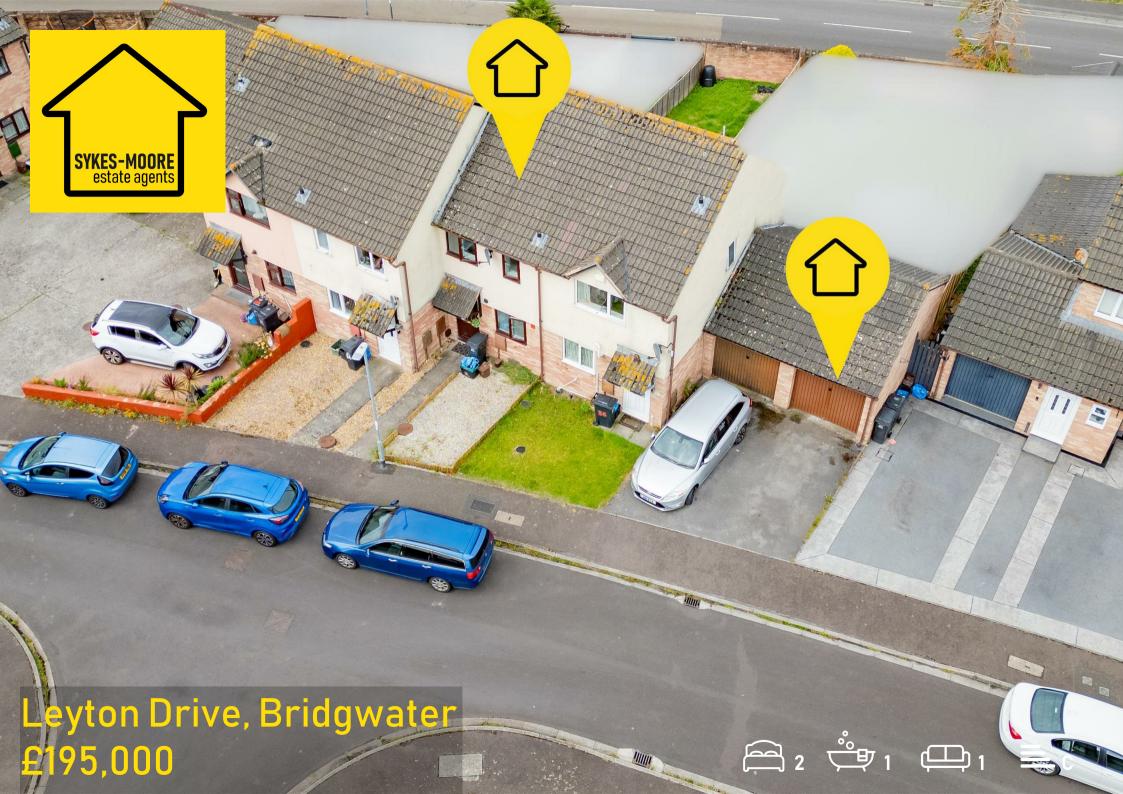

- Mid-terrace house!
- Two bedrooms, both wtith storage!
- Spacious living room / diner!
- Modern style & decor!
- Refurbished bathroom!
- Well proportioned rear garden!
- Garage & driveway!
- Gas central heating!
- Double glazing!

The front of the property offers a gravelled garden and path to front door. The rear garden hosts a decent size patio extending to the lawn.

The garage is set slightly away from the property and benefits from a driveway to the front, for one vehicle as well as lots of on-road parking.

The property benefits from double glazing throughout and gas central heating.

> The property is walking distance away from primary schools, secondary schools & Bridgwater College, not to mention local shops, play areas and rural walks. Leyton Drive is found to the east side of Bridgwater, which boasts good transport links with the M5 only being a few minutes drive away, linking you to Exeter, Bristol & beyond.