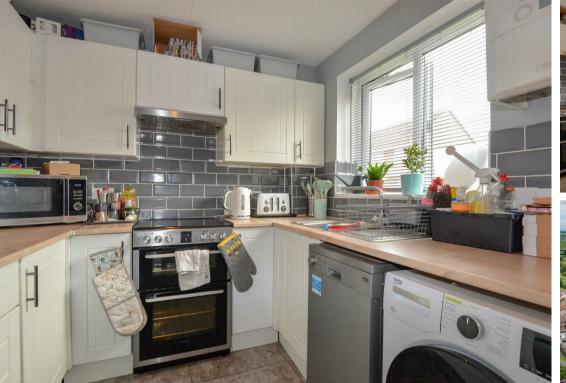

- Mid-terrace house!
- Two bedrooms, both wtith storage!
- Spacious living room / diner!
- Modern style & decor!
- Refurbished bathroom!
- Well proportioned rear garden!
- Garage & driveway!
- Gas central heating!
- Double glazing!

# Hall

#### Kitchen

2.30m x 2.41m

# Living Room / Diner

3.59m x 5.08m

# Stairs & Landing

## Bedroom 1

2.61m x 3.58m (min)

## Bedroom 2

1.97m (max) x 2.33m (min)

# Family Bathroom

1.53m x 2.32m

#### Garage

2.62m x 5.04m





















Stairs lead up to the first floor which hosts the master bedroom; a good sized double with built in wardrobe and overlooks the rear. A second bedroom, single in size, with storage cupboard. A modern family bathroom with toilet, basin with vanity storage, bath with shower over, spotlights & tiled floor.

The front of the property offers a gravelled garden and path to front door. The rear garden hosts a decent size patio extending to the lawn.

The garage is set slightly away from the property and benefits from a driveway to the front, for one vehicle as well as lots of on-road parking.

The property benefits from double glazing throughout and gas central heating.

> The property is walking distance away from primary schools, secondary schools & Bridgwater College, not to