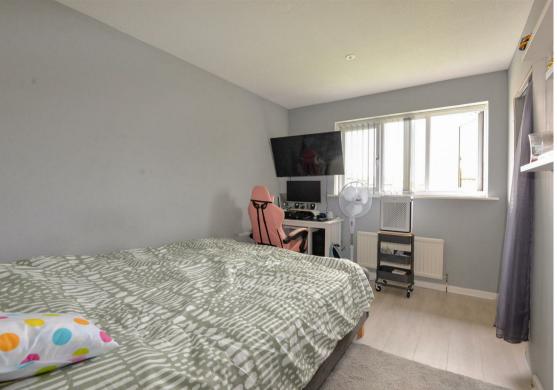

## Bedroom 1

2.61m x 3.58m (min)

#### Garage

2.62m x 5.04m

Stairs lead up to the first floor which hosts the master bedroom; a good sized double with built in wardrobe and overlooks the rear. A second bedroom, single in size, with storage cupboard. A modern family bathroom with toilet, basin with vanity storage, bath with shower over, spotlights & tiled floor.