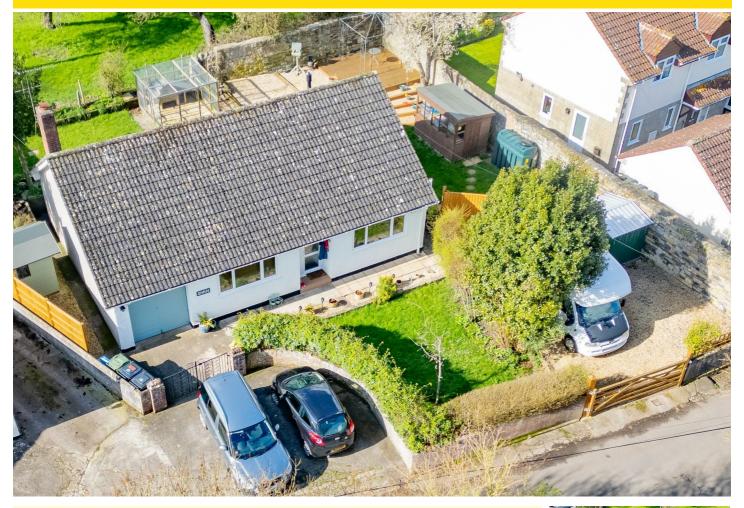

## Syan Summerhedge Rd, TA7 0JD £1,395 Per month

D

\*\*\*AVAILABLE EARLY AUGUST\*\*\*

Presenting this high spec, three bedroom, detached bungalow set in a popular village location!

Briefly the property comprises a hall with boiler cupboard. A spacious living room/diner with double doors, large window overlooking the rear garden, dining area lighting and a chimney breast with electric fireplace. The modern kitchen/diner hosts ample worktop & unit space, a breakfast bar area, washing machine, fridge-freezer, dishwasher, oven, hob and cooker hood. There's a rear door from the kitchen into the garden also. The family bathroom comprises a toilet, basin with vanity storage and "P" Shaped bath with rainfall shower head. The master bedroom is alouble in size and overlooks the front. The second bedroom is another double sized room overlooking the front, with wardrobe storage also. The third bedroom is a good

2

- Detached bungalow with modern finish!
- Semi-rural setting!
- Living room & kitchen/diner!
- Enclosed gardens!
- Double glazing!

- Three bedrooms!
- Spacious accommodation!
- Garage & ample parking!
- Oil central heating!