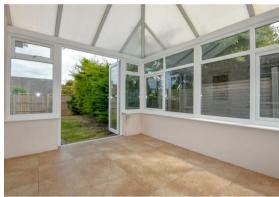

### Conservatory

2.70m x 3.18m

## Garage

2.60mx 5.15m

Presenting this spacious, three bedroom, detached bungalow, sold with no onward chain.

Briefly, the property comprises a open hallway with airing cupboard. A spacious living room with electric fire and a large window overlooking the front garden. A well proportioned kitchen/diner with ample worktop & unit space, hob, oven, sink and space for dining. A conservatory with modern double glazing and French doors leading onto the rear garden. Three generously sized bedrooms with the master overlooking the front and bedrooms 2 & 3 overlooking the rear. A WC with toilet next to the shower room with double size shower cubicle and basin.