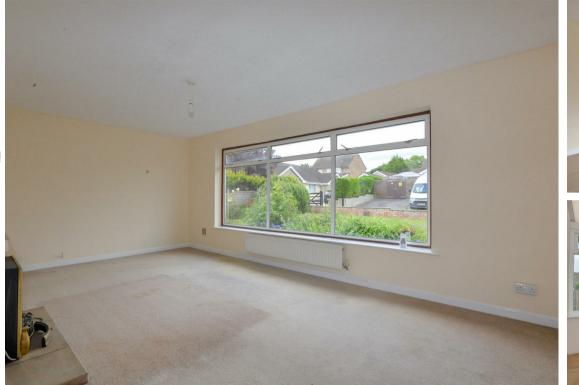

# Living Room

5.78m x 3.64m

## Garage

2.60mx 5.15m

Presenting this spacious, three bedroom, detached bungalow, sold with no onward chain.

Briefly, the property comprises a open hallway with airing cupboard. A spacious living room with electric fire and a large window overlooking the front garden. A well proportioned kitchen/diner with ample worktop & unit space, hob, oven, sink and space for dining. A conservatory with modern double glazing and French doors leading onto the rear garden. Three generously sized bedrooms with the master overlooking the front and bedrooms 2 & 3 overlooking the rear. A WC with toilet next to the shower room with double size shower cubicle and basin.