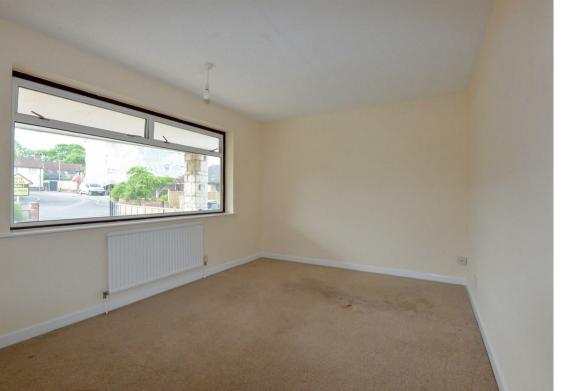

- Link-detached bungalow!Freshly painted throughout!
- Sold with no onward chain!
- Three generously sized bedrooms!
- Three reception rooms!
- Good sized plot!
- Driveway for multiple vehicles & garage!
- Front & rear gardens!
- Oil central heating!
- Double glazing!

### Hall

# Living Room

5.78m x 3.64m

## Kitchen/Diner

2.48m x 4.86m

### Conservatory

2.70m x 3.18m

# Bedroom 1

4.25m x 3.02m

### Bedroom 2

3.64m x 3.00m

## Bedroom 3

2.72m x 3.01m

#### WC

0.83m x 2.09m

## **Shower Room**

1.48m x 2.08m

## Garage

2.60mx 5.15m

























Presenting this spacious, three bedroom, detached bungalow, sold with no onward chain.

Briefly, the property comprises a open hallway with airing cupboard. A spacious living room with electric fire and a large window overlooking the front garden. A well proportioned kitchen/diner with ample worktop & unit space, hob, oven, sink and space for dining. A conservatory with modern double glazing and French doors leading onto the rear garden. Three generously sized bedrooms with the master overlooking the front and bedrooms 2 & 3 overlooking the rear. A WC with toilet next to the shower room with double size shower cubicle and basin.

Outside the property sits on a good sized plot. The front garden hosts lawn and borders with mature plants. The rear garden, which has side access, is