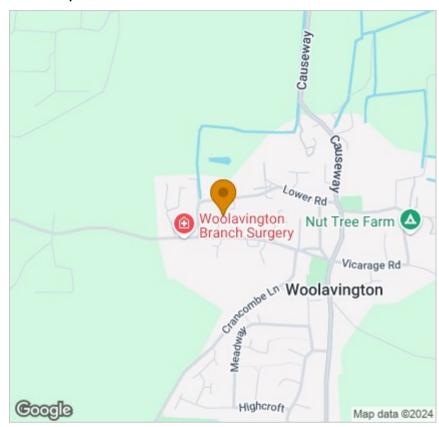

The property benefits from an oil central heating system and double glazing throughout, some of which is aluminium framed double glazing.

Chertsey Close is set in the traditional Somerset village of Woolavington, the property is a short drive away from Bridgwater town centre and the M5 which links to Bristol, Exeter and beyond. Woolavington itself hosts shops, playground, primary school and rural walks.

### Area Map