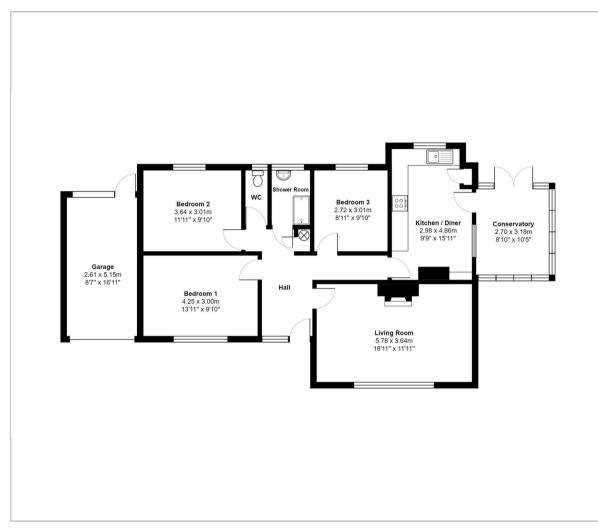

### Hall

# Living Room

5.78m x 3.64m

## Kitchen/Diner

2.48m x 4.86m

### Conservatory

2.70m x 3.18m

# Bedroom 1

4.25m x 3.02m

### Bedroom 2

3.64m x 3.00m

## Bedroom 3

2.72m x 3.01m

#### WC

0.83m x 2.09m

## **Shower Room**

1.48m x 2.08m

## Garage

2.60mx 5.15m

Presenting this spacious, three bedroom, detached bungalow, sold with no onward chain.

Briefly, the property comprises a open hallway with airing cupboard. A spacious living room with electric fire and a large window overlooking the front garden. A well proportioned kitchen/diner with ample worktop & unit space, hob, oven, sink and space for dining. A conservatory with modern double glazing and French doors leading onto the rear garden. Three generously sized bedrooms with the master overlooking the front and bedrooms 2 & 3 overlooking the rear. A WC with toilet next to the shower room with double size shower cubicle and basin.

### Floor Plan