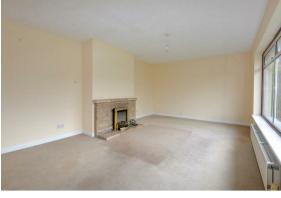

# Living Room

5.78m x 3.64m

## Garage

2.60mx 5.15m

Presenting this spacious, three bedroom, detached bungalow, sold with no onward chain.

Briefly, the property comprises a open hallway with airing cupboard. A spacious living room with electric fire and a large window overlooking the front garden. A well proportioned kitchen/diner with ample worktop & unit space, hob, oven, sink and space for dining. A conservatory with modern double glazing and French doors leading onto the rear garden. Three generously sized bedrooms with the master overlooking the front and bedrooms 2 & 3 overlooking the rear. A WC with toilet next to the shower room with double size shower cubicle and basin.