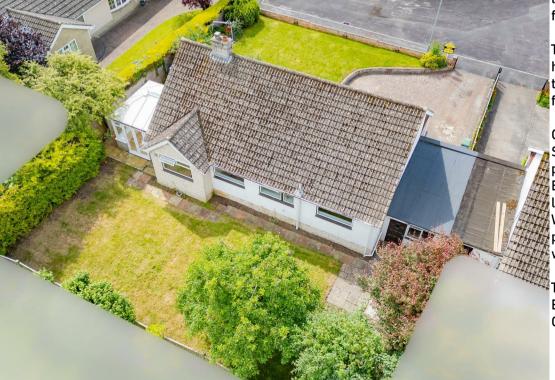

- Link-detached bungalow!Freshly painted throughout!
- Sold with no onward chain!
- Three generously sized bedrooms!
- Three reception rooms!
- Good sized plot!
- Driveway for multiple vehicles & garage!
- Front & rear gardens!
- Oil central heating!
- Double glazing!

Outside the property sits on a good sized plot. The front garden hosts lawn and borders with mature plants. The rear garden, which has side access, is mainly lawn with some patio. There is a driveway for multiple cars and a single garage