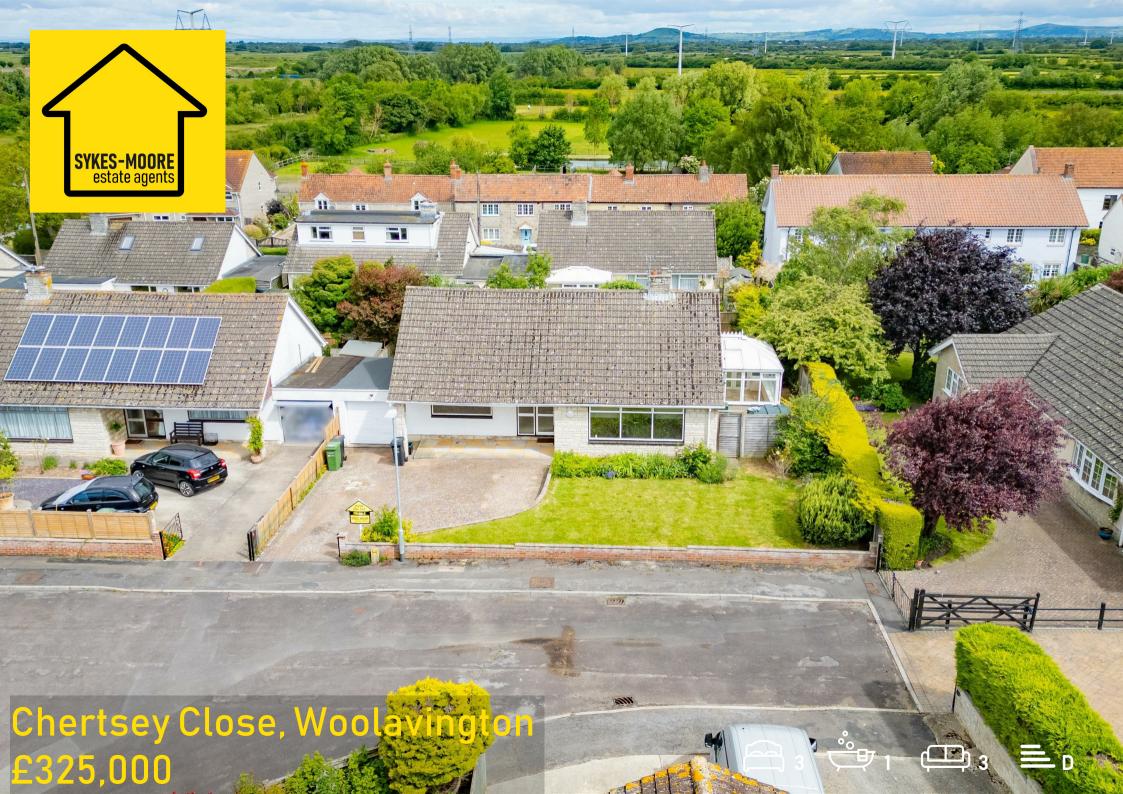

- Link-detached bungalow!Freshly painted throughout!
- Sold with no onward chain!
- Three generously sized bedrooms!
- Three reception rooms!
- Good sized plot!
- Driveway for multiple vehicles & garage!
- Front & rear gardens!
- Oil central heating!
- Double glazing!

Outside the property sits on a good sized plot. The front garden hosts lawn and borders with mature plants. The rear garden, which has side access, is mainly lawn with some patio. There is a driveway for multiple cars and a single garage

Tenure: Freehold

EPC: D

Council tax band: D