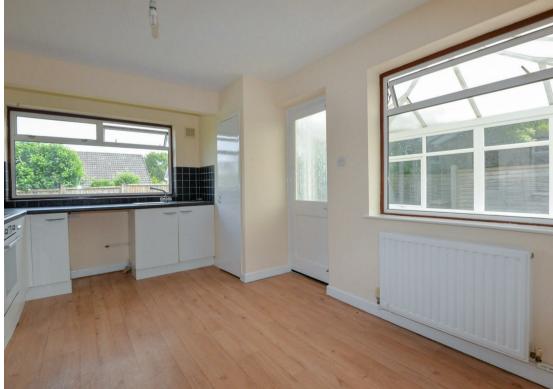

- Link-detached bungalow!Freshly painted throughout!
- Sold with no onward chain!
- Three generously sized bedrooms!
- Three reception rooms!
- Good sized plot!
- Driveway for multiple vehicles & garage!
- Front & rear gardens!
- Oil central heating!
- Double glazing!

### Hall

# Living Room

5.78m x 3.64m

## Kitchen/Diner

2.48m x 4.86m

### Conservatory

2.70m x 3.18m

# Bedroom 1

4.25m x 3.02m

### Bedroom 2

3.64m x 3.00m

## Bedroom 3

2.72m x 3.01m

#### WC

0.83m x 2.09m

## **Shower Room**

1.48m x 2.08m

## Garage

2.60mx 5.15m

























Presenting this spacious, three bedroom, detached bungalow, sold with no onward chain.

Briefly, the property comprises a open hallway with airing cupboard. A spacious living room with electric fire and a large window overlooking the front garden. A well proportioned kitchen/diner with ample worktop & unit space, hob, oven, sink and space for dining. A conservatory with modern double glazing and French doors leading onto the rear garden. Three generously sized bedrooms with the master overlooking the front and bedrooms 2 & 3 overlooking the rear. A WC with toilet next to the shower room with double size shower cubicle and basin.

Outside the property sits on a good sized plot. The front garden hosts lawn and borders with mature plants. The rear garden, which has side access,