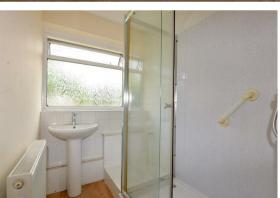

## **Shower Room**

1.48m x 2.08m

## Garage

2.60mx 5.15m

Presenting this spacious, three bedroom, detached bungalow, sold with no onward chain.

Briefly, the property comprises a open hallway with airing cupboard. A spacious living room with electric fire and a large window overlooking the front garden. A well proportioned kitchen/diner with ample worktop & unit space, hob, oven, sink and space for dining. A conservatory with modern double glazing and French doors leading onto the rear garden. Three generously sized bedrooms with the master overlooking the front and bedrooms 2 & 3 overlooking the rear. A WC with toilet next to the shower room with double size shower cubicle and basin.