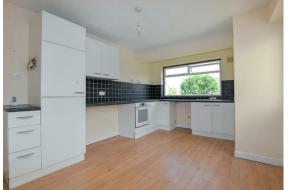

- Link-detached bungalow!Freshly painted throughout!
- Sold with no onward chain!
- Three generously sized bedrooms!
- Three reception rooms!
- Good sized plot!
- Driveway for multiple vehicles & garage!
- Front & rear gardens!
- Oil central heating!
- Double glazing!

### Hall

# Living Room

5.78m x 3.64m

## Kitchen/Diner

2.48m x 4.86m

### Conservatory

2.70m x 3.18m

# Bedroom 1

4.25m x 3.02m

### Bedroom 2

3.64m x 3.00m

## Bedroom 3

2.72m x 3.01m

#### WC

0.83m x 2.09m

## **Shower Room**

1.48m x 2.08m

## Garage

2.60mx 5.15m

























Presenting this spacious, three bedroom, detached bungalow, sold with no onward chain.

Briefly, the property comprises a open hallway with airing cupboard. A spacious living room with electric fire and a large window overlooking the front garden. A well proportioned kitchen/diner with ample worktop & unit space, hob, oven, sink and space for dining. A conservatory with modern double glazing and French doors leading onto the rear garden. Three generously sized bedrooms with the master overlooking the front and bedrooms 2 & 3 overlooking the rear. A WC with toilet next to the shower room with double size shower cubicle and basin.

Outside the property sits on a good sized plot. The front garden hosts lawn and borders with mature plants. The rear garden, which has side access