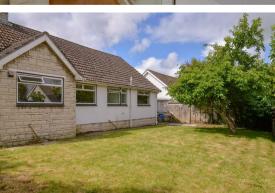

Outside the property sits on a good sized plot. The front garden hosts lawn and borders with mature plants. The rear garden, which has side access, is mainly lawn with some patio. There is a driveway for multiple cars and a single garage