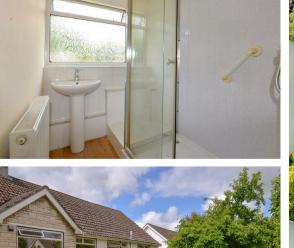

Shower Room 1.48m x 2.08m

Garage 2.60mx 5.15m

Presenting this spacious, three bedroom, detached bungalow, sold with no onward chain.

Briefly, the property comprises a open hallway with airing cupboard. A spacious living room with electric fire and a large window overlooking the front garden. A well proportioned kitchen/diner with ample worktop & unit space, hob, oven, sink and space for dining. A conservatory with modern double glazing and French doors leading onto the rear garden. Three generously sized bedrooms with the master overlooking the front and bedrooms 2 & 3 overlooking the rear. A WC with toilet next to the shower room with double size shower cubicle and basin.

Outside the property sits on a good sized plot. The front garden hosts lawn and borders with mature plants. The rear garden, which has side access, is mainly lawn with some patio. There is a driveway for multiple cars and a single garage