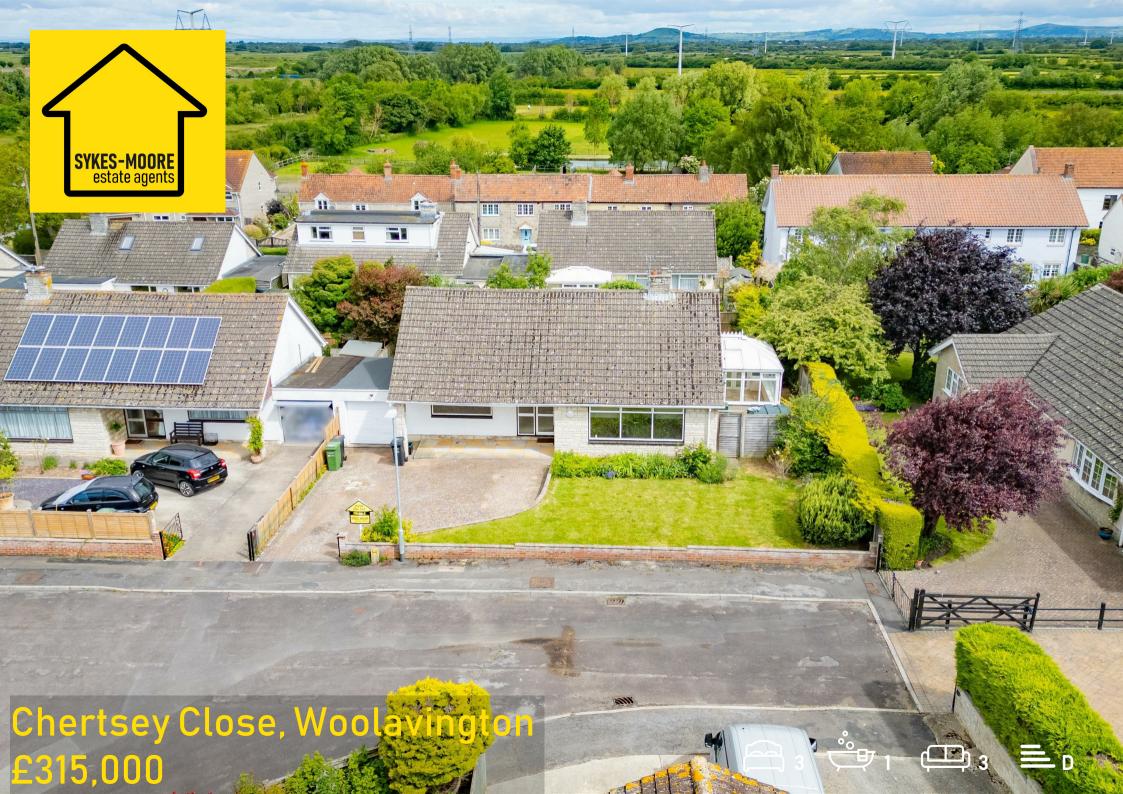

- Link-detached bungalow!
- Freshly painted throughout!
- Sold with no onward chain!
- Three generously sized bedrooms!
- Three reception rooms!
- Good sized plot!
- Driveway for multiple vehicles & garage!
- Front & rear gardens!
- Oil central heating!
- Double glazing!

Outside the property sits on a good sized plot. The front garden hosts lawn and borders with mature plants. The rear garden, which has side access, is mainly lawn with some patio. There is a driveway for multiple cars and a single garage

Tenure: Freehold EPC: D Council tax band: D