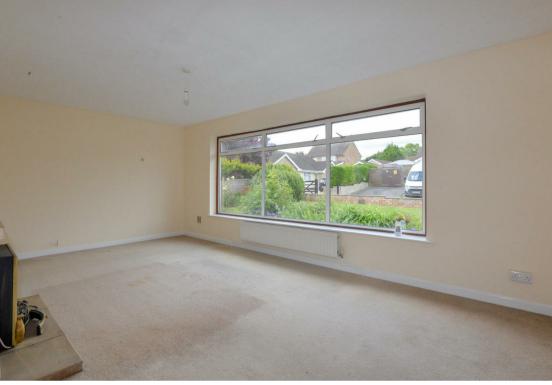

Shower Room 1.48m x 2.08m

Garage 2.60mx 5.15m

Presenting this spacious, three bedroom, detached bungalow, sold with no onward chain.

Briefly, the property comprises a open hallway with airing cupboard. A spacious living room with electric fire and a large window overlooking the front garden. A well proportioned kitchen/diner with ample worktop & unit space, hob, oven, sink and space for dining. A conservatory with modern double glazing and French doors leading onto the rear garden. Three generously sized bedrooms with the master overlooking the front and bedrooms 2 & 3 overlooking the rear. A WC with toilet next to the shower room with double size shower cubicle and basin.