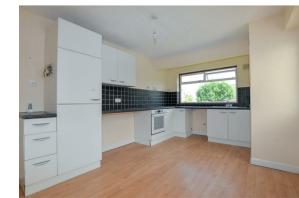

Shower Room 1.48m x 2.08m

Garage 2.60mx 5.15m

Presenting this spacious, three bedroom, detached bungalow, sold with no onward chain.

Briefly, the property comprises a open hallway with airing cupboard. A spacious living room with electric fire and a large window overlooking the front garden. A well proportioned kitchen/diner with ample worktop & unit space, hob, oven, sink and space for dining. A conservatory with modern double glazing and French doors leading onto the rear garden. Three generously sized bedrooms with the master overlooking the front and bedrooms 2 & 3 overlooking the rear. A WC with toilet next to the shower room with double size shower cubicle and basin.