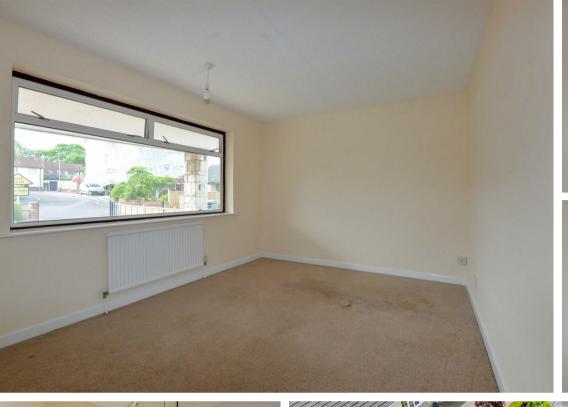

# Hall

Living Room 5.78m x 3.64m

Kitchen/Diner 2.48m x 4.86m

Conservatory 2.70m x 3.18m

Bedroom 1 4.25m x 3.02m

Bedroom 2 3.64m x 3.00m

Bedroom 3 2.72m x 3.01m

WC 0.83m x 2.09m

Shower Room 1.48m x 2.08m

Garage 2.60mx 5.15m

Presenting this spacious, three bedroom, detached bungalow, sold with no onward chain.

Briefly, the property comprises a open hallway with airing cupboard. A spacious living room with electric fire and a large window overlooking the front garden. A well proportioned kitchen/diner with ample worktop & unit space, hob, oven, sink and space for dining. A conservatory with modern double glazing and French doors leading onto the rear garden. Three generously sized bedrooms with the master overlooking the front and bedrooms 2 & 3 overlooking the rear. A WC with toilet next to the shower room with double size shower cubicle and basin.