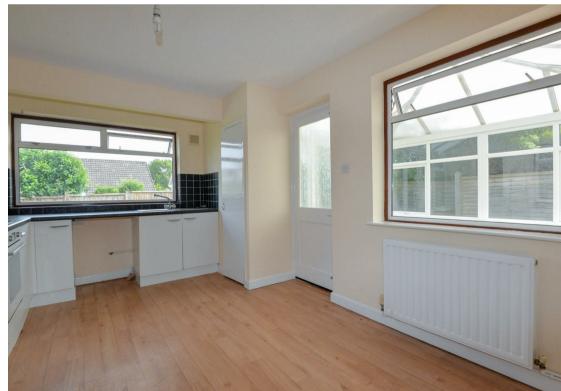

# Hall

Living Room 5.78m x 3.64m

Kitchen/Diner 2.48m x 4.86m

Conservatory 2.70m x 3.18m

Bedroom 1 4.25m x 3.02m

Bedroom 2 3.64m x 3.00m

Bedroom 3 2.72m x 3.01m

WC 0.83m x 2.09m

Shower Room 1.48m x 2.08m

Garage 2.60mx 5.15m

Presenting this spacious, three bedroom, detached bungalow, sold with no onward chain.

Briefly, the property comprises a open hallway with airing cupboard. A spacious living room with electric fire and a large window overlooking the front garden. A well proportioned kitchen/diner with ample worktop & unit space, hob, oven, sink and space for dining. A conservatory with modern double glazing and French doors leading onto the rear garden. Three generously sized bedrooms with the master overlooking the front and bedrooms 2 & 3 overlooking the rear. A WC with toilet next to the shower room with double size shower cubicle and basin.