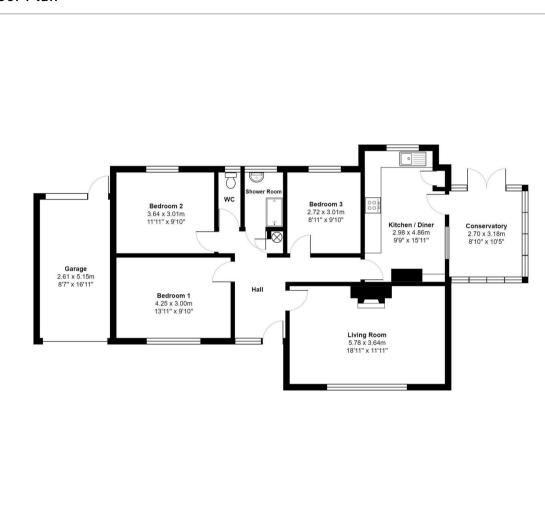

# Hall

Living Room 5.78m x 3.64m

Kitchen/Diner 2.48m x 4.86m

Conservatory 2.70m x 3.18m

Bedroom 1 4.25m x 3.02m

Bedroom 2 3.64m x 3.00m

Bedroom 3 2.72m x 3.01m

WC 0.83m x 2.09m

Shower Room 1.48m x 2.08m

Garage 2.60mx 5.15m

Presenting this spacious, three bedroom, detached bungalow, sold with no onward chain.

Briefly, the property comprises a open hallway with airing cupboard. A spacious living room with electric fire and a large window overlooking the front garden. A well proportioned kitchen/diner with ample worktop & unit space, hob, oven, sink and space for dining. A conservatory with modern double glazing and French doors leading onto the rear garden. Three generously sized bedrooms with the master overlooking the front and bedrooms 2 & 3 overlooking the rear. A WC with toilet next to the shower room with double size shower cubicle and basin.

#### Floor Plan