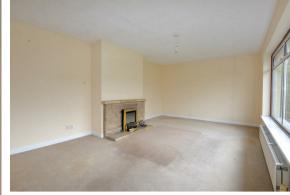

# Hall

Living Room 5.78m x 3.64m

Kitchen/Diner 2.48m x 4.86m

Conservatory 2.70m x 3.18m

Bedroom 1 4.25m x 3.02m

Bedroom 2 3.64m x 3.00m

Bedroom 3 2.72m x 3.01m

WC 0.83m x 2.09m

Shower Room 1.48m x 2.08m

Garage 2.60mx 5.15m

Presenting this spacious, three bedroom, detached bungalow, sold with no onward chain.

Briefly, the property comprises a open hallway with airing cupboard. A spacious living room with electric fire and a large window overlooking the front garden. A well proportioned kitchen/diner with ample worktop & unit space, hob, oven, sink and space for dining. A conservatory with modern double glazing and French doors leading onto the rear garden. Three generously sized bedrooms with the master overlooking the front and bedrooms 2 & 3 overlooking the rear. A WC with toilet next to the shower room with double size shower cubicle and basin.