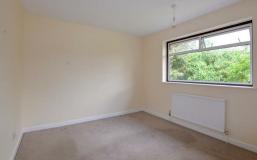

Shower Room 1.48m x 2.08m

Garage 2.60mx 5.15m

Presenting this spacious, three bedroom, detached bungalow, sold with no onward chain.

Briefly, the property comprises a open hallway with airing cupboard. A spacious living room with electric fire and a large window overlooking the front garden. A well proportioned kitchen/diner with ample worktop & unit space, hob, oven, sink and space for dining. A conservatory with modern double glazing and French doors leading onto the rear garden. Three generously sized bedrooms with the master overlooking the front and bedrooms 2 & 3 overlooking the rear. A WC with toilet next to the shower room with double size shower cubicle and basin.