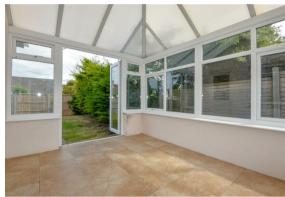

# Hall

Living Room 5.78m x 3.64m

Kitchen/Diner 2.48m x 4.86m

Conservatory 2.70m x 3.18m

Bedroom 1 4.25m x 3.02m

Bedroom 2 3.64m x 3.00m

Bedroom 3 2.72m x 3.01m

WC 0.83m x 2.09m

Shower Room 1.48m x 2.08m

Garage 2.60mx 5.15m

Presenting this spacious, three bedroom, detached bungalow, sold with no onward chain.

Briefly, the property comprises a open hallway with airing cupboard. A spacious living room with electric fire and a large window overlooking the front garden. A well proportioned kitchen/diner with ample worktop & unit space, hob, oven, sink and space for dining. A conservatory with modern double glazing and French doors leading onto the rear garden. Three generously sized bedrooms with the master overlooking the front and bedrooms 2 & 3 overlooking the rear. A WC with toilet next to the shower room with double size shower cubicle and basin.