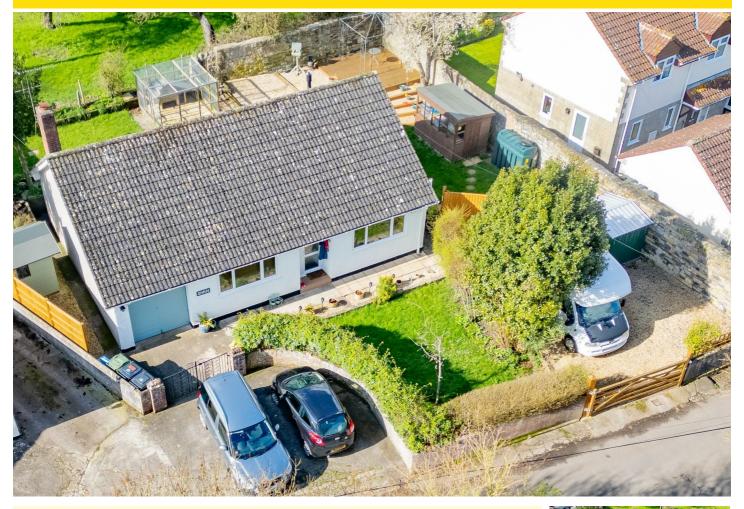

## Syan Summerhedge Rd, TA7 0JD £1,395 Per month

1

\*\*\*AVAILABLE EARLY AUGUST\*\*\*

Presenting this high spec, three bedroom, detached bungalow set in a popular village location!

Briefly the property comprises a hall with boiler cupboard. A spacious living room/diner with double doors, large window overlooking the rear garden, dining area lighting and a chimney breast with electric fireplace. The modern kitchen/diner hosts ample worktop & unit space, a breakfast bar area, washing machine, fridge-freezer, dishwasher, oven, hob and cooker hood. There's a rear door from the kitchen into the garden also. The family bathroom comprises a toilet, basin with vanity storage and "P" Shaped bath with rainfall shower head. The master bedroom is double in size and overlooks the front. The second bedroom is another double sized room overlooking the front, with wardrobe storage also. The third bedroom is a good

2

- Detached bungalow with modern finish! •
- . Semi-rural setting!
- Living room & kitchen/diner!
- **Enclosed gardens!**
- Double glazing!

- Three bedrooms!
- Spacious accommodation!
- Garage & ample parking!
- Oil central heating!