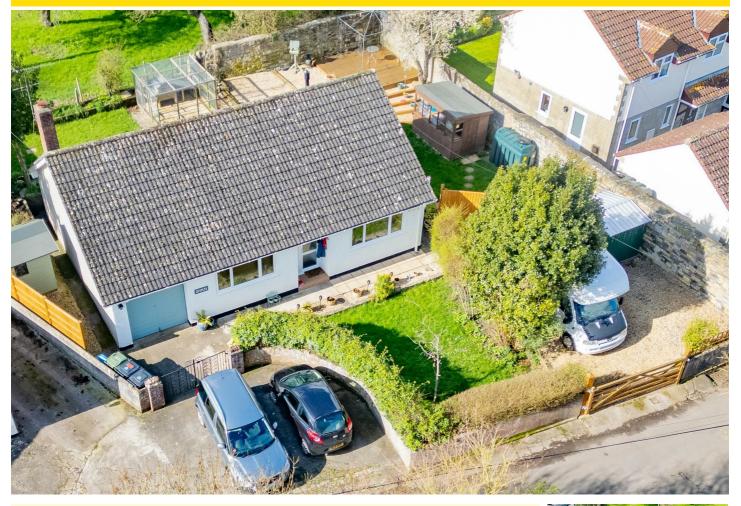

## Syan Summerhedge Rd, TA7 0JD £1,450 Per month

\*\*\*AVAILABLE EARLY AUGUST\*\*\*

Presenting this high spec, three bedroom, detached bungalow set in a popular village location!

Briefly the property comprises a hall with boiler cupboard. A spacious living room/diner with double doors, large window overlooking the rear garden, dining area lighting and a chimney breast with electric fireplace. The modern kitchen/diner hosts ample worktop & unit space, a breakfast bar area, washing machine, fridge-freezer, dishwasher, oven, hob and cooker hood. There's a rear door from the kitchen into the garden also. The family bathroom comprises a toilet, basin with vanity storage and "P" Shaped bath with rainfall shower head. The master bedroom is double in size and overlooks the front. The second bedroom is another double sized room overlooking the front, with wardrobe storage also. The third bedroom is a good

- Detached bungalow with modern finish!
- Semi-rural setting!
- Living room & kitchen/diner!
- Enclosed gardens!
- Double glazing!

- Three bedrooms!
- Spacious accommodation!
- Garage & ample parking!
- Oil central heating!