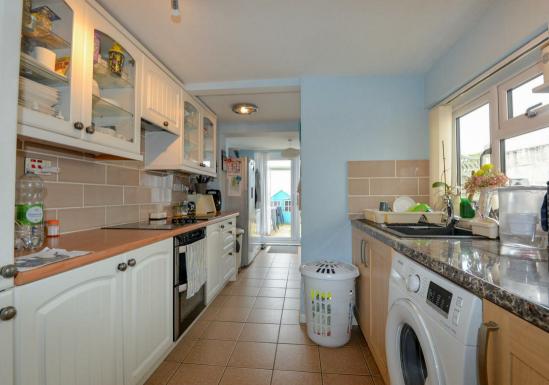

Bedroom 3 2.43m (max) x 3.27m (max)

Family Bathroom 1.55m x 2.90m

Workshop 4.37m (max) x 2.50m

Presenting this three bedroom, mid-terrace family home situated on Blacklands, in the heart of Bridgwater.

Briefly, the ground floor of the property comprises hallway with inner door. A generously sized and semi- open plan living room / dining room which both host a feature chimney breast. The kitchen/diner hosts ample worktop & unit space and some appliances whilst also benefitting from dual aspect light with window and French doors leading onto the rear garden. The dining area is currently used as more of a utility space. Downstairs also hosts a WC offering a toilet and basin.