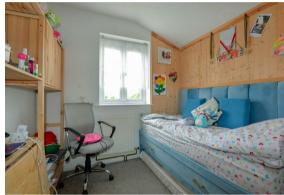

The first floor hosts a landing with storage. The master bedroom is a spacious double overlooking the front. The second bedroom is a good sized double overlooking the rear. The third bedroom is a generous single with boiler cupboard. The family bathroom comprises a toilet, basin, towel radiator and bath with shower over.