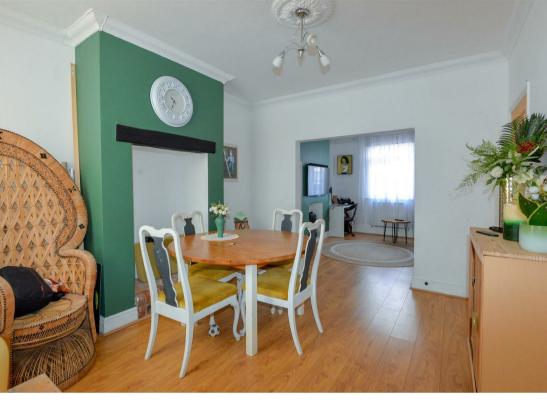

Bedroom 3 2.43m (max) x 3.27m (max)

Family Bathroom 1.55m x 2.90m

Workshop 4.37m (max) x 2.50m

Presenting this three bedroom, mid-terrace family home situated on Blacklands, in the heart of Bridgwater.

Briefly, the ground floor of the property comprises hallway with inner door. A generously sized and semi- open plan living room / dining room which both host a feature chimney breast. The kitchen/diner hosts ample worktop & unit space and some appliances whilst also benefitting from dual aspect light with window and French doors leading onto the rear garden. The dining area is currently used as more of a utility space. Downstairs also hosts a WC offering a toilet and basin.