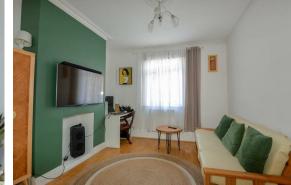

# Hall

Living Room 3.28m x 3.40m

Dining Room 3.40m x 3.73m

Kitchen / Diner 2.45m (max) x 5.88m (max)

WC

Stairs & Landing

Bedroom 1 4.31m x 3.41m

Bedroom 2 2.74m x 3.74m

Bedroom 3 2.43m (max) x 3.27m (max)

Family Bathroom 1.55m x 2.90m

Workshop 4.37m (max) x 2.50m

Presenting this three bedroom, mid-terrace family home situated on Blacklands, in the heart of Bridgwater.

Briefly, the ground floor of the property comprises hallway with inner door. A generously sized and semi- open plan living room / dining room which both host a feature chimney breast. The kitchen/diner hosts ample worktop & unit space and some appliances whilst also benefitting from dual aspect light with window and French doors leading onto the rear garden. The dining area is currently used as more of a utility space. Downstairs also hosts a WC offering a toilet and basin.