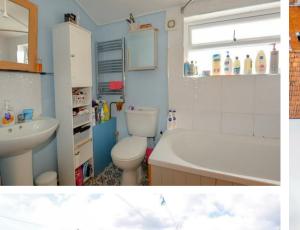

The first floor hosts a landing with storage. The master bedroom is a spacious double overlooking the front. The second bedroom is a good sized double overlooking the rear. The third bedroom is a generous single with boiler cupboard. The family bathroom comprises a toilet, basin, towel radiator and bath with shower over.