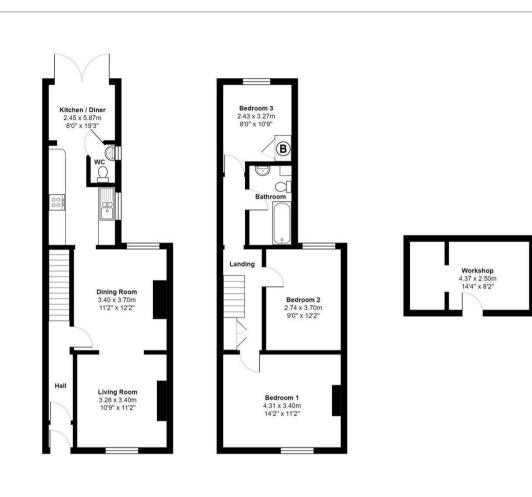

# Hall

Living Room 3.28m x 3.40m

Dining Room 3.40m x 3.73m

Kitchen / Diner 2.45m (max) x 5.88m (max)

WC

Stairs & Landing

Bedroom 1 4.31m x 3.41m

Bedroom 2 2.74m x 3.74m

Bedroom 3 2.43m (max) x 3.27m (max)

Family Bathroom 1.55m x 2.90m

Workshop 4.37m (max) x 2.50m

Presenting this three bedroom, mid-terrace family home situated on Blacklands, in the heart of Bridgwater.

Briefly, the ground floor of the property comprises hallway with inner door. A generously sized and semi- open plan living room / dining room which both host a feature chimney breast. The kitchen/diner hosts ample worktop & unit space and some appliances whilst also benefitting from dual aspect light with window and French doors leading onto the rear garden. The dining area is currently used as more of a utility space. Downstairs also hosts a WC offering a toilet and basin.

The first floor hosts a landing with storage. The master bedroom is a spacious double overlooking the front. The second bedroom is a good sized double overlooking the rear. The third bedroom is a generous single with boiler cupboard. The family bathroom comprises a toilet, basin, towel radiator and bath with shower over.

#### Floor Plan