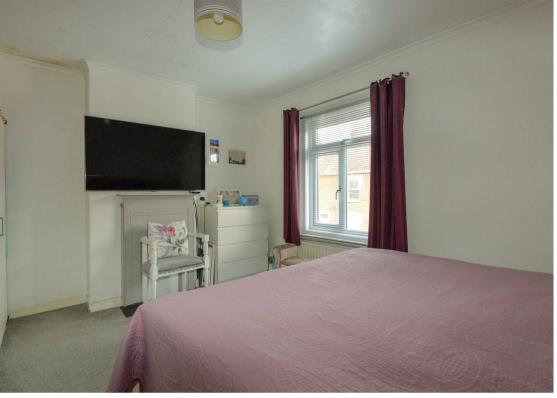

The first floor hosts a landing with storage. The master bedroom is a spacious double overlooking the front. The second bedroom is a good sized double overlooking the rear. The third bedroom is a generous single with boiler cupboard. The family bathroom comprises a toilet, basin, towel radiator and bath with shower over.