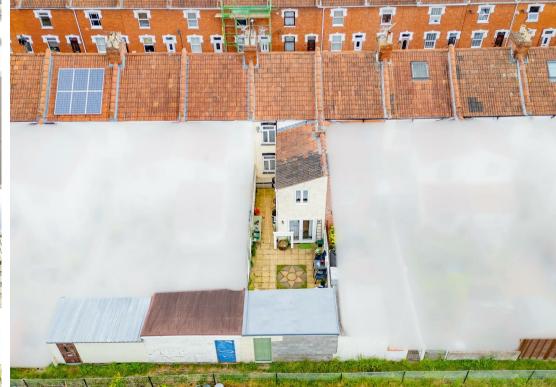

The rear garden is very low maintenance with patio slabs. There is a workshop with power and light, providing a good storage space.

The property benefits from gas central heating and double glazed windows throughout.