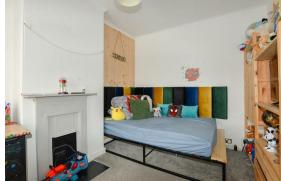

Bedroom 3 2.43m (max) x 3.27m (max)

Family Bathroom 1.55m x 2.90m

Workshop 4.37m (max) x 2.50m

Presenting this three bedroom, mid-terrace family home situated on Blacklands, in the heart of Bridgwater.

Briefly, the ground floor of the property comprises hallway with inner door. A generously sized and semi- open plan living room / dining room which both host a feature chimney breast. The kitchen/diner hosts ample worktop & unit space and some appliances whilst also benefitting from dual aspect light with window and French doors leading onto the rear garden. The dining area is currently used as more of a utility space. Downstairs also hosts a WC offering a toilet and basin.

The first floor hosts a landing with storage. The master bedroom is a spacious double overlooking the front. The second bedroom is a good sized double overlooking the rear. The third bedroom is a generous single with boiler cupboard. The family bathroom comprises a toilet, basin, towel radiator and bath with shower over.