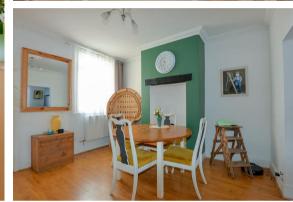

# Hall

Living Room 3.28m x 3.40m

Dining Room 3.40m x 3.73m

Kitchen / Diner 2.45m (max) x 5.88m (max)

WC

Stairs & Landing

Bedroom 1 4.31m x 3.41m

Bedroom 2 2.74m x 3.74m

Bedroom 3 2.43m (max) x 3.27m (max)

Family Bathroom 1.55m x 2.90m

Workshop 4.37m (max) x 2.50m

Presenting this three bedroom, mid-terrace family home situated on Blacklands, in the heart of Bridgwater.

Briefly, the ground floor of the property comprises hallway with inner door. A generously sized and semi- open plan living room / dining room which both host a feature chimney breast. The kitchen/diner hosts ample worktop & unit space and some appliances whilst also benefitting from dual aspect light with window and French doors leading onto the rear garden. The dining area is currently used as more of a utility space. Downstairs also hosts a WC offering a toilet and basin.