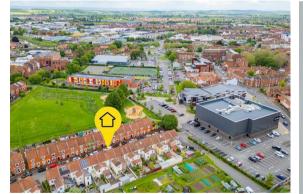

Blacklands, off Camden Road, is found just outside of Bridgwater town centre, offering shops, restaurants and all sorts of local amenities. The highly popular Northgate Yard is on seconds away. The M5 is only a quick drive from the property, which links to Exeter, Bristol & beyond.

### Area Map