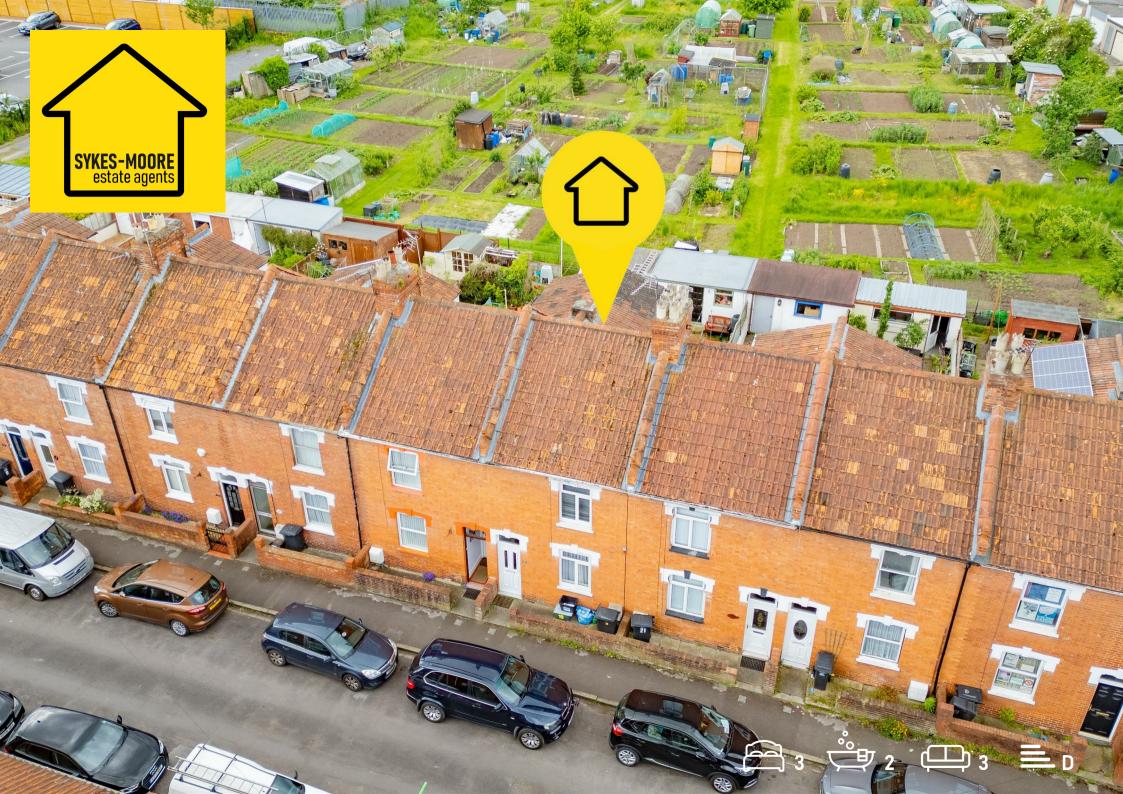

- Mid-terrace, family home!
- Sold with no onward chain!
- Three good sized bedrooms!
- Three reception rooms!
- WC & family bathroom!
- Popular location!
- Low maintenance garden!
- Workshop/storage!
- Gas central heating!
- Double glazing!

Bedroom 3 2.43m (max) x 3.27m (max)

Family Bathroom 1.55m x 2.90m

Workshop 4.37m (max) x 2.50m

Presenting this three bedroom, mid-terrace family home situated on Blacklands, in the heart of Bridgwater.

Briefly, the ground floor of the property comprises hallway with inner door. A generously sized and semi- open plan living room / dining room which both host a feature chimney breast. The kitchen/diner hosts ample worktop & unit space and some appliances whilst also benefitting from dual aspect light with window and French doors leading onto the rear garden. The dining area is currently used as more of a utility space. Downstairs also hosts a WC offering a toilet and basin.