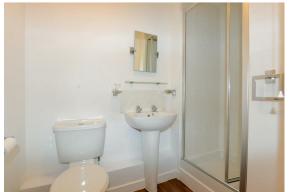

# Family Bathroom

6'0" x 7'5" (1.85m x 2.28m)

double bedroom with an en-suite shower room comprising a basin, toilet and shower. The second bedroom is also a well proportioned double bedroom, overlooking the river. The family bathroom hosts a toilet, basin and bath