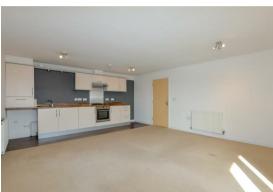

- Second floor apartment!
- River views!
- Two double bedrooms!
- Spacious kitchen/living/diner!
- En-suite & family bathroom!
- Allocated parking space!
- Lift to the block!
- No onward chain!
- Gas central heating!
- Double glazing!



# Kitchen / Living / Diner

15'5" x 18'11" (4.70m x 5.77m)

### Bedroom 1

10'0" (min) x 11'0" (min) (3.06m (min) x 3.37m (min))

**En-Suite** 

# Bedroom 2

9'10" x 11'1" (3.02m x 3.40m)

# Family Bathroom

6'0" x 7'5" (1.85m x 2.28m)





















double bedroom with an en-suite shower room comprising a basin, toilet and shower. The second bedroom is also a well proportioned double bedroom, overlooking the river. The family bathroom hosts a toilet, basin and bath

two storage cupboards. A generously sized

Centre.

with shower over.

The property benefits from gas central heating and double glazing.

The block of apartments has lift and stairs accessing all floor.

Manley Gardens, overlooking the river, is walking distance away from the town centre offering shops, restaurants and all sorts of local amenities. Closer to the property is a shop and canal walking path. The M5 is only a quick drive from the property, which links to Exeter, Bristol & beyond.

Please note that as this block of apartments is five stories tal