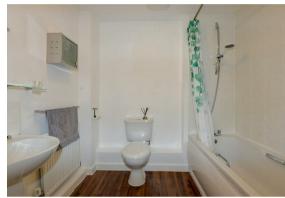

# Family Bathroom

6'0" x 7'5" (1.85m x 2.28m)

double bedroom with an en-suite shower room comprising a basin, toilet and shower. The second bedroom is also a well proportioned double bedroom, overlooking the river. The family bathroom hosts a toilet, basin and bath