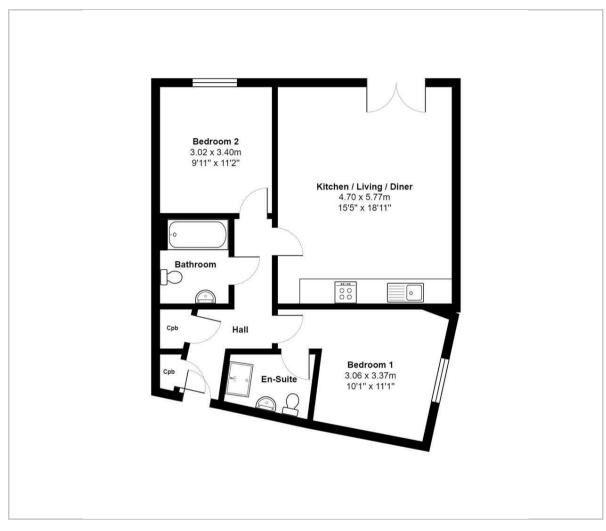

#### Floor Plan

# Kitchen / Living / Diner

15'5" x 18'11" (4.70m x 5.77m)

### Bedroom 1

10'0" (min) x 11'0" (min) (3.06m (min) x 3.37m (min))

**En-Suite** 

# Bedroom 2

9'10" x 11'1" (3.02m x 3.40m)

# Family Bathroom

6'0" x 7'5" (1.85m x 2.28m)

double bedroom with an en-suite shower room comprising a basin, toilet and shower. The second bedroom is also a well proportioned double bedroom, overlooking the river. The family bathroom hosts a toilet, basin and bath