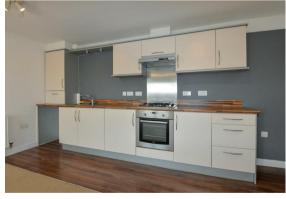

- Second floor apartment!
- River views!
- Two double bedrooms!
- Spacious kitchen/living/diner!
- En-suite & family bathroom!
- Allocated parking space!
- Lift to the block!
- No onward chain!
- Gas central heating!
- Double glazing!



# Kitchen / Living / Diner

15'5" x 18'11" (4.70m x 5.77m)

### Bedroom 1

10'0" (min) x 11'0" (min) (3.06m (min) x 3.37m (min))

**En-Suite** 

# Bedroom 2

9'10" x 11'1" (3.02m x 3.40m)

# Family Bathroom

6'0" x 7'5" (1.85m x 2.28m)





















double bedroom with an en-suite shower room comprising a basin, toilet and shower. The second bedroom is also a well proportioned double bedroom, overlooking the river. The family bathroom hosts a toilet, basin and bath

two storage cupboards. A generously sized

Centre.

with shower over.

The property benefits from gas central heating and double glazing.

The block of apartments has lift and stairs accessing all floor.

Manley Gardens, overlooking the river, is walking distance away from the town centre offering shops, restaurants and all sorts of local amenities. Closer to the property is a shop and canal walking path. The M5 is only a quick drive from the property, which links to Exeter, Bristol & beyond.

Please note that as this block of apartments is five stories tall,