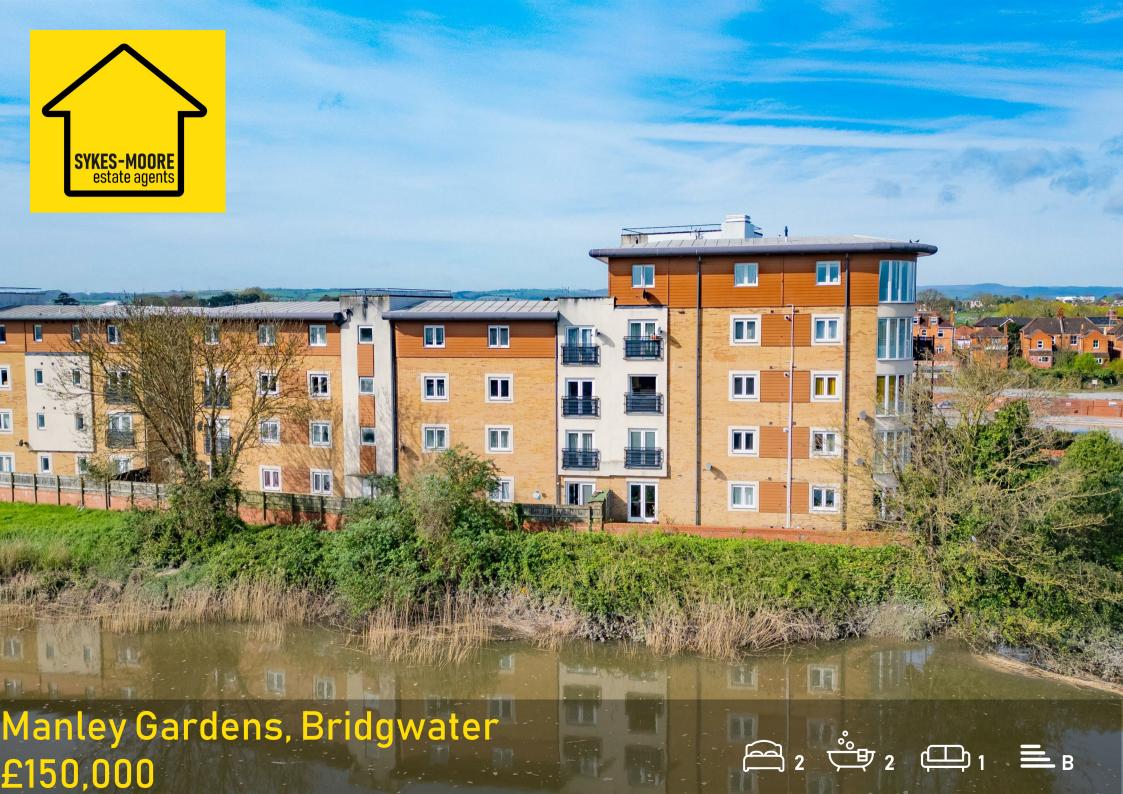

- Second floor apartment!
- River views!
- Two double bedrooms!
- Spacious kitchen/living/diner!
- En-suite & family bathroom!
- Allocated parking space!
- Lift to the block!
- No onward chain!
- Gas central heating!
- Double glazing!