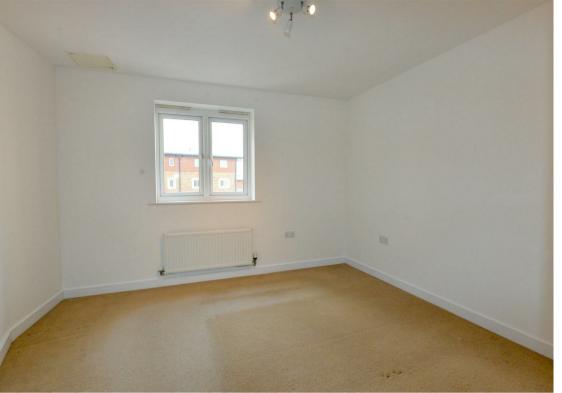

### Bedroom 1

10'0" (min) x 11'0" (min) (3.06m (min) x 3.37m (min))

**En-Suite** 

# Bedroom 2

9'10" x 11'1" (3.02m x 3.40m)