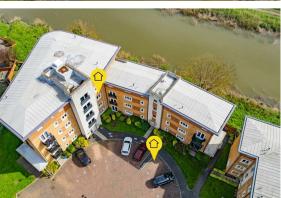

- Second floor apartment!
- River views!
- Two double bedrooms!
- Spacious kitchen/living/diner!
- En-suite & family bathroom!
- Allocated parking space!
- Lift to the block!
- No onward chain!
- Gas central heating!
- Double glazing!

two storage cupboards. A generously sized

Centre.

with shower over.

The property benefits from gas central heating and double glazing.

The block of apartments has lift and stairs accessing all floor.

Manley Gardens, overlooking the river, is walking distance away from the town centre offering shops, restaurants and all sorts of local amenities. Closer to the property is a shop and canal walking path. The M5 is only a quick drive from the property, which links to Exeter, Bristol & beyond.