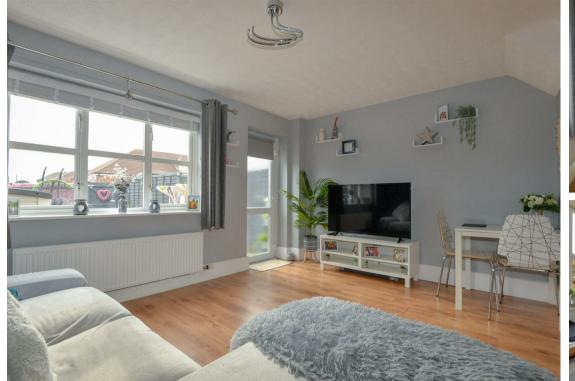

#### Hall

Kitchen 7'5" x 9'6" (2.28m x 2.92m)

Living Room / Diner

13'6" x 10'7" (4.12m x 3.23m)

Stairs & Landing

Bedroom 1

10'1" (min) x 11'1" (3.09m (min) x 3.39m)

Bedroom 2