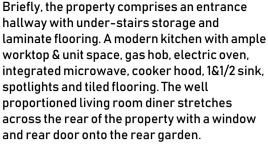

#### Hall

Kitchen 7'5" x 9'6" (2.28m x 2.92m)

Living Room / Diner

13'6" x 10'7" (4.12m x 3.23m)

Stairs & Landing

Bedroom 1

10'1" (min) x 11'1" (3.09m (min) x 3.39m)

Bedroom 2