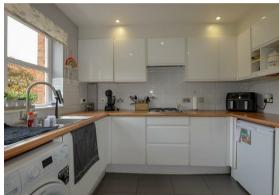

#### Hall

Kitchen 7'5" x 9'6" (2.28m x 2.92m)

Living Room / Diner

13'6" x 10'7" (4.12m x 3.23m)

Stairs & Landing

Bedroom 1

10'1" (min) x 11'1" (3.09m (min) x 3.39m)

Bedroom 2