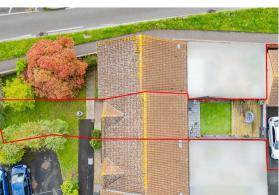

The rear garden is well styled and low maintenance with patio, astro-turf, decking and gravel borders. There is a rear gate leading to the garage & driveway. The garage has power, light and storage in the roof space.

The front garden is lawn with mature plants giving an additional space to the property & plot.

The property benefits from gas central heating & double glazing.

Potterton Close is only moments away from a primary school, convenience store, primary school, secondary school, country park and other amenities. The property is found on the Taunton side of Bridgwater, is a short drive away from Bridgwater town centre and an even shorter drive away from the M5 which links to Bristol, Exeter and beyond.