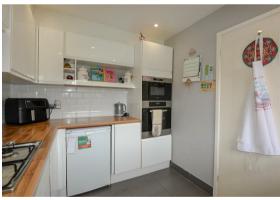

#### Hall

Kitchen 7'5" x 9'6" (2.28m x 2.92m)

Living Room / Diner

13'6" x 10'7" (4.12m x 3.23m)

Stairs & Landing

Bedroom 1

10'1" (min) x 11'1" (3.09m (min) x 3.39m)

Bedroom 2

6'9" x 9'4" (2.08m x 2.85m)

Family Bathroom

6'3" x 6'2" (1.92m x 1.90m)

Garage

8'1" x 15'9" (2.48m x 4.82m)

Presenting this modern, two bedroom, mid-

terrace house!

Stairs lead up to the first floor which hosts a modern family bathroom comprising a toilet, basin, bath with shower over, towel radiator and tiled floor. The master bedroom overlooks the front, is a generously sized double bedroom and benefits from built in storage. The second bedroom is a good sized single, overlooking the rear of the property, with laminated flooring.