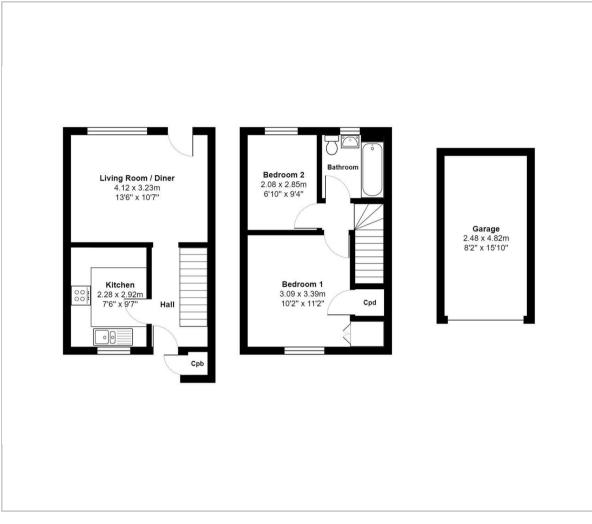

#### Hall

Kitchen 7'5" x 9'6" (2.28m x 2.92m)

Living Room / Diner

13'6" x 10'7" (4.12m x 3.23m)

Stairs & Landing

Bedroom 1

10'1" (min) x 11'1" (3.09m (min) x 3.39m)

Bedroom 2

6'9" x 9'4" (2.08m x 2.85m)

Family Bathroom

6'3" x 6'2" (1.92m x 1.90m)

Garage

8'1" x 15'9" (2.48m x 4.82m)

Presenting this modern, two bedroom, mid-

terrace house!

Stairs lead up to the first floor which hosts a modern family bathroom comprising a toilet, basin, bath with shower over, towel radiator and tiled floor. The master bedroom overlooks the front, is a generously sized double bedroom and benefits from built in storage. The second bedroom is a good sized single, overlooking the rear of the property, with laminated flooring.

### Floor Plan