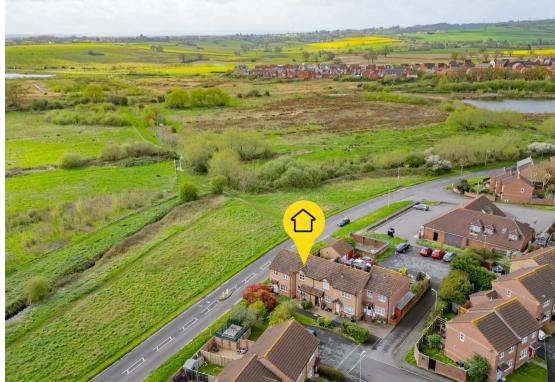

# Area Map

The front garden is lawn with mature plants giving an additional space to the property & plot.

The property benefits from gas central heating & double glazing.

Potterton Close is only moments away from a primary school, convenience store, primary school, secondary school, country park and other amenities. The property is found on the Taunton side of Bridgwater, is a short drive away from Bridgwater town centre and an even shorter drive away from the M5 which links to Bristol, Exeter and beyond.