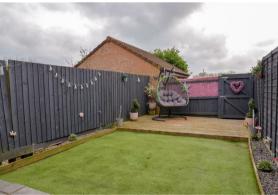

The rear garden is well styled and low maintenance with patio, astro-turf, decking and gravel borders. There is a rear gate leading to the garage & driveway. The garage has power, light and storage in the roof space.