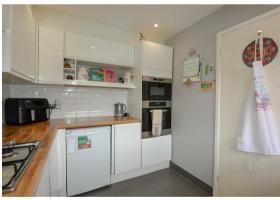

### Hall

Kitchen 7'5" x 9'6" (2.28m x 2.92m)

Living Room / Diner

13'6" x 10'7" (4.12m x 3.23m)

Stairs & Landing

Bedroom 1

10'1" (min) x 11'1" (3.09m (min) x 3.39m)

Bedroom 2