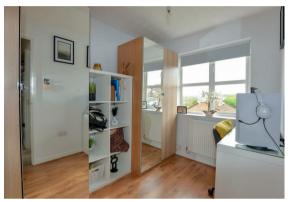

6'9" x 9'4" (2.08m x 2.85m)

Family Bathroom

6'3" x 6'2" (1.92m x 1.90m)

Garage

8'1" x 15'9" (2.48m x 4.82m)

Presenting this modern, two bedroom, mid-

terrace house!

Stairs lead up to the first floor which hosts a modern family bathroom comprising a toilet, basin, bath with shower over, towel radiator and tiled floor. The master bedroom overlooks the front, is a generously sized double bedroom and benefits from built in storage. The second bedroom is a good sized single, overlooking the rear of the property, with laminated flooring.