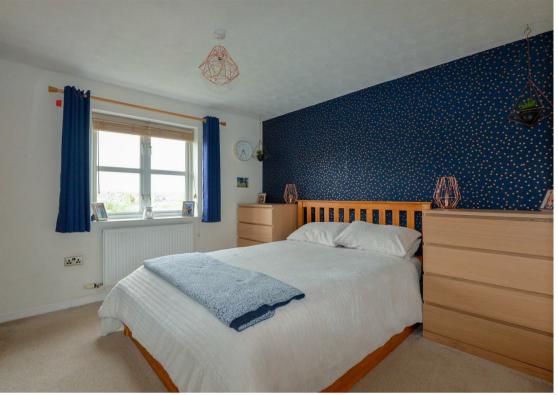

6'9" x 9'4" (2.08m x 2.85m)

Family Bathroom

6'3" x 6'2" (1.92m x 1.90m)

Garage

8'1" x 15'9" (2.48m x 4.82m)

Presenting this modern, two bedroom, mid-

terrace house!

Stairs lead up to the first floor which hosts a modern family bathroom comprising a toilet, basin, bath with shower over, towel radiator and tiled floor. The master bedroom overlooks the front, is a generously sized double bedroom and benefits from built in storage. The second bedroom is a good sized single, overlooking the rear of the property, with laminated flooring.