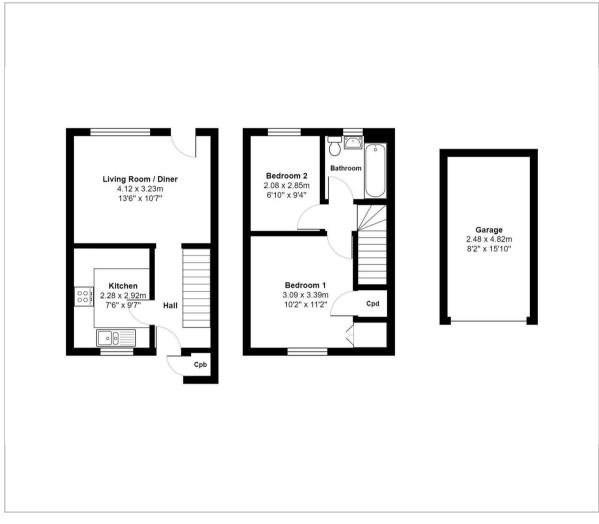

### Hall

Kitchen 7'5" x 9'6" (2.28m x 2.92m)

Living Room / Diner

13'6" x 10'7" (4.12m x 3.23m)

Stairs & Landing

Bedroom 1

10'1" (min) x 11'1" (3.09m (min) x 3.39m)

Bedroom 2

6'9" x 9'4" (2.08m x 2.85m)

Family Bathroom

6'3" x 6'2" (1.92m x 1.90m)

Garage

8'1" x 15'9" (2.48m x 4.82m)

Presenting this modern, two bedroom, mid-

terrace house!

Stairs lead up to the first floor which hosts a modern family bathroom comprising a toilet, basin, bath with shower over, towel radiator and tiled floor. The master bedroom overlooks the front, is a generously sized double bedroom and benefits from built in storage. The second bedroom is a good sized single, overlooking the rear of the property, with laminated flooring.

## Floor Plan