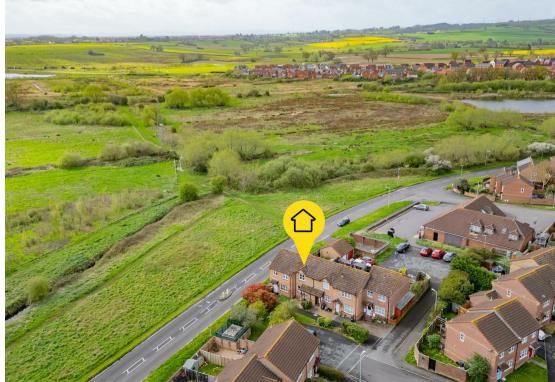

#### Area Map

The front garden is lawn with mature plants giving an additional space to the property & plot.

The property benefits from gas central heating & double glazing.

Potterton Close is only moments away from a primary school, convenience store, primary school, secondary school, country park and other amenities. The property is found on the Taunton side of Bridgwater, is a short drive away from Bridgwater town centre and an even shorter drive away from the M5 which links to Bristol, Exeter and beyond.