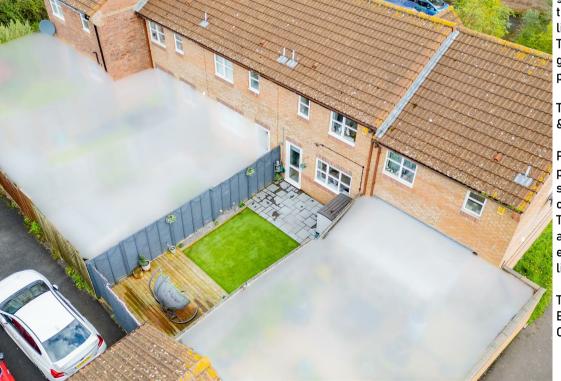

The rear garden is well styled and low maintenance with patio, astro-turf, decking and gravel borders. There is a rear gate leading to the garage & driveway. The garage has power, light and storage in the roof space.