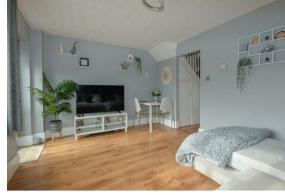

### Hall

Kitchen 7'5" x 9'6" (2.28m x 2.92m)

Living Room / Diner

13'6" x 10'7" (4.12m x 3.23m)

Stairs & Landing

Bedroom 1

10'1" (min) x 11'1" (3.09m (min) x 3.39m)

Bedroom 2