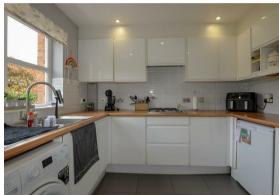

### Hall

Kitchen 7'5" x 9'6" (2.28m x 2.92m)

Living Room / Diner

13'6" x 10'7" (4.12m x 3.23m)

Stairs & Landing

Bedroom 1

10'1" (min) x 11'1" (3.09m (min) x 3.39m)

Bedroom 2