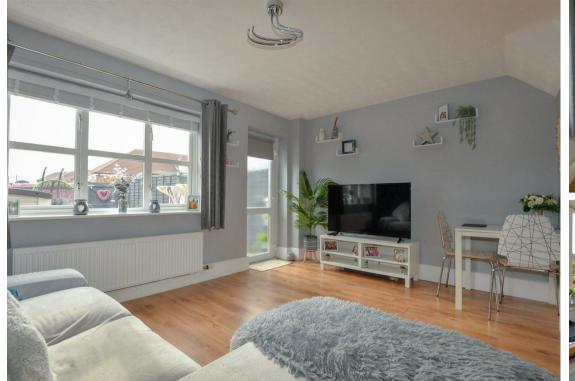

### Hall

Kitchen 7'5" x 9'6" (2.28m x 2.92m)

Living Room / Diner

13'6" x 10'7" (4.12m x 3.23m)

Stairs & Landing

Bedroom 1

10'1" (min) x 11'1" (3.09m (min) x 3.39m)

Bedroom 2