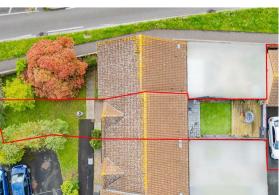

- Mid-terrace house!
- Immaculately presented!
- Modern finish throughout!
- Kitchen and living room/diner!
- Two bedrooms!
- Secluded position!
- Low maintenance rear garden!
- Garage & driveway!
- Gas central heating!
- Double glazing!

The rear garden is well styled and low maintenance with patio, astro-turf, decking and gravel borders. There is a rear gate leading to the garage & driveway. The garage has power, light and storage in the roof space.

The front garden is lawn with mature plants giving an additional space to the property & plot.

The property benefits from gas central heating & double glazing.

Potterton Close is only moments away from a primary school, convenience store, primary school, secondary school, country park and other amenities. The property is found on the Taunton side of Bridgwater, is a short drive away from Bridgwater town centre and an even shorter drive away from the M5 which links to Bristol, Exeter and beyond.